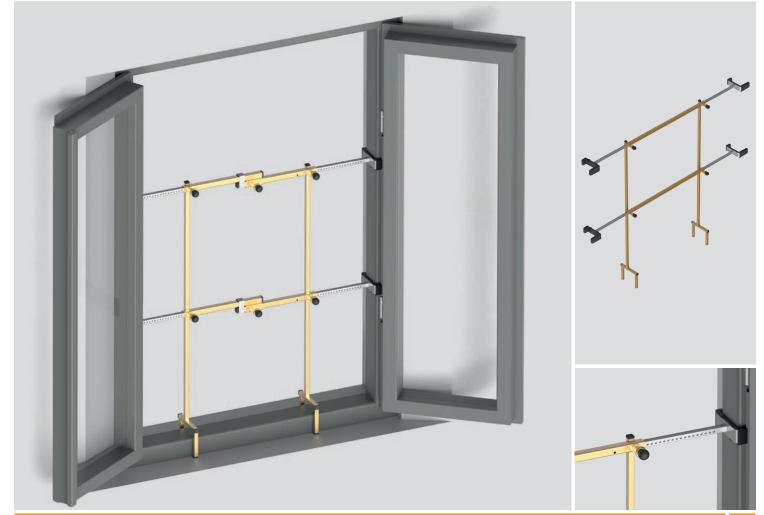

## Window safety railing FSG

The width of the telescopic FSG window safety railing from INNOTECH is very easy to adjust, and the system can therefore be used universally.

People who have to carry out maintenance and cleaning work at open windows are therefore protected in the best possible way.

After use, the FSG is quick and easy to remove again, and is stored in a minimum of space.

- universally usable safety railing
- optimum for cleaning tasks
- no guide bush required for attachment ideal for listed buildings
- simple to store and work with, because of telescopic units
- only one track required for the cleaning personnel
- collective side protection: no safety harness required
- to the latest state of the art certification: EN 13374:2013