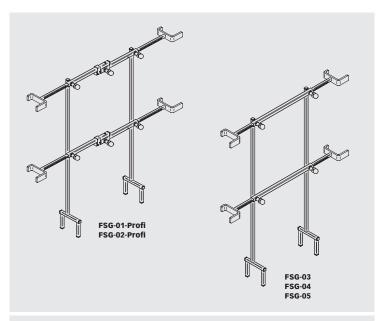

## FSG telescopic window safety railing

FSG-01-Profi: 400 – 910 mm (5 kg) FSG-02-Profi: 770 - 1720 mm (7 kg) FSG -03 490 - 730 mm (4.6 kg) FSG -04 700 - 1160 mm (5 kg) FSG -05 1100 - 1570 mm (5.9 kg)