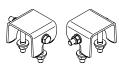

## FASTENING SETS

**BEF-840** FASTENING SETS FOR BEF-830-XX

Material: galvanised steel Flange width: 8 to 26 mm

Can only be used in combination with BEF-830-01/02/03/04/05