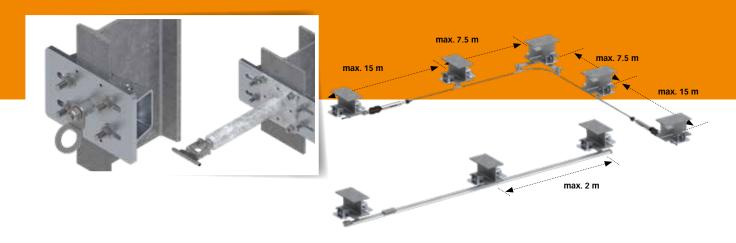

# I-beam clamp

The BEF-830/840/841 fastening sets from INNOTECH are characterised by their high intrinsic stability. The variable adjustment options for the various clamps guarantee

perfect adaptation to the respective beam dimensions. The clamps allow rapid and above all perforation-free installation on the respective structures.

- Fastening set for clamping to I-beams
- The fastening sets can be used in the AIO lifeline system, the TAURUS rail system, and with EAP-SPAR-10-25 as a single anchor point
- With the ABP-10-30, also suitable for abseiling

- Fastening spacings up to 15 m max. are possible
- No penetration of the supporting structure
- Simple and fast installation
- Simple to retrofit at any time