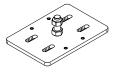

#### BEF-830-01

FASTENING SETS FOR I-BEAM STRUCTURES

Material: galvanised steel Flange width: 80 to 130 mm

Can only be used in combination with BEF-840/841 Available on reques only!

#### BEF-830-02

FASTENING SETS FOR I-BEAM STRUCTURES

Material: galvanised steel Flange width: 130 to 180 mm

Can only be used in combination with BEF-840/841 Available on reques only!

#### BEF-830-03

FASTENING SETS FOR I-BEAM STRUCTURES

Material: galvanised steel Flange width: 180 to 260 mm

Can only be used in combination with BEF-840/841

## BEF-830-04

FASTENING SETS FOR I-BEAM STRUCTURES

Material: galvanised steel Flange width: 260 to 350 mm

Can only be used in combination with BEF-840/841

#### BEF-830-05

FASTENING SETS FOR I-BEAM STRUCTURES

Material: galvanised steel Flange width: 350 to 450 mm

Can only be used  $\,$  in combination with BEF-840/841  $\,$ 