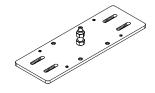

#### BEF-830-03

FASTENING SETS FOR I-BEAM STRUCTURES

Material: galvanised steel Flange width: 180 to 260 mm

Can only be used in combination with BEF-840/841

## BEF-830-04

FASTENING SETS FOR I-BEAM STRUCTURES

Material: galvanised steel Flange width: 260 to 350 mm

Can only be used in combination with BEF-840/841

#### BEF-830-05

FASTENING SETS FOR I-BEAM STRUCTURES

Material: galvanised steel Flange width: 350 to 450 mm

Can only be used  $\,$  in combination with BEF-840/841  $\,$ 