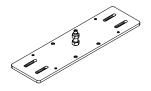

#### BEF-830-01

FASTENING SETS FOR I-BEAM STRUCTURES

Material: galvanised steel Flange width: 80 to 130 mm

Can only be used in combination with BEF-840/841 Available on reques only!

#### BEF-830-02

FASTENING SETS FOR I-BEAM STRUCTURES

Material: galvanised steel Flange width: 130 to 180 mm

Can only be used in combination with BEF-840/841 Available on reques only!