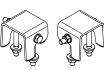

#### **BEF-841**

FASTENING SETS FOR BEF-830-XX

Material: galvanised steel Flange width: 24 to 40 mm

Can only be used in combination with BEF-830-01/02/03/04/05