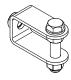

# I-beam clamp

The BEF-830/840/841 fastening sets from INNOTECH are characterised by their high intrinsic stability. The variable adjustment options for the various clamps guarantee

perfect adaptation to the respective beam dimensions. The clamps allow rapid and above all perforation-free installation on the respective structures.

#### BEF-830-01

FASTENING SETS FOR I-BEAM STRUCTURES

Material: galvanised steel Flange width: 80 to 130 mm

Can only be used in combination with BEF-840/841 Available on reques only!