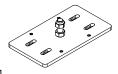

## FASTENING SETS

**BEF-840** FASTENING SETS FOR BEF-830-XX

Material: galvanised steel Flange width: 8 to 26 mm

Can only be used in combination with BEF-830-01/02/03/04/05

#### **BEF-841**

FASTENING SETS FOR BEF-830-XX

Material: galvanised steel Flange width: 24 to 40 mm

Can only be used in combination with BEF-830-01/02/03/04/05