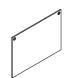

re of working areas and sources of danger
- Simple and fast installation
- Simple to assemble (no special tools)

- Low superimposed load, thanks to wide post separation of 7.5 m
- · Great inherent stability
- Simple creation of gangways, thanks to innovative chain holder





# LIMIT

## LIMIT | LIMIT

#### LIMIT-S-1180

Material: aluminium Length: 1180 mm



### LIMIT-KA-10

Material: plastic

Dimensions: 19 x 40 x 40 mm



#### LIMIT-KA-20

Material: plastic Dimensions: 58 x 47 x 47



### LIMIT-GW-10

Material: recycled material Dimensions: 110 x 400 x 400

Weight: 28 kg



Weight for LIMIT-S post made from recycled material

#### LIMIT-KE-RW

Material: plastic Dimensions: 46 x 11 x ø6 mm Length: 25 m/50 m Colour: red/white



## LIMIT-TYP-10

Material: aluminium composite, plastic





LIMIT FROM INNOTECH PROVIDES
PERFECT PROTECTION TO PEOPLE
WHO MOVE AT HEIGHT
FOR THEIR WORK