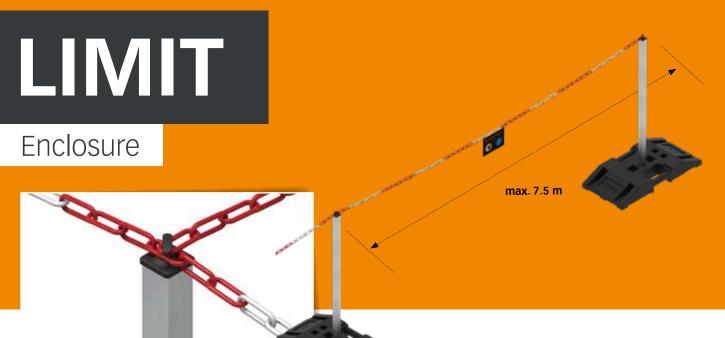

## PERFECT PROTECTION

The uncomplicated LIMIT solution from INNOTECH provides perfect protection from potential danger sources to people who move at height for their work.

The enclosure, held by self supporting load, is very flexible in use, and takes only a few moments to set up – without the use of special tools.

- Superimposed load enclosure of working areas and sources of danger
- Simple and fast installation
- Simple to assemble (no special tools)

- Low superimposed load, thanks to wide post separation of 7.5 m
- · Great inherent stability
- Simple creation of gangways, thanks to innovative chain holder