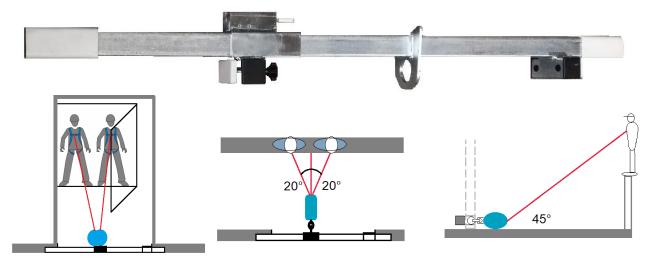

- 1- Position the bar horizontally at the lowest point of the structure.
- 2- Lock and adjust the bar's adjustment screws by hand.
- 3- Connect the fall arrester to the anchor point of the bar.

NB: Do not work at an angle of more than 20° perpendicular to the anchor point.

The angle of the fall arrester must never be greater than 45°.

The Door Anchor Bar is an efficient and quick to install anchor point.

It is adjusted with a pressure slider that indexes into holes drilled in the door bar every 12mm. The final adjustment is made by means of a pressure screw positioned on the slider