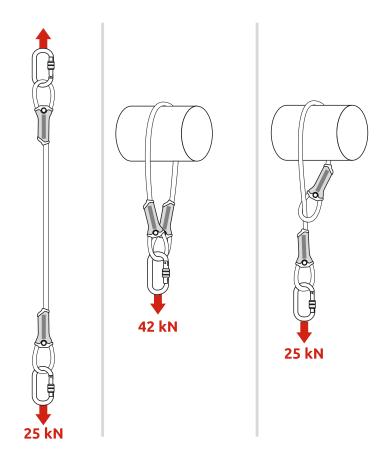

Loops can easily pass through each other allowing for multiple installation configurations: directly to the anchor, wrapped around the anchor, or choked around the anchor.

Multiple certifications make them very versatile:

## **ANCHOR CABLE**

CABLE

Ref. 3376

TREE CLIMBING, TOWERS/INDUSTRY, CONSTRUCTION, ROPE ACCESS

Loops can easily pass through each other allowing for multiple installation configurations: directly to the anchor, wrapped around the anchor, or choked around the anchor.