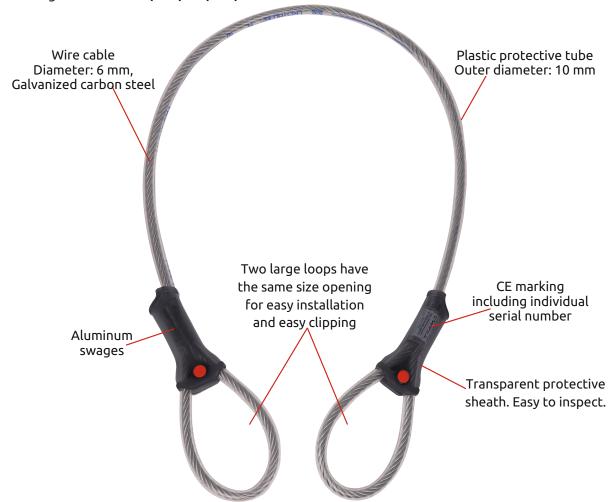

## **ANCHOR CABLE**

CABLE INTERNATIONAL CE+ANSI

Ref. 3376

TREE CLIMBING, TOWERS/INDUSTRY, CONSTRUCTION, ROPE ACCESS

Anchoring device made of wire cable (d.6 mm) for a high level of cut resistance and durability.

Made from galvanized carbon steel with protective plastic tube cover (d.10 mm).

Two large loops have the same size opening for easy installation and easy clipping. The loops are closed with strong aluminum swages and feature our exclusive transparent protective sheath that is low profile and easy to inspect.