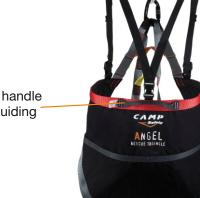

## EN 1498

TEAM RESCUE

SELF RESCUE

Back handle for guiding

shoulder straps. Removable by means of plastic buckles

Elastic tape

Orange loops: size M

Grey loops: special size XS for children

Black loops: size L-XL

> High strength polyester webbing

Yellow loops: size S

Strong and durable Cordura® fabric

Central loops made as handles for better grip by the rescuer