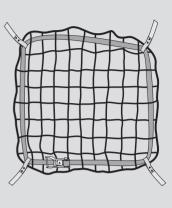

## MOBI MOBILE SKYLIGHT PROTECTION SYSTEM including single anchor point

Sizes: 2 x 2 m (max. size of skylight 1.5 x 1.5 m) 3 x 3 m (max. size of skylight 2.7 x 2.7 m) Material: plastic, galvanised steel

Mesh net for covering the skylight, including tension strap (mesh width 100 x 100 as per standard) (lasting strap can also be used as single anchor point!)

Z