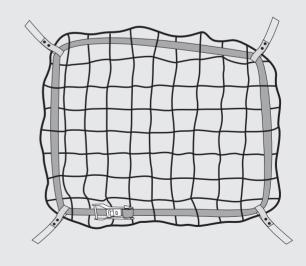

## MOBI MOBILE SKYLIGHT PROTECTION SYSTEM including single anchor point

Sizes: 2 x 2 m (max. size of skylight 1.5 x 1.5 m) 3 x 3 m (max. size of skylight 2.7 x 2.7 m) Material: plastic, galvanised steel

Mesh net for covering the skylight, including tension strap (mesh width 100 x 100 as per standard) (lasting strap can also be used as single anchor point!)

Z