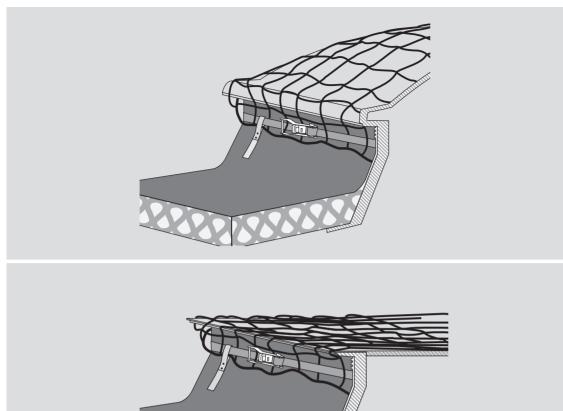

## EXPERTS IN FALL PROTECTION

INNOTECH<sup>®</sup> Arbeitsschutz GmbH, Laizing 10, A-4656 Kirchham T: +43 7619 22122-0, F: -147, office@innotech.at, www.innotech.at

MOB

The MOBI mobile skylight fall-through protection from INNOTECH<sup>®</sup>, made from high-strength polypropylene, is used both as a fall protection system, and also as an anchorage point for one person. It ensures ideal safety, especially for clearance or maintenance work in winter, and is exceptionally practical and simple to use - the absolutely reliable prevention for skylights, which are often underestimated as a potential source of danger.

- mobile fall protection system and temporary anchorage point
- for the temporary protection of skylights
- attached by a tension strap to the skylight causes no damage to the skylight
- lasting strap can additionally be used as an individual anchorage point
- simple and quick installation by means of holding straps
- optimum for short-term tasks
- to the latest state of the art certification:

Mesh net for covering the skylight, including tension strap (mesh width 100 x 100 as per standard) (lasting strap can also be used as single anchor point!)

Z