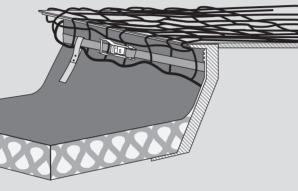

## EXPERTS IN FALL PROTECTION

INNOTECH<sup>®</sup> Arbeitsschutz GmbH, Laizing 10, A-4656 Kirchham T: +43 7619 22122-0, F: -147, office@innotech.at, www.innotech.at

MOB

The MOBI mobile skylight fall-through protection from INNOTECH<sup>®</sup>, made from high-strength polypropylene, is used both as a fall protection system, and also as an anchorage point for one person. It ensures ideal safety, especially for clearance or maintenance work in winter, and is exceptionally practical and simple to use - the absolutely reliable prevention for skylights, which are often underestimated as a potential source of danger.

- mobile fall protection system and temporary anchorage point
- for the temporary protection of skylights
- attached by a tension strap to the skylight causes no damage to the skylight
- lasting strap can additionally be used as an individual anchorage point
- simple and quick installation by means of holding straps
- optimum for short-term tasks
- to the latest state of the art certification:

Mesh net for covering the skylight, including tension strap (mesh width 100 x 100 as per standard) (lasting strap can also be used as single anchor point!)

Z