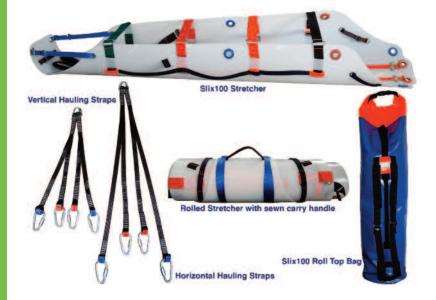

## SLIX100 KIT SLIX100 Stretcher, Horizontal & Vertical Lifting Strops and Carry Bag

A robust, compact and lightweight stretcher. The flexible material combined to a smooth finish allows easy sliding and permits the stretcher to be rolled width ways or lengthways to facilitate transport. No webbing passes under the stretcher preventing damage whilst dragging. Strong handles around the stretcher allow it to be maneuvered by several rescuers. The stretcher may be hauled vertically or horizontally. The lifting strops secure and allow the stretcher to mould around the casualty. The Abtech Stretcher may be used with the Abtech Two Person Tripod for confined space rescue.

Product Code: SLIX100 KIT

Conformance: CE 93/42/EEC CLASS 1

Max Recommended User Weight: 400KG

Width - 915mm Length - 2300mm