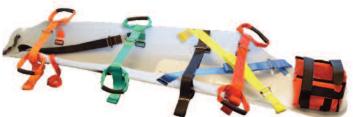

## SLIXRR SLIX Rapid Response

A simple, low cost, robust stretcher that can be deployed very quickly. Can be dragged along floors, narrow corridors, up companion ways, along sewer pipes, up railway embankments, across open ground - the skin is low friction, does not ruckle or snag and the unit weighs in at under 6 kg. Six easy grip Carry handles. All Closure/Carry handles user replaceable.

Optional extras can be purchased including a head hugger and shoulder straps.

Product Code: SLIXRR

Conformance: CE 93/42/EEC CLASS 1

Max Recommended User Weight: 150KG

Upgrade the SLIXRR to the SLIXRR+ which includes a head hugger and shoulder straps