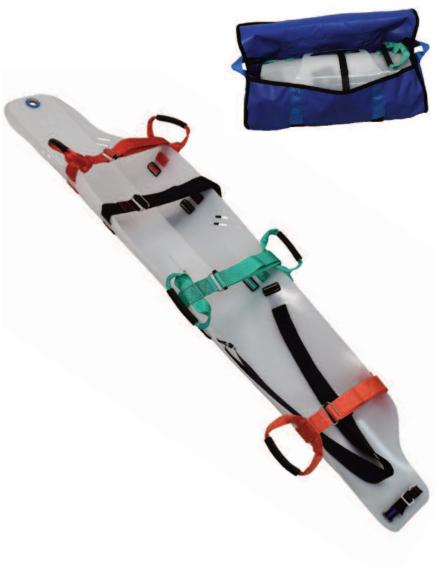

## SLIXRR SLIX Rapid Response

A simple, low cost, robust stretcher that can be deployed very quickly. Can be dragged along floors, narrow corridors, up companion ways, along sewer pipes, up railway embankments, across open ground - the skin is low friction, does not ruckle or snag and the unit weighs in at under 6 kg. Six easy grip Carry handles. All Closure/Carry handles user replaceable.

Optional extras can be purchased including a head hugger and shoulder straps.

Product Code: SLIXRR

Conformance: CE 93/42/EEC CLASS 1

Max Recommended User Weight: 150KG

Upgrade the SLIXRR to the SLIXRR+ which includes a head hugger and shoulder straps