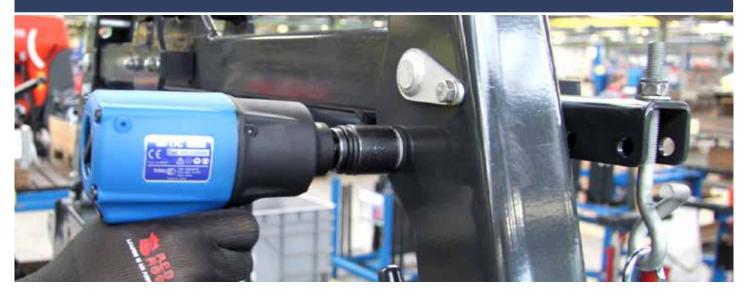

## COMPOSITE IMPACT WRENCH MI-17C ULTRA LIGHT AND VERY POWERFUL

This TOKU composite impact wrench has an excellent weigth/power ratio. The MI-17C is developped for assembly- and disassembly purposes. The Twin Hammer impactmechanism has a high energy level at each impact. This tool is suitable for industrial use.