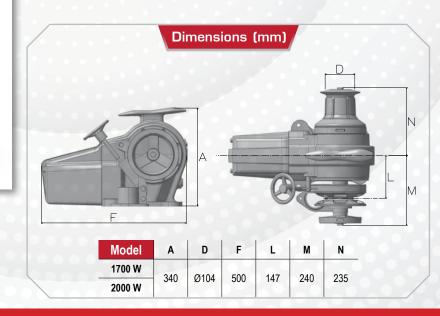

| Construction                       |                                    | Anodised Aluminium |  |
|------------------------------------|------------------------------------|--------------------|--|
| Motor size                         |                                    | 2000 W             |  |
| Power Supply (V)                   |                                    | 24                 |  |
| Maximum Pull (kg)                  |                                    | 2640               |  |
| Working Load (kg)                  |                                    | 330                |  |
| Amps at Working Load (A)           |                                    | 110                |  |
| Line Speed at Working Load (m/min) |                                    | 19                 |  |
| Max. Line Speed (m/min)            |                                    | 33                 |  |
| Net Weight (kg)                    |                                    | 57                 |  |
| FALKON                             | 000                                | Code               |  |
|                                    | 12 mm, ISO 4565 /<br>13mm, DIN 766 | 636606             |  |