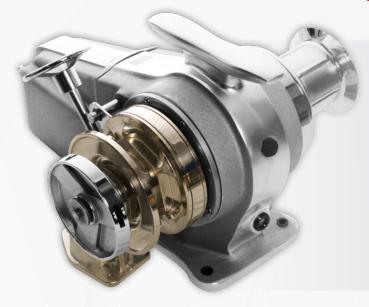

## NEW PRODUCT ANNOUNCEMENT

FALKON - Horizontal Windlass

ars Limited

## Main features

- New special motor of 2000W for maximum pull of 2.640 kgs
- Upgraded stronger worm for durability in most critical loads
- ♂ Upgraded higher load gearbox bearings
- Suitable for boats up to 75 feet