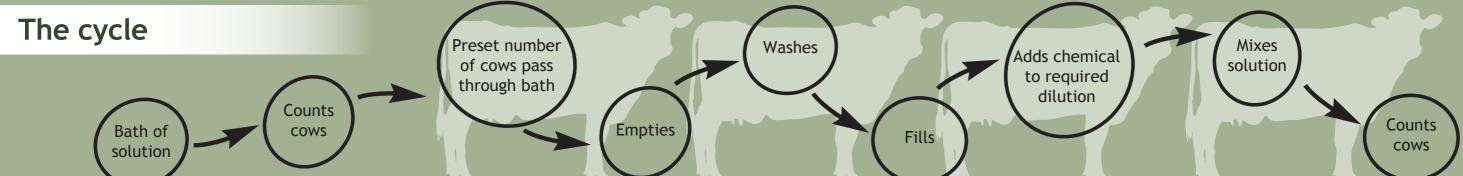

Using a separate valve for flush and fill, the bath empties through a **FULL WIDTH** opening door, effectively cleans and refills within 3 minutes.

Simple and consistently reliable the **HOOFCOUNT**Footbath is effective and easy to run.

## The Bath:

Fully automatic with manual over-ride facility

2 chemical pumps as standard for alternative chemicals

Full Marine grade, folded stainless steel construction to prevent chemical damage

No electric pumps or unnecessary moving parts, reducing maintenance/servicing costs

Simple and consistently reliable the HOOFCOUNT Footbath is effective and easy to run.