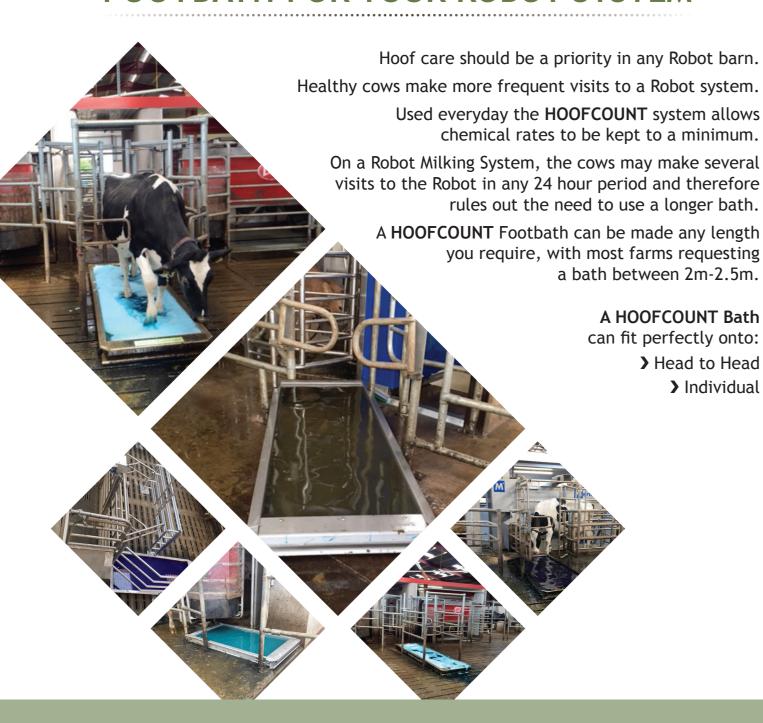

## CHA\*\* fcount FOOTBATH FOR YOUR ROBOT SYSTEM

At 3.6m long and made slightly deeper than the Standard Hoofcount Bath, the **EXCEL BATH** allows 3 dips per hoof each time the cow passes through the bath.

This narrow bath holds less water and chemical reducing running costs.

Empties, cleans and refills within 3 minutes.

Strong Stainless Steel side sheets keep any splash-back in the bath and ensure that EVERY cow dips

EVERY HOOF EVERY STEP.

The **EXCEL BATH** can be fitted into any race and works in exactly the same way as the Standard Hoofcount Bath.

This is a perfect option for Rotary milking systems, rapid exit parlours and larger herd numbers.