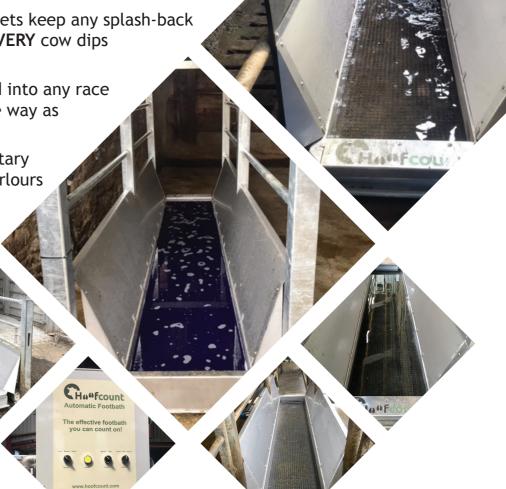

At up to 3m long, this wider, Custom made bath is manufactured and installed to sit snuggly within your exit race, ensuring that EVERY cow dips EVERY hoof twice EVERY time they step through the bath.

Each bath is fitted with hard wearing rubber flooring to maximise cow comfort.

Using a separate valve for flush and fill, the bath empties through a **FULL WIDTH** opening door, effectively cleans and refills within 3 minutes.

Simple and consistently reliable the **HOOFCOUNT**Footbath is effective and easy to run.

This narrow bath holds less water and chemical reducing running costs.

Empties, cleans and refills within 3 minutes.

Strong Stainless Steel side sheets keep any splash-back in the bath and ensure that EVERY cow dips

EVERY HOOF EVERY STEP.

The **EXCEL BATH** can be fitted into any race and works in exactly the same way as the Standard Hoofcount Bath.

This is a perfect option for Rotary milking systems, rapid exit parlours and larger herd numbers.