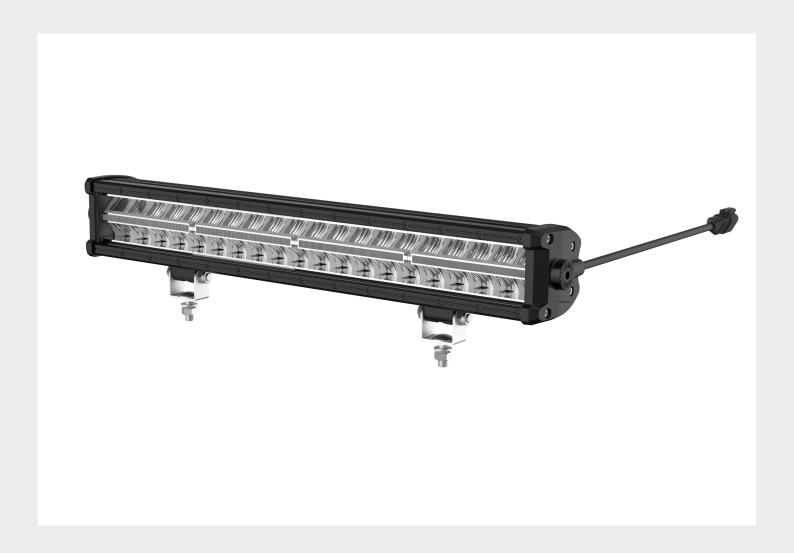

# 0-420-16 - Driving Worklamp Bar with DRL and 3 PIN DT Connector

Durite Worklight Driving Lamp with DRL and 3 PIN DT Connector: 12/24V. 120W CREE LED, 5.6W DRL. 12,000 Lumens. 6000-7000k Colour Temperature. IP67. PC Lens, Aluminium Housing, SS304 Brackets. 50cm Fly Lead. Size: 542\*80\*83.5mm. E Marked R10, R148, R149.