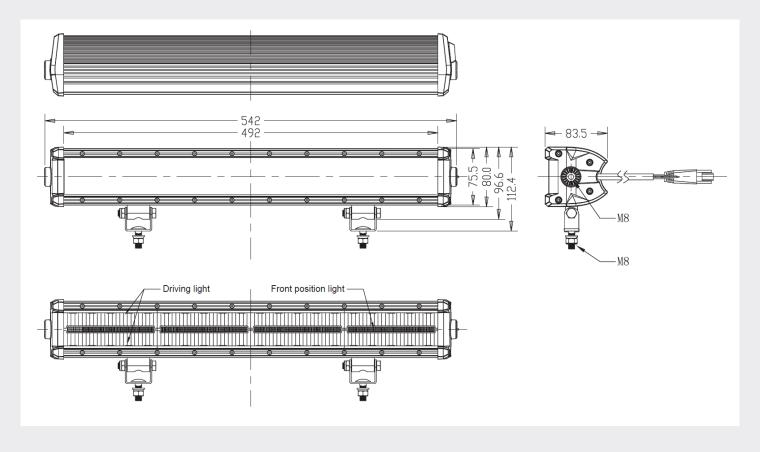

## **TECHNICAL DRAWING**

## **TECHNICAL SPECIFICATIONS**

| Type                  | Worklight Driving Lamp with DRL and 3PIN DT Conn. |
|-----------------------|---------------------------------------------------|
| Voltage               | 10-30VDC                                          |
| LED's                 | 40 x 3W CREE LED DRIVING, 0.2W x 28 CREE LED DRL  |
| Power                 | 120W, 5.6W DRL                                    |
| Current Draw          | Driving 6.4A at 12V. Front position 0.25A at 12V. |
| Lumens                | 12,000 Lumens                                     |
| IP Rating             | IP67                                              |
| Material Construction | Aluminium with PC Lens. Bracket SS304             |
| Weight                | 3.2Kg                                             |
| Dimensions            | Please see below                                  |
| Operating Temperature | -40°C ~ +60°C                                     |
| Storage Temperature   | -40°C ~ +60°C                                     |
| Certificate           | CE, E Mark R148/R149, R10 EMC                     |