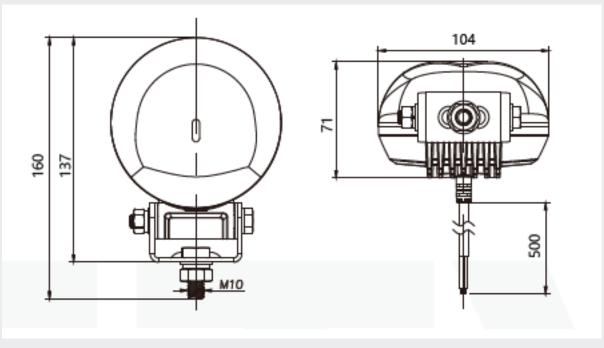

1 x 10W LED's                |
| Voltage               | 10-80V                       |
| Power                 | 10W                          |
| Lumens                | 255 Lumens                   |
| Current Draw          | 0.98A @ 12VDC, 0.47A @ 24VDC |
| Housing               | Die Cast Aluminium           |
| Bracket               | SS304                        |
| Lens                  | PC                           |
| IP Rating             | IP67                         |
| Weight                | 0.650Kg                      |
| Dimensions            | See below diagram            |
| Operating Temperature | -40°C ~ 85°C                 |
| Storage Temperature   | -50°C ~ 90°C                 |
| Certificate           | E Marked R10.05 EMC          |

## **TECHNICAL DRAWING**