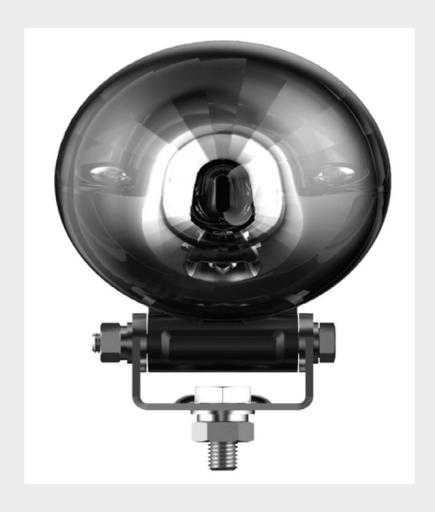

# 0-420-21 BLUE LED Forklift Arc Work Lamp

Durite's Forklift Arc Worklamp with BLUE 'U' Shape Beam. Offers 180° zone warning coverage. Power: 10W OSRAM LED Voltage: 10-80V, Waterproof & Dustproof: IP67, 50,000 hours lifespan, Operation Temp:-40°C-+85°C Die-cast aluminum housing, Polycarbonate lens, Stainless steel bracket, E Marked R10.05 EMC.

### **TECHNICAL SPECIFICATIONS**

| Туре                  | Forklift Arc Lamp - BLUE     |
|-----------------------|------------------------------|
| LED's                 | 1 x 10W LED's                |
| Voltage               | 10-80V                       |
| Power                 | 10W                          |
| Lumens                | 255 Lumens                   |
| Current Draw          | 0.98A @ 12VDC, 0.47A @ 24VDC |
| Housing               | Die Cast Aluminium           |
| Bracket               | SS304                        |
| Lens                  | PC                           |
| IP Rating             | IP67                         |
| Weight                | 0.650Kg                      |
| Dimensions            | See below diagram            |
| Operating Temperature | -40°C ~ 85°C                 |
| Storage Temperature   | -50°C ~ 90°C                 |
| Certificate           | E Marked R10.05 EMC          |