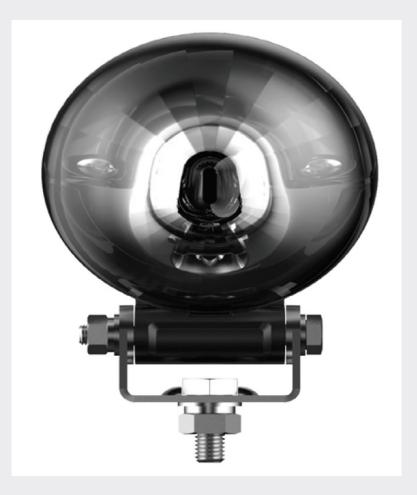

## 0-420-42 LED Forklift Arc Work Lamp

Durite's Forklift Arc Worklamp with RED 'U' Shape Beam. Offers 180° zone warning coverage. Power: 10W OSRAM LED Voltage: 10-80V, Waterproof & Dustproof: IP67, 50,000 hours lifespan, Operation Temp: -20°C ~ +65°C Die-cast aluminum housing, Polycarbonate lens, Stainless steel bracket, E Marked R10.05 EMC.

## **TECHNICAL SPECIFICATIONS**

| Туре                 | Forklift Arc Lamp - RED      |
|----------------------|------------------------------|
| LED's                | 1 x 10W                      |
| Voltage              | 10-80V                       |
| Power                | 10W                          |
| Lumens               | 255Lm                        |
| Current Draw         | 0.98A @ 12VDC, 0.47A @ 24VDC |
| Housing              | Die Cast Aluminium           |
| Bracket              | SS304                        |
| Lens                 | PC                           |
| IP Rating            | IP67                         |
| Weight               | 0.65Kg                       |
| Dimensions           | See below diagram            |
| OperatingTemperature | -20°C ~ +65°C                |
| StorageTemperature   | -40°C ~ +65°C                |
| Certificate          | E Marked R10.05 EMC          |