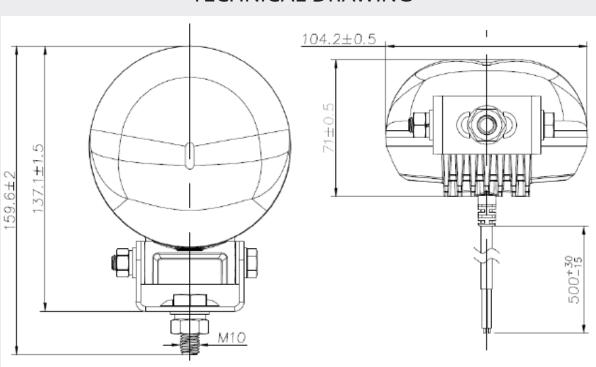

## **TECHNICAL DRAWING**

## **TECHNICAL SPECIFICATIONS**

| Туре                 | Forklift Arc Lamp - RED      |
|----------------------|------------------------------|
| LED's                | 1 x 10W                      |
| Voltage              | 10-80V                       |
| Power                | 10W                          |
| Lumens               | 255Lm                        |
| Current Draw         | 0.98A @ 12VDC, 0.47A @ 24VDC |
| Housing              | Die Cast Aluminium           |
| Bracket              | SS304                        |
| Lens                 | PC                           |
| IP Rating            | IP67                         |
| Weight               | 0.65Kg                       |
| Dimensions           | See below diagram            |
| OperatingTemperature | -20°C ~ +65°C                |
| StorageTemperature   | -40°C ~ +65°C                |
| Certificate          | E Marked R10.05 EMC          |