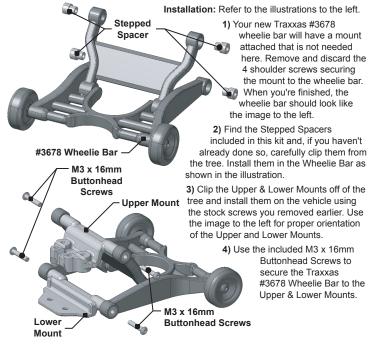

## #80962 - Wheelie Bar Mount for the Traxxas Rustler 4x4

What's Included: 1 - Upper Wheelie Bar Mount, 1 - Lower Wheelie Bar Mount, 4 - Stepped Spacers & 4 - M3 x 16mm Buttonhead Screws.

**Before You Begin: 1)** Remove and retain the 2 - M3 x 15mm BCS holding the Traxxas #6737 bumper mount to the top of the differential cover.