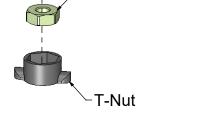

**Figure: 3** Apply a small amount of "Clear" silicone grease to the Diff Ring and Diff Gear generously. Insert the (9) 3/32" Diff Balls into the Diff Gear and set aside.

**Figure: 4** Insert the 2-56 Hex Nut into the T-Nut.