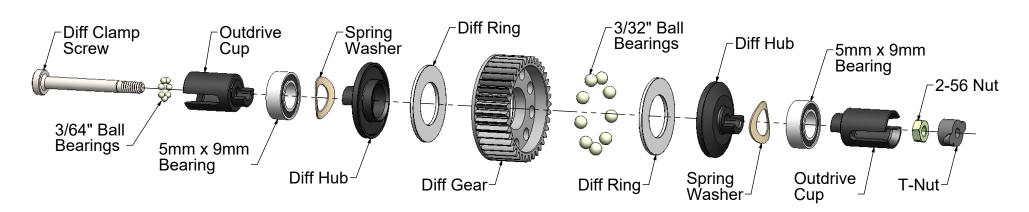

Figure: 1 Using the supplied "Yellow-Brown" grease, install the (7) 3/64" Diff Balls around the Diff Screw and set aside.

Figure: 2 Insert the Diff Clamp Screw through the Outdrive Cup, 5mm x 9mm Bearing, with the Spring Washer & Diff Hub

**Figure: 3** Apply a small amount of "Clear" silicone grease to the Diff Ring and Diff Gear generously. Insert the (9) 3/32" Diff Balls into the Diff Gear and set aside.

**Figure: 4** Insert the 2-56 Hex Nut into the T-Nut.

**Figure: 5** Insert the T-Nut with 2-56 Nut facing into the Outdrive Cup with a 5mm x 9mm Bearing, Spring Washer, Diff Hub & a Diff Ring. Use a small amount of "Clear" silicone grease to hold the Diff Ring in place!

#### NOTE: BE SURE SPRING WASHERS ARE FACING TOWARDS CENTER OF THE DIFF!!!

Insert the Clamp Screw with (7) 3/64" balls into the left side Outdrive Cup, through the diff, into the opposite Outdrive Cup. Key the assembled T-Nut into the empty Outdrive Cup. Be sure the flat of the Outdrive Cup is properly "Keyed" to the flats of the Diff Hub. **Tighten diff until Clamp Screw just bottoms out!!!** Back Clamp Screw out 1/4 to 1/2 turns for the initial diff setting.