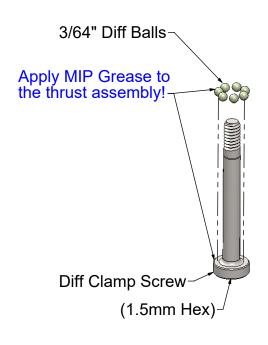

Figure: 1 Using the supplied "Yellow-Brown" grease, install the (7) 3/64" Diff Balls around the Diff Screw and set aside.

Figure: 2 Insert the Diff Clamp Screw through the Outdrive Cup, 5mm x 9mm Bearing, with the Spring Washer & Diff Hub