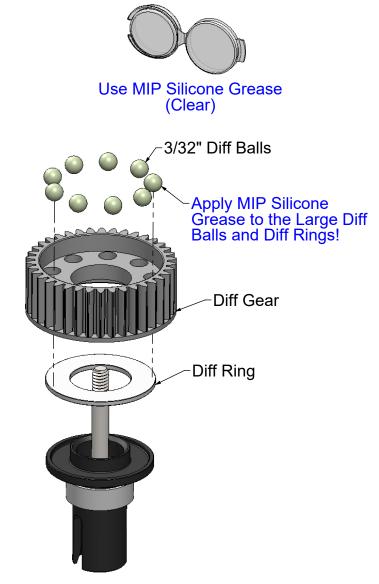

**Figure: 3** Apply a small amount of "Clear" silicone grease to the Diff Ring and Diff Gear generously. Insert the (9) 3/32" Diff Balls into the Diff Gear and set aside.

**Figure: 4** Insert the 2-56 Hex Nut into the T-Nut.