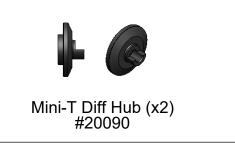

Figure: 1 Using the supplied "Yellow-Brown" grease, install the (7) 3/64" Diff Balls around the Diff Screw and set aside.

Figure: 2 Insert the Diff Clamp Screw through the Outdrive Cup, 5mm x 9mm Bearing, with the Spring Washer & Diff Hub

**Figure: 5** Insert the T-Nut with 2-56 Nut facing into the Outdrive Cup with a 5mm x 9mm Bearing, Spring Washer, Diff Hub & a Diff Ring. Use a small amount of "Clear" silicone grease to hold the Diff Ring in place!

#### NOTE: BE SURE SPRING WASHERS ARE FACING TOWARDS CENTER OF THE DIFF!!!

Insert the Clamp Screw with (7) 3/64" balls into the left side Outdrive Cup, through the diff, into the opposite Outdrive Cup. Key the assembled T-Nut into the empty Outdrive Cup. Be sure the flat of the Outdrive Cup is properly "Keyed" to the flats of the Diff Hub. **Tighten diff until Clamp Screw just bottoms out!!!** Back Clamp Screw out 1/4 to 1/2 turns for the initial diff setting.