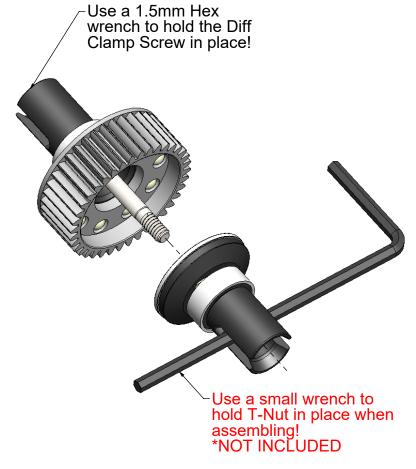

**Figure: 6** Assemble the Diff as shown below using a 1.5mm hex wrench "not supplied" and a small wrench to hold the T-Nut in place.

#### NOTE: BE SURE SPRING WASHERS ARE FACING TOWARDS CENTER OF THE DIFF!!!

Insert the Clamp Screw with (7) 3/64" balls into the left side Outdrive Cup, through the diff, into the opposite Outdrive Cup. Key the assembled T-Nut into the empty Outdrive Cup. Be sure the flat of the Outdrive Cup is properly "Keyed" to the flats of the Diff Hub. **Tighten diff until Clamp Screw just bottoms out!!!** Back Clamp Screw out 1/4 to 1/2 turns for the initial diff setting.