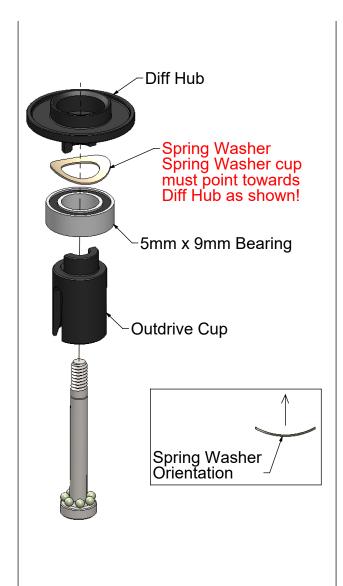

Figure: 1 Using the supplied "Yellow-Brown" grease, install the (7) 3/64" Diff Balls around the Diff Screw and set aside.

Figure: 2 Insert the Diff Clamp Screw through the Outdrive Cup, 5mm x 9mm Bearing, with the Spring Washer & Diff Hub