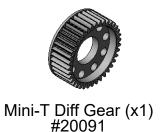

**Figure: 3** Apply a small amount of "Clear" silicone grease to the Diff Ring and Diff Gear generously. Insert the (9) 3/32" Diff Balls into the Diff Gear and set aside.

**Figure: 4** Insert the 2-56 Hex Nut into the T-Nut.