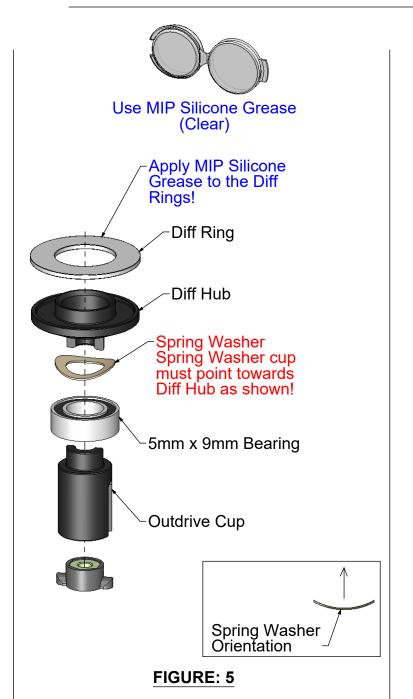

**Figure: 5** Insert the T-Nut with 2-56 Nut facing into the Outdrive Cup with a 5mm x 9mm Bearing, Spring Washer, Diff Hub & a Diff Ring. Use a small amount of "Clear" silicone grease to hold the Diff Ring in place!