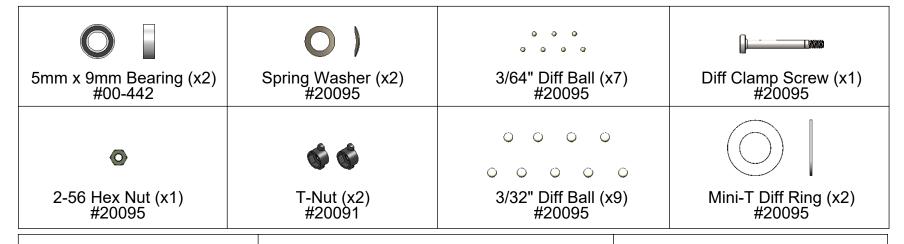

Figure: 1 Using the supplied "Yellow-Brown" grease, install the (7) 3/64" Diff Balls around the Diff Screw and set aside.

Figure: 2 Insert the Diff Clamp Screw through the Outdrive Cup, 5mm x 9mm Bearing, with the Spring Washer & Diff Hub

**Figure: 3** Apply a small amount of "Clear" silicone grease to the Diff Ring and Diff Gear generously. Insert the (9) 3/32" Diff Balls into the Diff Gear and set aside.

**Figure: 4** Insert the 2-56 Hex Nut into the T-Nut.

**Figure: 5** Insert the T-Nut with 2-56 Nut facing into the Outdrive Cup with a 5mm x 9mm Bearing, Spring Washer, Diff Hub & a Diff Ring. Use a small amount of "Clear" silicone grease to hold the Diff Ring in place!

#### NOTE: BE SURE SPRING WASHERS ARE FACING TOWARDS CENTER OF THE DIFF!!!

Insert the Clamp Screw with (7) 3/64" balls into the left side Outdrive Cup, through the diff, into the opposite Outdrive Cup. Key the assembled T-Nut into the empty Outdrive Cup. Be sure the flat of the Outdrive Cup is properly "Keyed" to the flats of the Diff Hub. **Tighten diff until Clamp Screw just bottoms out!!!** Back Clamp Screw out 1/4 to 1/2 turns for the initial diff setting.