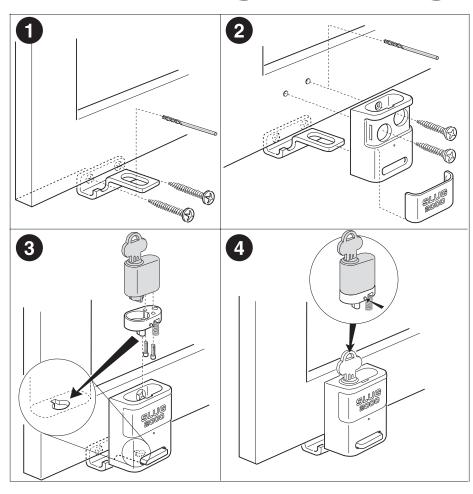

#### 1

Montera slutblecket intill fönsterfalsen.

Förborra med 3 mm borr.

Vänta med att dra åt första skruven helt tills andra skruven har skruvats förbi kanten, dra åt det sista.

#### 2

För på låshuset och märk ut skruvhålen. Förborra med 3,5 mm borr. Skruva fast med de försänkta skruvarna. Prova att öppna och stänga fönstret. Tryck fast plastfronten.

#### 3

Montera tryckcylinderbakstycket på låscylindern. Fixera innanför cylinderformen.

#### 4

För ner cylinderpaketet genom att vrida nyckeln åt höger samtidigt som stoppstiftet trycks in.

Cylinderpaketet måste föras ned åt rätt håll. Notera låstappens utformning samt urtaget i låshusets botten.