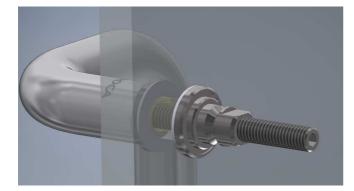

Pass the screw through the holes in the door.

- 1. Attach the plastic washer and decor washer.
- 2. Attach the insert.
- Tighten with the threaded insert; make sure that the handle is fixed.
  Apply Loctite 243 for a more reliable and lasting fixation.