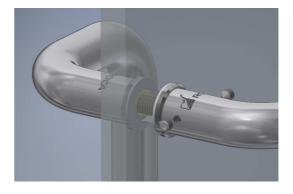

Place the inside handle. Avoid gap between the decor washer and the handle.

Tighten the set screws. Apply Loctite 243 for a more reliable and lasting fixation.