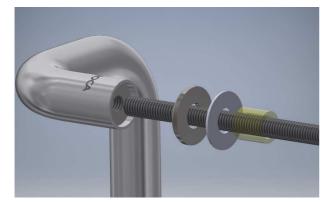

## Mounting instruction: PP-600

(Cut the screw to desired length if necessary)

- 1. Thread the screw into the insert.
- 2. Attach the decor washer and the plastic washer.
- 3. Attach the plastic hose if used in glass.