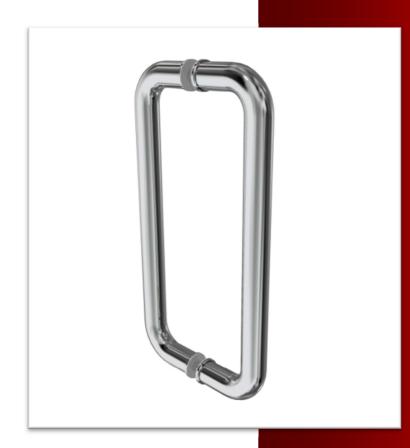

## Mounting instruction: PP-600









(Cut the screw to desired length if necessary)

- 1. Thread the screw into the insert.
- 2. Attach the decor washer and the plastic washer.
- 3. Attach the plastic hose if used in glass.

Pass the screw through the holes in the door.



- 1. Attach the plastic washer and decor washer.
- 2. Attach the insert.
- Tighten with the threaded insert; make sure that the handle is fixed.
  Apply Loctite 243 for a more reliable and lasting fixation.



Place the inside handle. Avoid gap between the decor washer and the handle.





Tighten the set screws. Apply Loctite 243 for a more reliable and lasting fixation.