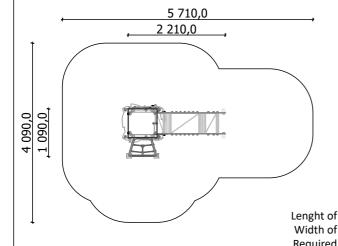

## PRODUCT DATA SHEET

Jūrmalas Mežaparki Ltd.

1 Garkalnes street, Jurmala +371 6773 2317, www.jmp.lv

Construction is made from glued wood, stainless and galvanized steel metal, rope and HPL laminate.

Lenght: Width: 2 210 mm 1 090 mm Height: 2 380 mm Lenght of safety area: 5 710 mm 4 090 mm Width of safety area: 18 m<sup>2</sup> Required safety area: (Install shock absorbing material according to EN 1176:2017)