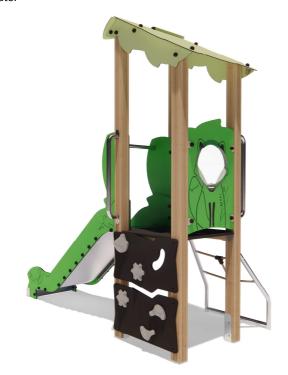

## **NA103**

## PRODUCT DATA SHEET

Jūrmalas Mežaparki Ltd.

1 Garkalnes street, Jurmala +371 6773 2317, www.jmp.lv

Construction is made from glued wood, stainless and galvanized steel metal, rope and HPL laminate.

Lenght: Width: 2 210 mm 1 090 mm Height: 2 380 mm Lenght of safety area: 5 710 mm 4 090 mm Width of safety area: 18 m<sup>2</sup> Required safety area: (Install shock absorbing material according to EN 1176:2017)

4 children

3 - 6 age

0,80 m height of fall

15 kg (heaviest part)

... kg

(without excavation and concreting)

Foundation should be accessable for maintenance.

Playground equipment steel foundation is concreted in the ground at the planned location. The equipment can be used after two days when the concrete becomes solid. During assembly no children are allowed in the area.