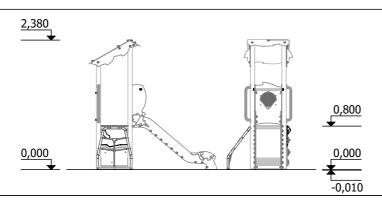

## PRODUCT DATA SHEET

Jūrmalas Mežaparki Ltd.

1 Garkalnes street, Jurmala +371 6773 2317, www.jmp.lv

Construction is made from glued wood, stainless and galvanized steel metal, rope and HPL laminate.

Lenght: Width: 2 210 mm 1 090 mm Height: 2 380 mm Lenght of safety area: 5 710 mm 4 090 mm Width of safety area: 18 m<sup>2</sup> Required safety area: (Install shock absorbing material according to EN 1176:2017)