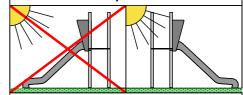

## **NA103**

## PRODUCT DATA SHEET

Jūrmalas Mežaparki Ltd.

1 Garkalnes street, Jurmala +371 6773 2317, www.jmp.lv



Construction is made from glued wood, stainless and galvanized steel metal, rope and HPL laminate.





Lenght: Width: 2 210 mm 1 090 mm Height: 2 380 mm Lenght of safety area: 5 710 mm 4 090 mm Width of safety area: 18 m<sup>2</sup> Required safety area: (Install shock absorbing material according to EN 1176:2017)

4 children



3 - 6 age



0,80 m height of fall



15 kg (heaviest part)



... kg



(without excavation and concreting)





Foundation should be accessable for maintenance.

Playground equipment steel foundation is concreted in the ground at the planned location. The equipment can be used after two days when the concrete becomes solid. During assembly no children are allowed in the area.

Equipment safety checkings must be performend once in a week in high vandalism risk area.

Maintainance is required once in every 3 months, depending on usage.



## **Transportation:**

1 (one) palette:

2 600 x 1 000 x 500 mm

## Spare parts:

All needed spare parts and elements, when warranty time expires can be ordered in Jūrmalas Mežaparki Ltd., and all the goods will be ready for delivery in 5 working days.

Manufactured according:



According to EN 1176:2017