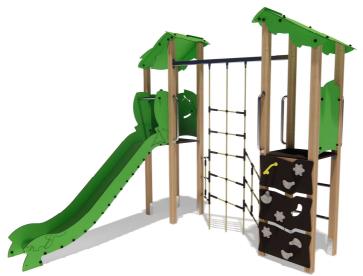

## PRODUCT DATA SHEET

Jūrmalas Mežaparki Ltd. 1 Garkalnes street, Jurmala +371 6773 2317, www.jmp.lv

Construction is made from glued wood, stainless and galvanized steel metal, rope and HPL laminate.

6

children

6 <

age

1,60 m

height of fall

18 kg (heaviest part)

... kg

(without excavation and concreting)

Lenght of safety area: 5 820 mm 6 185 mm Width of safety area: 26,31 m<sup>2</sup> Required safety area: (Install shock absorbing material according to EN 1176:2017)