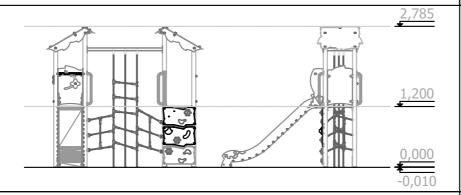

6 <

age

1,60 m

height of fall

18 kg (heaviest part)

... kg

(without excavation and concreting)

Lenght of safety area: 5 820 mm 6 185 mm Width of safety area: 26,31 m<sup>2</sup> Required safety area: (Install shock absorbing material according to EN 1176:2017)