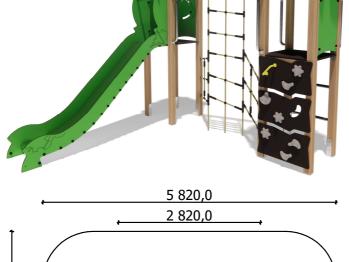

685, 6 185,0

6 <

age

1,60 m

height of fall

18 kg (heaviest part)

... kg

(without excavation and concreting)

Lenght of safety area: 5 820 mm 6 185 mm Width of safety area: 26,31 m<sup>2</sup> Required safety area: (Install shock absorbing material according to EN 1176:2017)