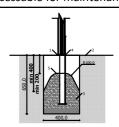

Do not place stainless steel slide directly to south!

Foundation should be accessable for maintenance.

Playground equipment steel foundation is concreted in the ground at the planned location. The equipment can be used after two days when the concrete becomes solid. During assembly no children are allowed in the area.