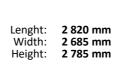

6 <

age

1,60 m

height of fall

18 kg (heaviest part)

... kg

(without excavation and concreting)

Lenght of safety area: 5 820 mm 6 185 mm Width of safety area: 26,31 m<sup>2</sup> Required safety area: (Install shock absorbing material according to EN 1176:2017)