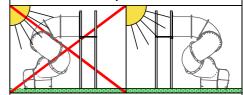

7 625 mm 9 705 mm 54,1 m<sup>2</sup>

Do not place stainless steel slide directly to south!

Foundation should be accessable for maintenance.

Playground equipment steel foundation is concreted in the ground at the planned location. The equipment can be used after two days when the concrete becomes solid. During assembly no children are allowed in the area.