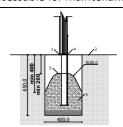

7 625 mm 9 705 mm 54,1 m<sup>2</sup>

Do not place stainless steel slide directly to south!

Foundation should be accessable for maintenance.

Playground equipment steel foundation is concreted in the ground at the planned location. The equipment can be used after two days when the concrete becomes solid. During assembly no children are allowed in the area.