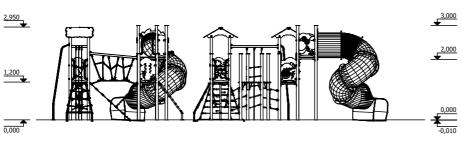

1 Garkalnes street, Jurmala +371 6773 2317, www.jmp.lv

Construction is made from glued wood, stainless and galvanized steel metal, rope and HPL laminate.

13

children

6 <

age

2,00 m

height of fall

100 kg (heaviest part)

... kg

(without excavation and concreting)

7 625,0 4 260,0

> Lenght: 4 260 mm Width: 6 170 mm Height: 3 000 mm

Lenght of safety area: Width of safety area: Required safety area: erial according to EN 1176:2017)

7 625 mm 9 705 mm 54,1 m<sup>2</sup>

Do not place stainless steel slide directly to south!

Foundation should be accessable for maintenance.

Playground equipment steel foundation is concreted in the ground at the planned location. The equipment can be used after two days when the concrete becomes solid. During assembly no children are allowed in the area.