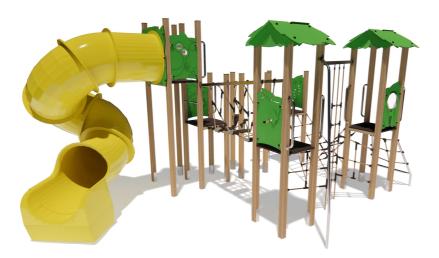

1 Garkalnes street, Jurmala +371 6773 2317, www.jmp.lv

Construction is made from glued wood, stainless and galvanized steel metal, rope and HPL laminate.

13

children

6 <

age

2,00 m

height of fall