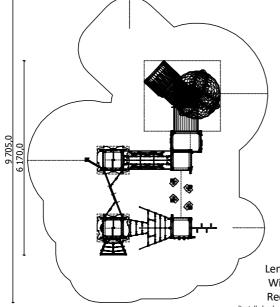

7 625 mm 9 705 mm 54,1 m<sup>2</sup>

Do not place stainless steel slide directly to south!

Foundation should be accessable for maintenance.

Playground equipment steel foundation is concreted in the ground at the planned location. The equipment can be used after two days when the concrete becomes solid. During assembly no children are allowed in the area.