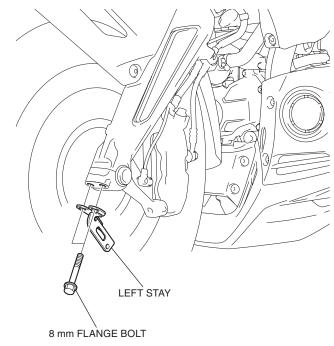

2. Install the left stay as shown.

3. Install the left front caliper cover as shown.

4. Install the right stay and right front caliper cover in the same manner as the left side.