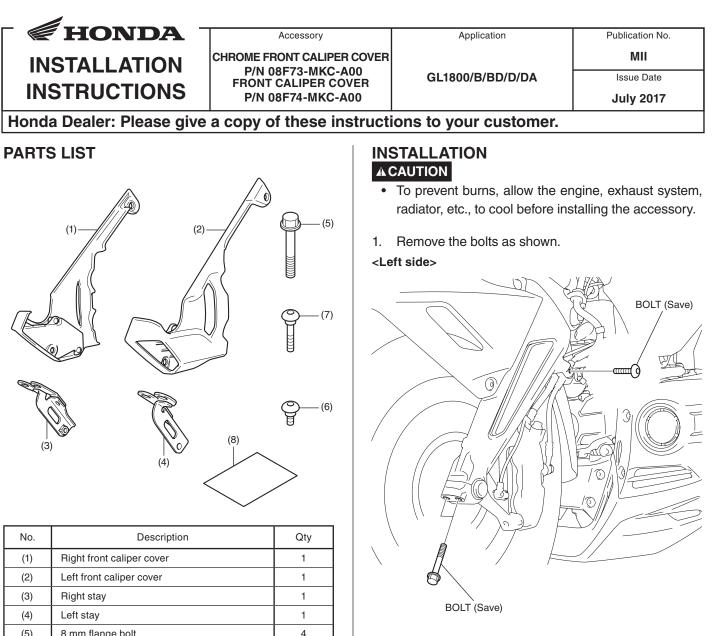

2. Install the left stay as shown.

3. Install the left front caliper cover as shown.

4. Install the right stay and right front caliper cover in the same manner as the left side.