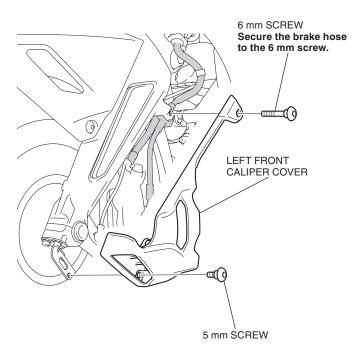

2. Install the left stay as shown.

3. Install the left front caliper cover as shown.

4. Install the right stay and right front caliper cover in the same manner as the left side.