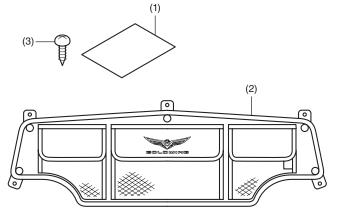

#### **PARTS LIST**

| No. | Description                   | Qty |
|-----|-------------------------------|-----|
| (1) | Installation Instructions URL | 1   |
| (2) | Trunk lid organizer           | 1   |
| (3) | 5 mm screw                    | 7   |