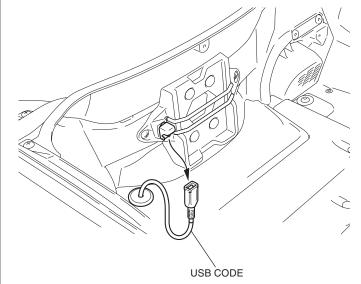

## INSTALLATION

1. Open the rear trunk lid as shown.

REAR TRUNK LID

- 2. Remove the USB code as shown.
  - Perform this step on GL1800DA only.

- 3. Remove the trunk holder as shown.
- Perform this step on GL1800DA only.
- 4. Install the 5mm screws as shown.
  - Perform this step on GL1800DA only.