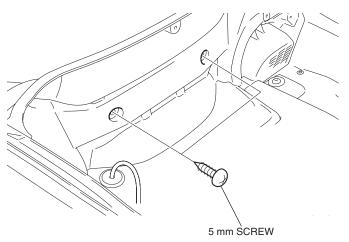

## INSTALLATION

1. Open the rear trunk lid as shown.

REAR TRUNK LID

- 2. Remove the USB code as shown.
  - Perform this step on GL1800DA only.

- 3. Remove the trunk holder as shown.
- Perform this step on GL1800DA only.
- 4. Install the 5mm screws as shown.
  - Perform this step on GL1800DA only.