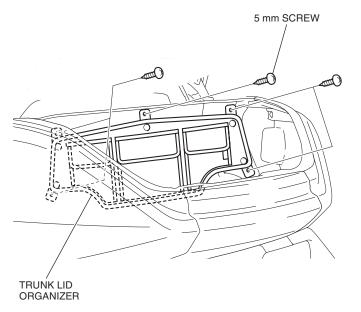

## INSTALLATION

1. Open the rear trunk lid as shown.

REAR TRUNK LID

- 2. Remove the USB code as shown.
  - Perform this step on GL1800DA only.

- 3. Remove the trunk holder as shown.
- Perform this step on GL1800DA only.
- 4. Install the 5mm screws as shown.
  - Perform this step on GL1800DA only.

5. Install the trunk lid organizer as shown.