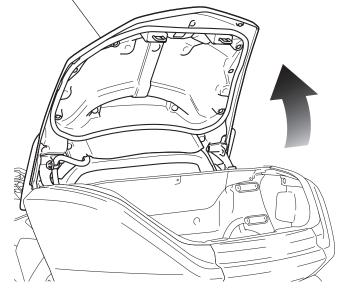

## INSTALLATION

1. Open the rear trunk lid as shown.

REAR TRUNK LID

- 2. Remove the USB code as shown.
  - Perform this step on GL1800DA only.

- 3. Remove the trunk holder as shown.
- Perform this step on GL1800DA only.
- 4. Install the 5mm screws as shown.
  - Perform this step on GL1800DA only.