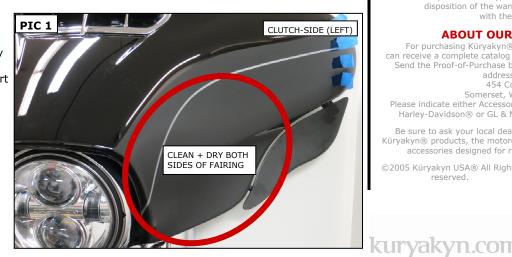

### **BIKE PREP:**

#### STEP 2

Refer to PIC 1. Using warm soapy water and a clean rag, remove all dirt and debris from the installation area; allow the area to dry completely. Wipe the installation area with the included alcohol pad to remove any wax or polish; allow the area to dry completely.