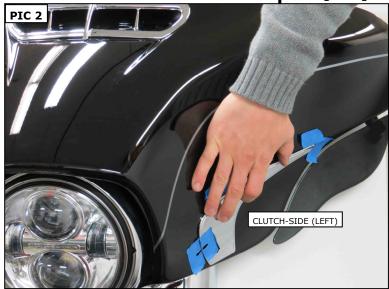

# **TEST FIT:**

*|Küryakyn*°

STEP 3 Determine the Left and Right Tri-Line Fairing Accords

Test fit the Left Tri-Line Fairing Accent as shown in PIC 2. Use masking tape on the Accent and fairing to make alignment marks.

Use masking tape to hold the Accents in place while you align them.

Test fit the Right Accent on the other side.

Remove the Accents.