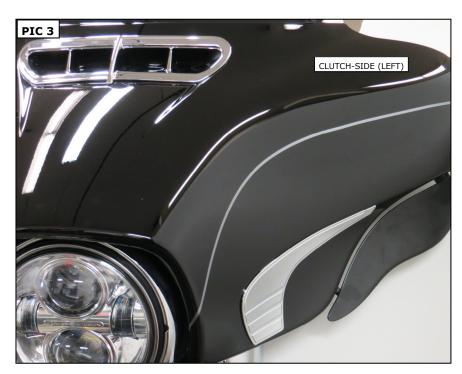

# **TEST FIT:**

*|Küryakyn*°

STEP 3 Determine the Left and Right Tri-Line Fairing Accords

Test fit the Left Tri-Line Fairing Accent as shown in PIC 2. Use masking tape on the Accent and fairing to make alignment marks.