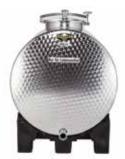

## >> Transportation tank LD-T (horizontal)

If you prefer to transport horizontally, no problem! The transportation tank LD-T offers all the advantages of its upright companion. It has a safely lockable lid with vent neck and a bottom outlet that allows for the tank's complete draining.

The tank is lying on a stable PE-base made by Speidel and is accessible from 4 sides by forklift. The plastic base not only makes the LD-T absolutely stable. It also helps to protect the tank from jostles and bumps. This way you will be able to enjoy your tank for many years to come.

## STANDARD EQUIPMENT TRANSPORTATION TANK LD-T (HORIZONTAL)

- > AISI 304 stainless steel, surface Illd (2R), marbled outside
- > Filler neck NW 400 arranged in the center fo the tank top, flap lid with vent neck NW 50 Rd78x1/6" with sealing cap
- > Bottom outlet NW 50 DIN 11851
- > Stable on PE-transportation and storage base, accessible on 4 sides by forklift/pallet truck