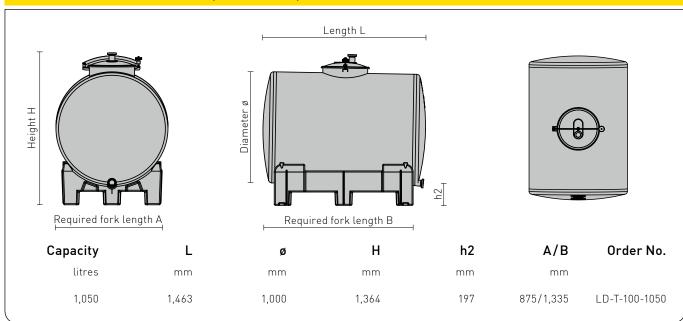

## >> Transportation tank LD-T (horizontal)

If you prefer to transport horizontally, no problem! The transportation tank LD-T offers all the advantages of its upright companion. It has a safely lockable lid with vent neck and a bottom outlet that allows for the tank's complete draining.

The tank is lying on a stable PE-base made by Speidel and is accessible from 4 sides by forklift. The plastic base not only makes the LD-T absolutely stable. It also helps to protect the tank from jostles and bumps. This way you will be able to enjoy your tank for many years to come.

## STANDARD EQUIPMENT TRANSPORTATION TANK LD-T (HORIZONTAL)

- > AISI 304 stainless steel, surface Illd (2R), marbled outside
- > Filler neck NW 400 arranged in the center fo the tank top, flap lid with vent neck NW 50 Rd78x1/6" with sealing cap
- > Bottom outlet NW 50 DIN 11851
- > Stable on PE-transportation and storage base, accessible on 4 sides by forklift/pallet truck

## TRANSPORTATION TANK LD-T (HORIZONTAL)