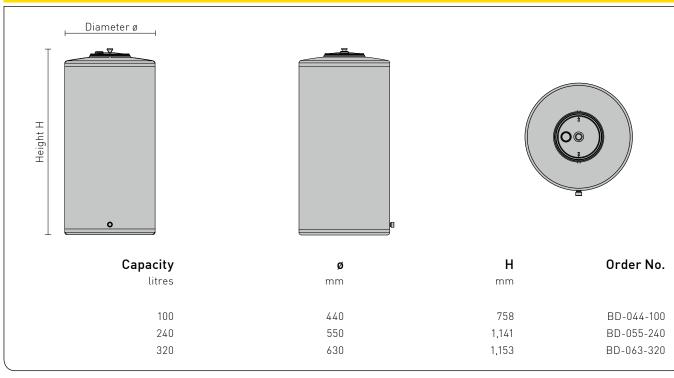

rages.

The BD is robust and long-lasting. The tank's resistant walls, its excellent finishing and stability are typical of Speidel's characteristic quality.



### **APPLICATION RANGE**

- > Storage
- > Maturation
- Ideal for Juice

> Spirits

- > Fermentation
- > Must
- > Fermented beverages

### STANDARD EQUIPMENT STORAGE TANK BD

- AISI304 stainless steel, surface Illd (2R), marbled outside
- Vaulted tank top, with filling dome 220 mm
- Lid with drilled hole Ø 38 mm and removable plastic blank cap to hold the fermentation lock with bung
- > Flat tank bottom

#### **RACKING OUTLET**

- > Up to 240 litres capacity internal thread G3/4" (BSP) with plastic blank cap
- > From 320 litres capacity upwards external thread G1" (BSP) with plastic blank cap

## **DIMENSIONS OF STORAGE TANK BD**