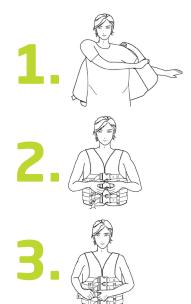

## Info sheet buoyancy aid

## Buoyancy aid 50 N EN ISO 12402

- · Light and comfortable
- · Bright yellow color for good visibility
- · CE type approved

| <b>†</b> [†] |                              |            | 7           |          |
|--------------|------------------------------|------------|-------------|----------|
| size         | belt code                    | chest (cm) | weight (kg) | buoyancy |
| youth        | <ul><li>light blue</li></ul> | 64 - 74    | 30 - 40     | 35N      |
| XS           | orange                       | 76 - 84    | 40 - 50     | 40N      |
| S            | <ul><li>green</li></ul>      | 84 - 94    | 50 - 60     | 40N      |
| M            | <ul><li>red</li></ul>        | 94 - 104   | 60 - 70     | 45N      |
| L            | <ul><li>navy blue</li></ul>  | 104 - 114  | 70+         | 50N      |
| XL           | <ul><li>black</li></ul>      | 114 - 124  | 70+         | 50N      |
| XXL          | <ul><li>light grey</li></ul> | 124 - 135  | 70+         | 50N      |
| XXXL         | <ul><li>purple</li></ul>     | 135 - 145  | 70+         | 50N      |