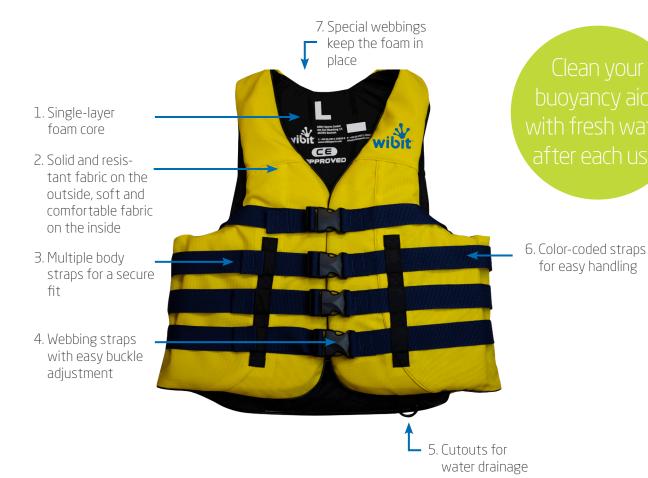

## Info sheet buoyancy aid

## Buoyancy aid 50 N EN ISO 12402

- · Light and comfortable
- · Bright yellow color for good visibility
- · CE type approved

| <b>†</b> [†] |                              |            | 7           |          |
|--------------|------------------------------|------------|-------------|----------|
| size         | belt code                    | chest (cm) | weight (kg) | buoyancy |
| youth        | <ul><li>light blue</li></ul> | 64 - 74    | 30 - 40     | 35N      |
| XS           | orange                       | 76 - 84    | 40 - 50     | 40N      |
| S            | <ul><li>green</li></ul>      | 84 - 94    | 50 - 60     | 40N      |
| M            | <ul><li>red</li></ul>        | 94 - 104   | 60 - 70     | 45N      |
| L            | <ul><li>navy blue</li></ul>  | 104 - 114  | 70+         | 50N      |
| XL           | <ul><li>black</li></ul>      | 114 - 124  | 70+         | 50N      |
| XXL          | <ul><li>light grey</li></ul> | 124 - 135  | 70+         | 50N      |
| XXXL         | <ul><li>purple</li></ul>     | 135 - 145  | 70+         | 50N      |