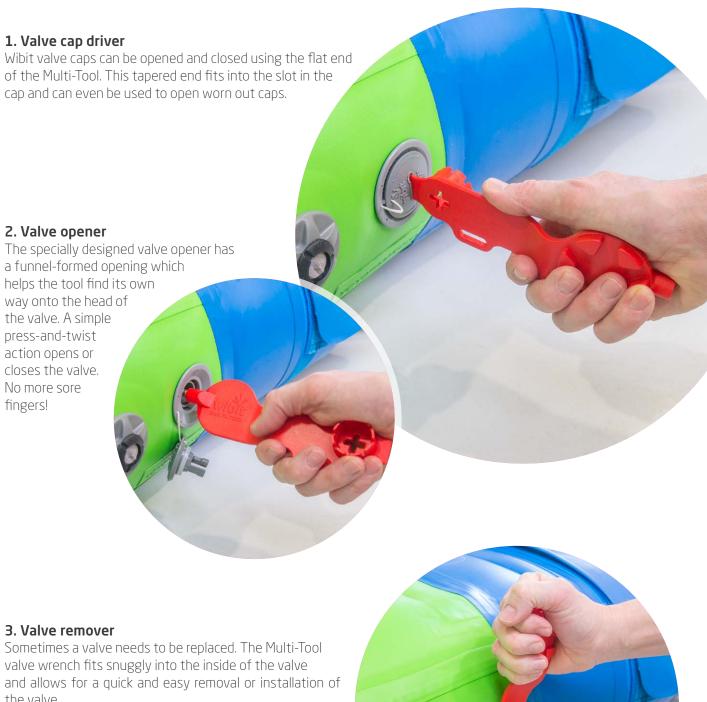

## Info sheet Multi-Tool

### The Wibit Multi-Tool is the perfect tool for every Wibit product set-up. It combines 5 features:

the valve.

# Info sheet Multi-Tool