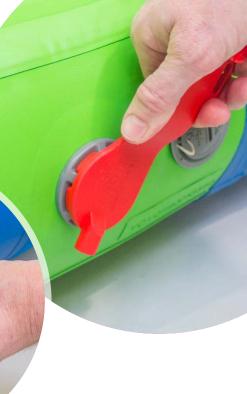

#### 4. Pressure relief valve remover

The pressure relief valve (PRV) can be removed by first removing the rubber sand filter. The valve remover wrench is placed over the valve which can be then tightened or loosened accordingly.

Take the filter cap out before opening the PRV