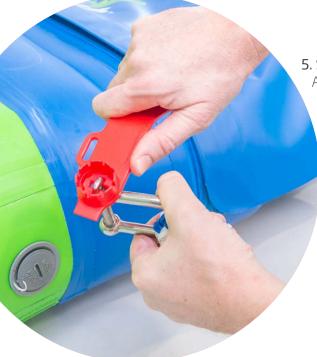

### 5. Shackle opener

Anchor bungees are connected at each end with shackles.
They can be opened and closed using the specially designed, and extra reinforced, shackle wrench.