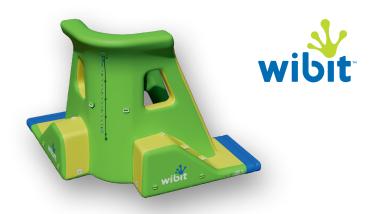

## CornerSwing

## Be bold and take the swing

## The module in action:

The CornerSwing offers two thrilling challenges for adventurers looking to swing across the water. On the inner side of the module, guests can leap over the water, while the outer side provides an adrenaline-pumping experience with climbing and swinging around the module's corner. Visitors can also swing into the water for a refreshing splash. It's an invitation for everyone to explore new paths and push their limits.