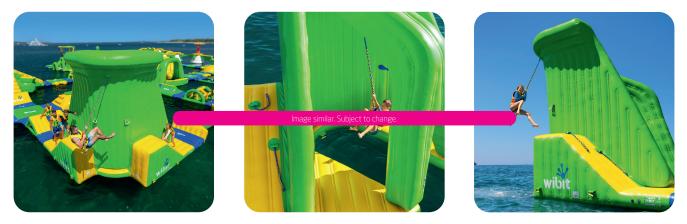

## The module in action:

The CornerSwing offers two thrilling challenges for adventurers looking to swing across the water. On the inner side of the module, guests can leap over the water, while the outer side provides an adrenaline-pumping experience with climbing and swinging around the module's corner. Visitors can also swing into the water for a refreshing splash. It's an invitation for everyone to explore new paths and push their limits.