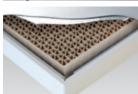

Fresh air for clothing: Forced ventilation (FVL) via an onsite ventilation system (additional equipment).

**SVL concept®:** Perforations positioned with ventilation in mind facilitate the air flow behavior in single and double-tier lockers.

### SVL concept<sup>®</sup>

Self Ventilation concept **(SVL)** = effective drying without additional ventilation equipment.

Can be used for 90% of all drying tasks! Depending on the amount of moisture, drying is complete in 6-14 h. The room temperature should be approx. 20° C with a relative humidity of approx. 50%.