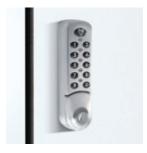

#### Electronic offline locking systems

**PIN code lock:** The simple solution with freely selectable PIN code. Ideal wherever no keys or data carriers are to be used.

**PIN/RFID/NFC lock** Variable locking system with different operating options – from PIN code to transponder to NFC technology.