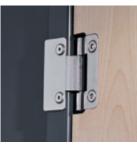

#### **Steel doors**

Single-wall doors with closed side profiles for greatest stability and anti-theft security.

Double-wall doors with insulation; sandwich construction with good sound absorption.

New door opening limiter 90°: Made from special heavy-duty, plastic-coated stainless steel

steel and decor doors.

cable. Standard design for all

Door hinge of aluminum diecast/plastic for steel doors.

The top of the Cambio range is represented by the variant with doors of HPL (high pressure laminate). These doors also have doorstop silencers.

The peripheral rounded edge shows the highly compressed, anthracite, solid-core material of the HPL top.

New door opening limiter 90°:

Made from special heavy-duty, plastic-coated stainless steel cable. Standard design for all steel and decor doors.

Door hinge of stainless steel for decor doors.