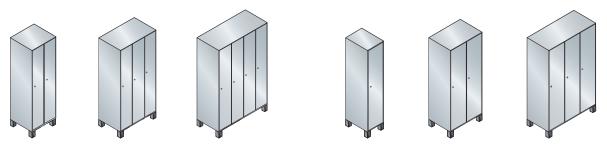

### The Cambio series from C+P is available...

...in compartment widths of 300 or 400 mm, with one, two, three or four compartments (compartment width 400 mm up to three compartments).

#### ...in different variants

with continuous doors and two, three, four, five or six tiers.

#### ...to be set up in different ways on feet, with base planking panel, pillar feet or mounted on the wall.

... with sub-frames and corner solutions with bench underneath or with storage box.

#### ... for special solutions

e.g. with doors that close in the middle, with safe, as Z-shaped locker and Z-shaped combination locker or other special applications.

Incidentally:

C+P is the specialist in tasteful and efficient furnishings and fittings made of steel. We have been specializing in the field for decades. So it is no wonder that our customers have enabled C+P to become the market leader in numerous product segments.