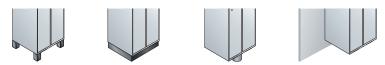

#### ...to be set up in different ways on feet, with base planking panel, pillar feet or mounted on the wall.

... with sub-frames and corner solutions with bench underneath or with storage box.