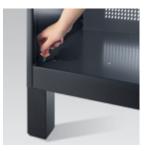

### Height adjustment for feet and base

**Easy height adjustment:** Cambio's corrosion-free plastic feet can be height adjusted from the inside and from the outside.

Base can be height adjusted from inside: For easier adjustment of individual lockers and locker rows.