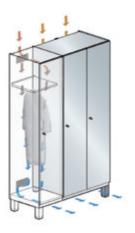

Fresh air for clothing: Forced ventilation (FVL) via an onsite ventilation system (additional equipment).

**SVL concept®:** Perforations positioned with ventilation in mind facilitate the air flow behavior in single and double-tier lockers.

### SVL concept<sup>®</sup>

Self Ventilation concept **(SVL)** = effective drying without additional ventilation equipment.

Can be used for 90% of all drying tasks! Depending on the amount of moisture, drying is complete in 6-14 h. The room temperature should be approx. 20° C with a relative humidity of approx. 50%.