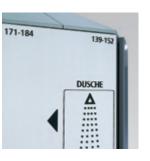

**Numbering and orientation:** For optimal spatial orientation and numbering, we supply colorcoded labels and pictograms.

### Spatial orientation and labeling

**Door numbering:** As film; digit combinations with three characters each. In white aluminum or anthracite.

Row numbering and pictograms: As film; digit combinations with seven characters each and also as complete pictogram including text. In white aluminum or anthracite.