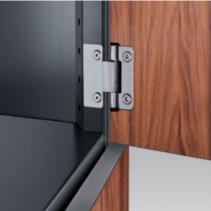

#### **Steel doors**

Single-wall doors with closed side profiles for greatest stability and anti-theft security.

Double-wall doors with insulation; sandwich construction with good sound absorption.

New door opening limiter 90°: Made from special heavy-duty, plastic-coated stainless steel

steel and decor doors.

cable. Standard design for all

Door hinge of aluminum diecast/plastic for steel doors.

The top of the Cambio range is represented by the variant with doors of HPL (high pressure laminate). These doors also have doorstop silencers.

The peripheral rounded edge shows the highly compressed, anthracite, solid-core material of the HPL top.

New door opening limiter 90°:

Made from special heavy-duty, plastic-coated stainless steel cable. Standard design for all steel and decor doors.

Door hinge of stainless steel for decor doors.