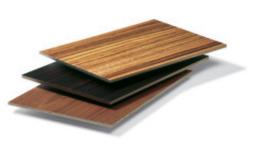

Steel

HPL

Real-wood veneer

HPL with vectogram

**Creative front design:** The stable steel system body forms the ideal basis for creative door variants using very varied materials:

**Professional technology:** The end face plate can be used as a blackboard with integrated monitor: the perfect solution.

HPL decor fronts: Modern decor options are available for the HPL fronts and face plates.

**Real-wood veneers:** The perfect choice for representative areas. A wide range of current veneers to choose from.