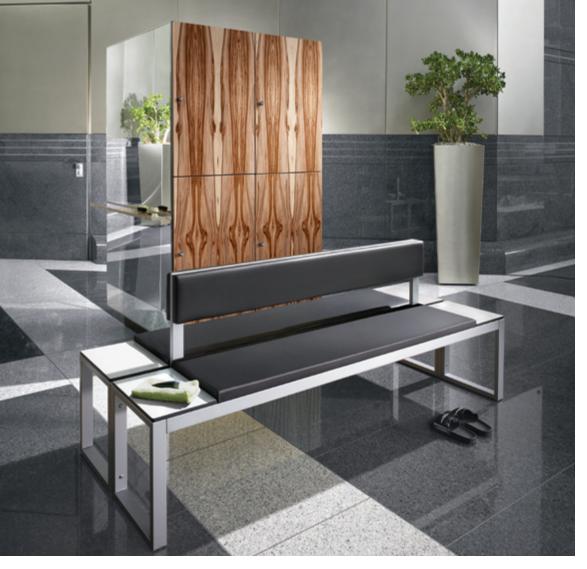

Matching seating: The Vitas series benches provide an enhancement in any highclass context.

**54° profile in the body:** This innovative profile makes the locker even more stable and secure. Also, the interior can be cleaned and clothing can be removed more easily.