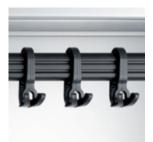

**C+P double coat hook:** Oval special wardrobe rail with anti-rotation, sliding double hook. Can support a large load and is very easy to use, with system holder, e.g., for coat hangers or a movable partition.