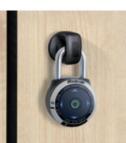

#### Electronic offline locking systems

**PIN code lock:** The simple solution with freely selectable PIN code. Ideal wherever no keys or data carriers are to be used.

**PIN/RFID/NFC lock** Variable locking system with different operating options – from PIN code to transponder to NFC technology.

**RFID lock:** Electronic locking system with button function and various options for data carrier integration.