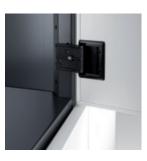

#### Safety turning bolt:

It is not possible to destroy the locking mechanism by turning it too far as the locking cylinder only engages after the padlock has been removed.