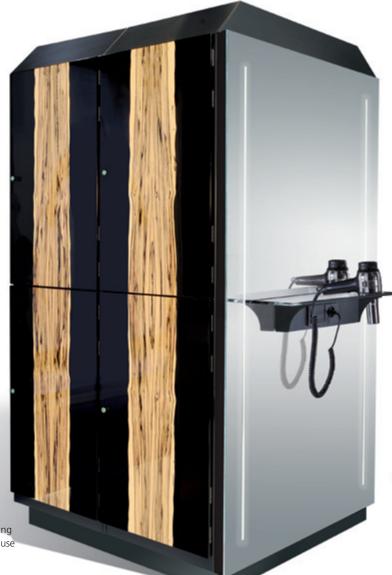

# For a dignified **background**

When it is a matter of selecting furniture for a particularly tasteful ambiance, only something special will do. When 'good' simply isn't good enough, furniture is required that is uncompromisingly high-class. Whether it's for a business lounge in a high class fitness club or for changing rooms in a refined wellness hotel: The Cambio Business Line represents exclusivity.

Excellent workmanship and practical functionality combined with fine materials (e.g. selected real wood veneer doors) and unsurpassed design. An excellent visiting card for all hosts who want to convey to their guests that they are worthy of the finest treatment.

HPL decor fronts: Modern decor options are available for the HPL fronts and face plates.

**Real-wood veneers:** The perfect choice for representative areas. A wide range of current veneers to choose from.