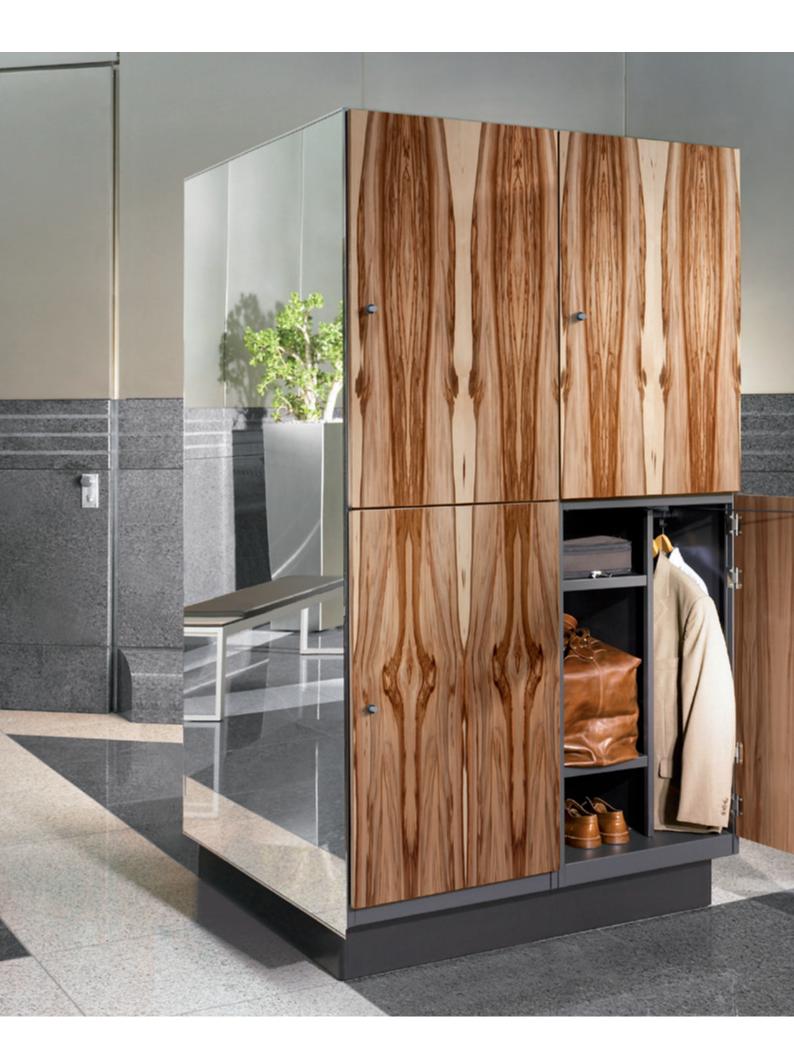

# Cambio shapes rooms

It makes a big difference whether furniture is just put into a room – or becomes a harmonious component of the interior design concept. Cambio has all it takes to blend in with and enhance any space.

The decisive factors here are not only the versatility of the possible locker configurations, but also the wide range of materials and surface finishes. The innumerable ways of combining these allow Cambio to create spatial impressions second to none.

## Perfectly integrated

Where creative interior designers make use of a wide range of spatial configuration options, the choice of interior fittings makes the difference when it comes to finding the perfect blend of impressive looks and practical utility.

Cambio systems not only fit in to the desired spatial ambiance perfectly, but their thought-through technology and intelligent details ensure that they can be deployed with maximum efficiency and cost effectiveness.