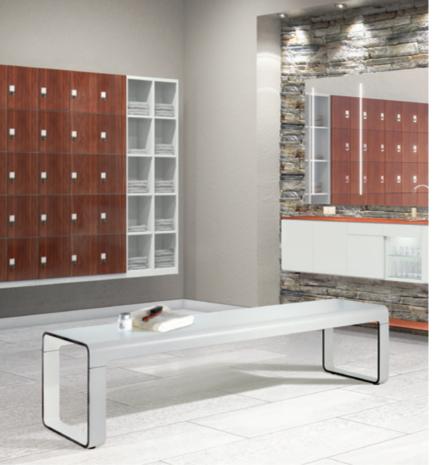

## Cambio can do more

**Straightforward design:** Double-tier locker with steel doors

C+P's Cambio is more than just a locker! Cambio's versatility and multifunctionality allow you to configure your space as you like and create a unique ambiance. But looks aren't everything: In this brochure you will find all the reasons why Cambio can also meet all your expectations when it comes to day to day usage.

One of the unique aspects of the range is the fact that it can be deployed in all sectors and areas of use. That means that every installation is tailor-made. Not only does Cambio fit perfectly to your specific surroundings, but it enhances them as well. Cambio from C+P is the perfect answer for all applications that call for top-of-the-range design and optimal functionality.

A sense of quality: Ensemble with stainless steel doors, end facing lockers and matching sloping tops.

Intelligent design: Mirror face plates with lighting and shelves ensure the best use of end faces.