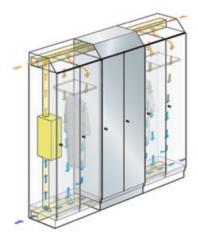

## Ventilation and drying as a system

All the lockers available on the market have holes and slits. And somehow that means the interiors are ventilated – so they say, anyway. But does that really work?

The effectiveness of the ventilation in C+P lockers has been scientifically investigated and confirmed. Thanks to the air flow that is determined by the constructional design, damp clothing dries much quicker – guaranteed and without extra energy input! For drying requirements that go beyond this, the FVL and FVLD concepts can be implemented.

Fresh air for clothing: Forced ventilation (FVL) via an onsite ventilation system (additional equipment).

**SVL concept®:** Perforations positioned with ventilation in mind facilitate the air flow behavior in single and double-tier lockers.

### SVL concept<sup>®</sup>

Self Ventilation concept **(SVL)** = effective drying without additional ventilation equipment.

Can be used for 90% of all drying tasks! Depending on the amount of moisture, drying is complete in 6-14 h. The room temperature should be approx. 20° C with a relative humidity of approx. 50%.