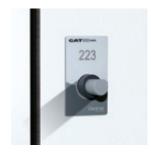

#### **Electronic online locking systems**

**GAT-Lock 5010 with central information terminal:** While the compartment can be opened directly at the locker, the central display serves to provide information about the lockers that are occupied and that are free.