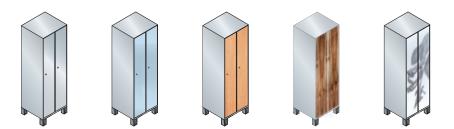

#### ...with various front and door options

e.g. in steel or stainless steel, in wood decor or real-wood veneer, or even with a customized machined vectogram.

#### Body colors:

As well as the classic body colors white aluminum and black gray, Cambio offers a large selection of other possibilities.

Door colors / Accentuation colors: Strong or muted shades are especially suitable for doors or for accentuation.

HPL decor fronts: Modern decor options are available for the HPL fronts and face plates.

**Real-wood veneers:** The perfect choice for representative areas. A wide range of current veneers to choose from.