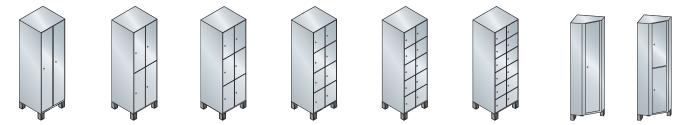

### The Cambio series from C+P is available...

...in compartment widths of 300 or 400 mm, with one, two, three or four compartments (compartment width 400 mm up to three compartments).

#### ...in different variants

with continuous doors and two, three, four, five or six tiers.

#### ...with various front and door options

e.g. in steel or stainless steel, in wood decor or real-wood veneer, or even with a customized machined vectogram.