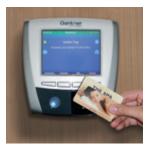

**METRA locking system with central control unit:** The compartment is opened from the central control unit – either using a data carrier or a PIN code.