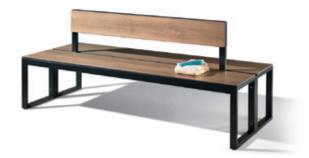

**Modern design:** The rounded frame construction combines a modern appearance with high stability.

HPL bench: Attractive bench of shaped HPL material.

The previous double page and the image above show fitness club furnishings. Fine walnut decor doors in pure white steel bodies, benches installed below with matching HPL seating and integrated assembled box lockers speak for themselves.