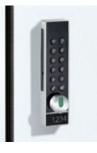

#### Electronic offline locking systems

**PIN code lock:** The simple solution with freely selectable PIN code. Ideal wherever no keys or data carriers are to be used.

**PIN/RFID/NFC lock** Variable locking system with different operating options – from PIN code to transponder to NFC technology.