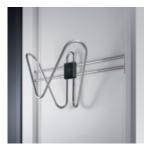

**C+P double coat hook:** Oval special wardrobe rail with anti-rotation, sliding double hook. Can support a large load and is very easy to use, with system holder, e.g., for coat hangers or a movable partition.