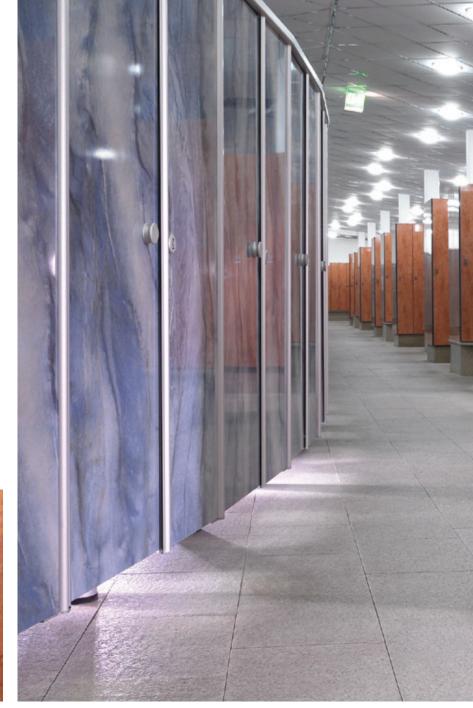

# An ingenious combination

C+P supplies a large range of coatings and surfacing options as standard. We shall also be glad to supply custom color and surfacing solutions. You will find the full range and additional information on color options in the current catalog. Have fun choosing!

#### Body colors:

As well as the classic body colors white aluminum and black gray, Cambio offers a large selection of other possibilities.

Door colors / Accentuation colors: Strong or muted shades are especially suitable for doors or for accentuation.

HPL decor fronts: Modern decor options are available for the HPL fronts and face plates.

**Real-wood veneers:** The perfect choice for representative areas. A wide range of current veneers to choose from.