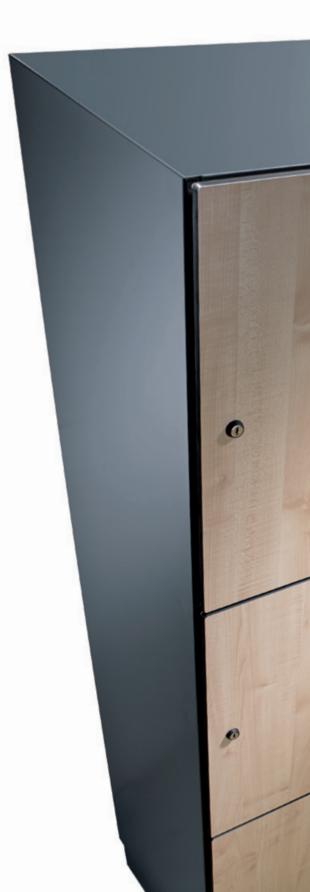

Steel

HPL

Real-wood veneer

HPL with vectogram

**Creative front design:** The stable steel system body forms the ideal basis for creative door variants using very varied materials:

**Professional technology:** The end face plate can be used as a blackboard with integrated monitor: the perfect solution.

HPL decor fronts: Modern decor options are available for the HPL fronts and face plates.

**Real-wood veneers:** The perfect choice for representative areas. A wide range of current veneers to choose from.