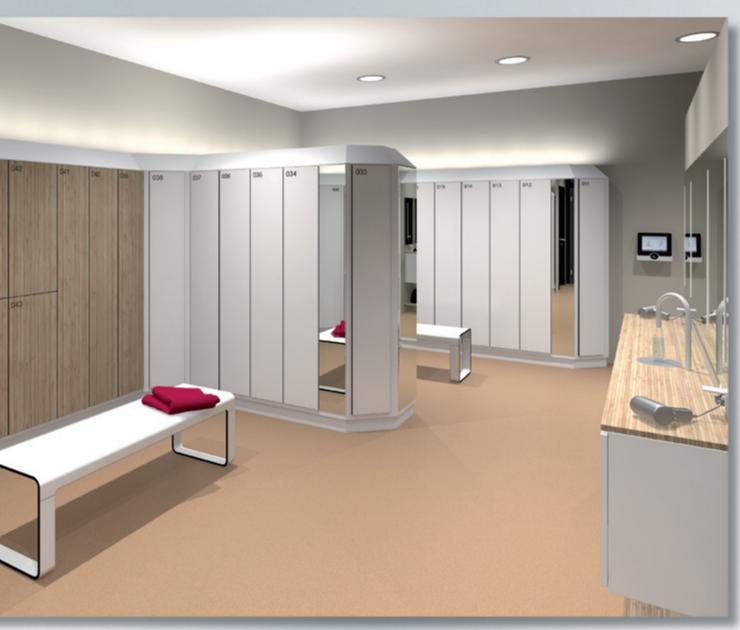

#### Fitness, Wellness, Leisure

The first thing after checking in: The changing rooms. Pleasing and versatile fixtures become the visiting card of your facility. C+P's Cambio fulfills these requirements both from optical and technological points of view: With attractive front materials, functional and intelligent locker configuration, optimal space usage and retrofitting options. So the wellness experience already starts in the changing room.

# Cambio shapes rooms

It makes a big difference whether furniture is just put into a room – or becomes a harmonious component of the interior design concept. Cambio has all it takes to blend in with and enhance any space.

The decisive factors here are not only the versatility of the possible locker configurations, but also the wide range of materials and surface finishes. The innumerable ways of combining these allow Cambio to create spatial impressions second to none.