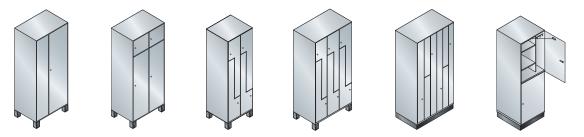

### The Cambio series from C+P is available...

...in compartment widths of 300 or 400 mm, with one, two, three or four compartments (compartment width 400 mm up to three compartments).

#### ...in different variants

with continuous doors and two, three, four, five or six tiers.

#### ...with various front and door options

e.g. in steel or stainless steel, in wood decor or real-wood veneer, or even with a customized machined vectogram.