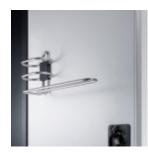

#### **Equipment solution examples**

**Mirror:** Mirror available in two sizes (90x110 or 180x300 mm).

**Towel / shower gel holder:** Made of stainless steel, can be supplied for the door inside of steel and decor doors.