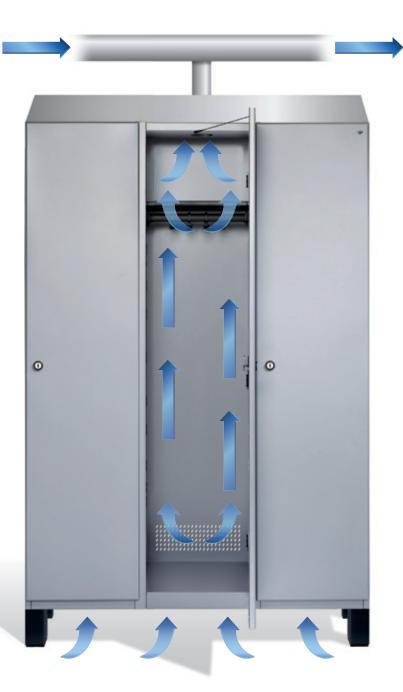

## Ventilation and drying as a system

All the lockers available on the market have holes and slits. And somehow that means the interiors are ventilated – so they say, anyway. But does that really work?

The effectiveness of the ventilation in C+P lockers has been scientifically investigated and confirmed. Thanks to the air flow that is determined by the constructional design, damp clothing dries much quicker – guaranteed and without extra energy input! For drying requirements that go beyond this, the FVL and FVLD concepts can be implemented.

Fresh air for clothing: Forced ventilation (FVL) via an onsite ventilation system (additional equipment).

**SVL concept®:** Perforations positioned with ventilation in mind facilitate the air flow behavior in single and double-tier lockers.

### SVL concept<sup>®</sup>

Self Ventilation concept **(SVL)** = effective drying without additional ventilation equipment.

Can be used for 90% of all drying tasks! Depending on the amount of moisture, drying is complete in 6-14 h. The room temperature should be approx. 20° C with a relative humidity of approx. 50%.