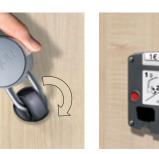

#### Electronic offline locking systems

**PIN code lock:** The simple solution with freely selectable PIN code. Ideal wherever no keys or data carriers are to be used.

**PIN/RFID/NFC lock** Variable locking system with different operating options – from PIN code to transponder to NFC technology.