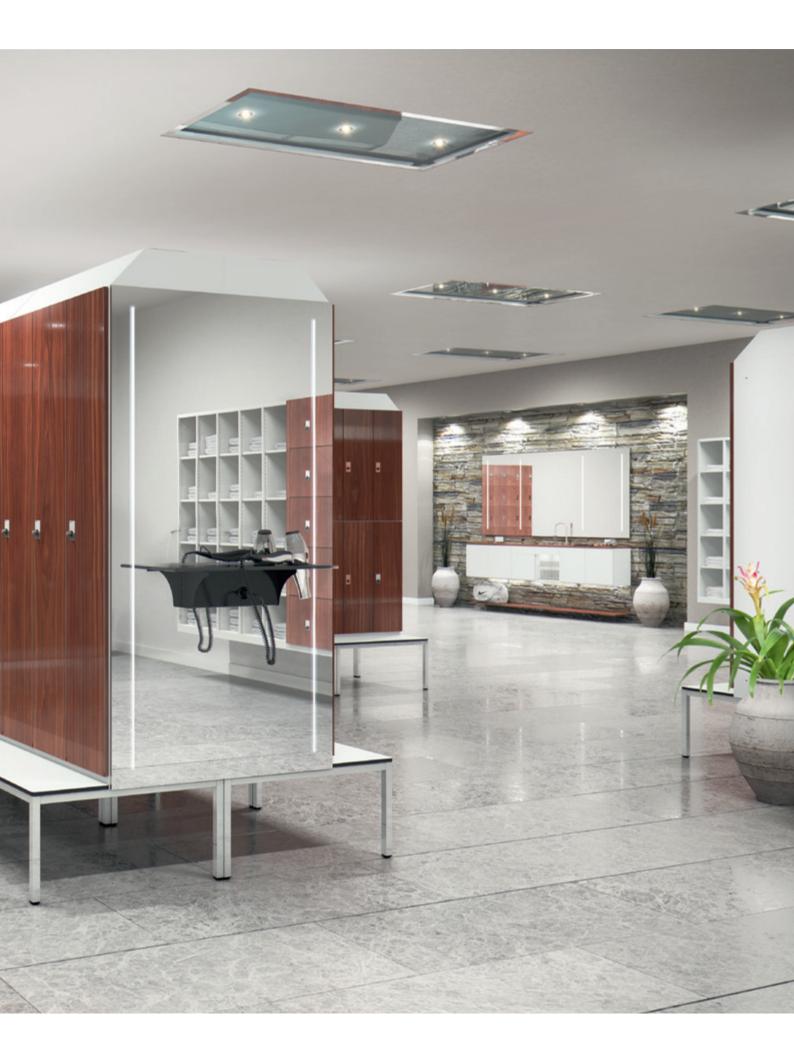

**Elegance in every detail:** The pillar panels that match the lockers also contain the waste bins. Front side panels with wood applications, stainless steel mirrors and numbering complete the picture.

#### **Equipment solution examples**

**Mirror:** Mirror available in two sizes (90x110 or 180x300 mm).

**Towel / shower gel holder:** Made of stainless steel, can be supplied for the door inside of steel and decor doors.

Flip-flop / shoe holder: Made of stainless steel, can be supplied for the door inside of steel and decor doors.

**Slot-in cover shelf:** Made of steel, coated in black gray, easy to retrofit by the user (installation height 250 mm), e.g., as a storage shelf.