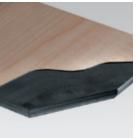

#### **Steel doors**

Single-wall doors with closed side profiles for greatest stability and anti-theft security.

Double-wall doors with insulation; sandwich construction with good sound absorption.

New door opening limiter 90°: Made from special heavy-duty, plastic-coated stainless steel

steel and decor doors.

cable. Standard design for all

Door hinge of aluminum diecast/plastic for steel doors.

The top of the Cambio range is represented by the variant with doors of HPL (high pressure laminate). These doors also have doorstop silencers.

The peripheral rounded edge shows the highly compressed, anthracite, solid-core material of the HPL top.

New door opening limiter 90°:

Made from special heavy-duty, plastic-coated stainless steel cable. Standard design for all steel and decor doors.