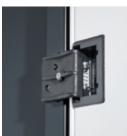

#### Cylinder lock:

As platelet cylinder, pin cylinder or dimple lock. With master key function and number label if required.