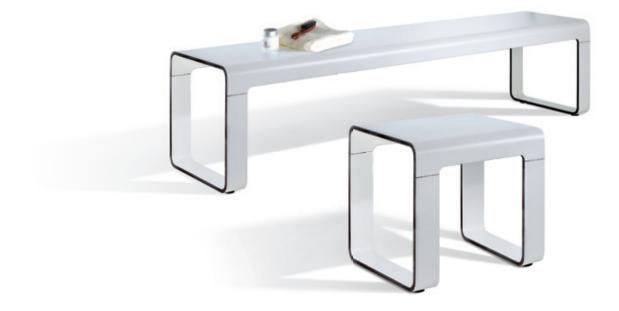

Hairdryer holder: On the front side panel, including the invisible electrical connections.

Vitas benches: Sophisticated design with excellent seating comfort, available in stainless steel or coated steel.

Matching seating: The Vitas series benches provide an enhancement in any highclass context.

**54° profile in the body:** This innovative profile makes the locker even more stable and secure. Also, the interior can be cleaned and clothing can be removed more easily.

**Modern design:** The rounded frame construction combines a modern appearance with high stability.

HPL bench: Attractive bench of shaped HPL material.

The previous double page and the image above show fitness club furnishings. Fine walnut decor doors in pure white steel bodies, benches installed below with matching HPL seating and integrated assembled box lockers speak for themselves.