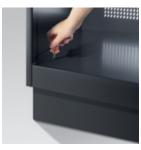

### Height adjustment for feet and base

**Easy height adjustment:** Cambio's corrosion-free plastic feet can be height adjusted from the inside and from the outside.

Base can be height adjusted from inside: For easier adjustment of individual lockers and locker rows.