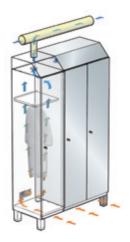

Fresh air for clothing: Forced ventilation (FVL) via an onsite ventilation system (additional equipment).

**SVL concept®:** Perforations positioned with ventilation in mind facilitate the air flow behavior in single and double-tier lockers.

**FVL/FVLD concept:** Poppet valves regulate the correct quantity of air per compartment.

### **FVL concept**

Forced Ventilation concept **(FVL)** = odor removal by means of high air renewal rate and improved drying – implemented with the aid of an on-site ventilation plant.

Can be used where emissions are to be removed and the drying requirements are normal, for instance. Depending on the amount of moisture, clothes dry in 6 - 14 h. The room temperature should be approx. 20° C with a relative humidity of approx. 50%.