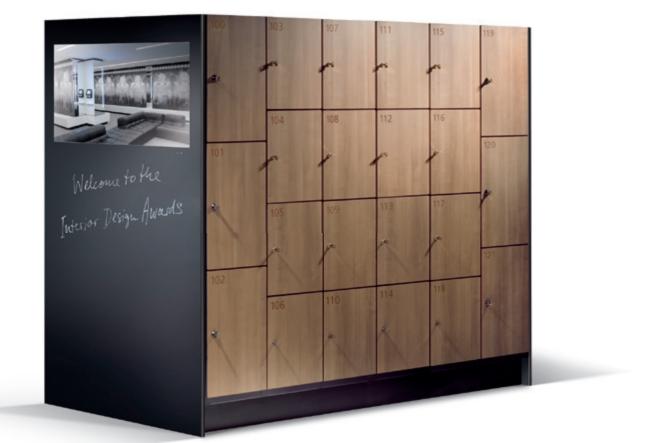

**Numbering and orientation:** For optimal spatial orientation and numbering, we supply colorcoded labels and pictograms.

### Spatial orientation and labeling

**Door numbering:** As film; digit combinations with three characters each. In white aluminum or anthracite.

Row numbering and pictograms: As film; digit combinations with seven characters each and also as complete pictogram including text. In white aluminum or anthracite.