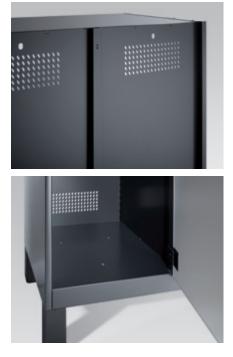

#### **Steel doors**

Single-wall doors with closed side profiles for greatest stability and anti-theft security.

Double-wall doors with insulation; sandwich construction with good sound absorption.

New door opening limiter 90°: Made from special heavy-duty, plastic-coated stainless steel

steel and decor doors.

cable. Standard design for all

Door hinge of aluminum diecast/plastic for steel doors.

The top of the Cambio range is represented by the variant with doors of HPL (high pressure laminate). These doors also have doorstop silencers.