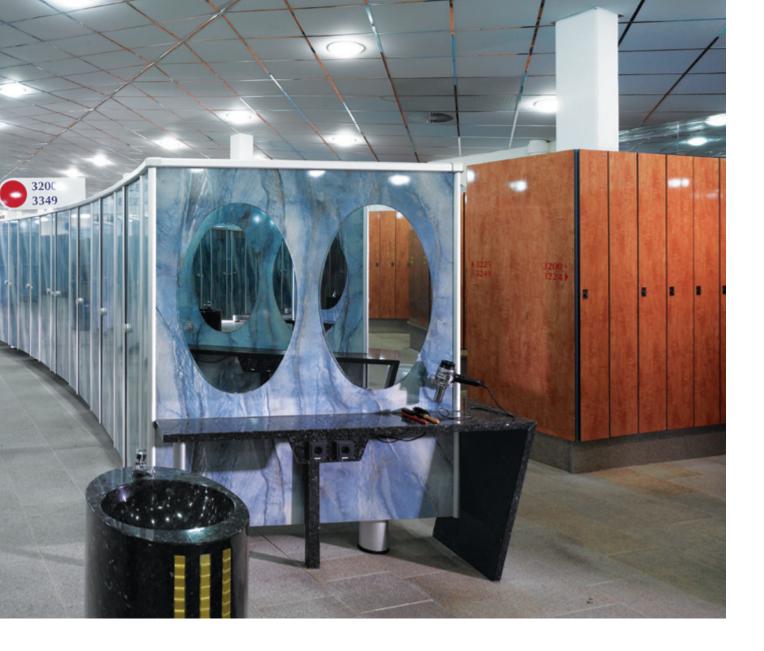

**Elegance in every detail:** The pillar panels that match the lockers also contain the waste bins. Front side panels with wood applications, stainless steel mirrors and numbering complete the picture.