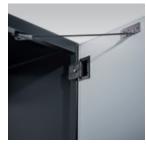

#### Safety turning bolt:

It is not possible to destroy the locking mechanism by turning it too far as the locking cylinder only engages after the padlock has been removed.