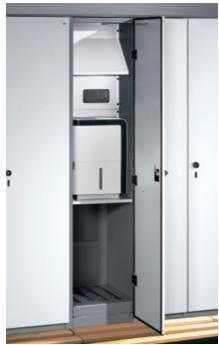

#### The dryer of the FVLD concept:

The electric dryer is located in a locker section where it cannot be seen. It dries even wet clothing in just a few hours.

#### **FVLD** concept

Forced Ventilation concept with Drying **(FVLD)** = effective air renewal by means of an electric dryer and additional ventilation equipment.

Can be used where very large quantities of moist clothing must be dried in a short time. Depending on the amount of moisture, clothes dry in a few hours.