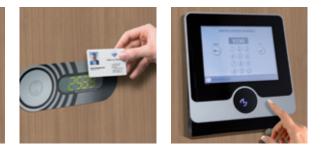

#### Electronic offline locking systems

**PIN code lock:** The simple solution with freely selectable PIN code. Ideal wherever no keys or data carriers are to be used.

**PIN/RFID/NFC lock** Variable locking system with different operating options – from PIN code to transponder to NFC technology.

**RFID lock:** Electronic locking system with button function and various options for data carrier integration.