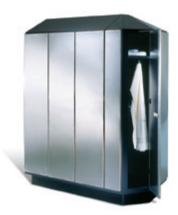

#### ...with various front and door options

e.g. in steel or stainless steel, in wood decor or real-wood veneer, or even with a customized machined vectogram.

#### **Steel doors**

Single-wall doors with closed side profiles for greatest stability and anti-theft security.

Double-wall doors with insulation; sandwich construction with good sound absorption.

New door opening limiter 90°: Made from special heavy-duty, plastic-coated stainless steel