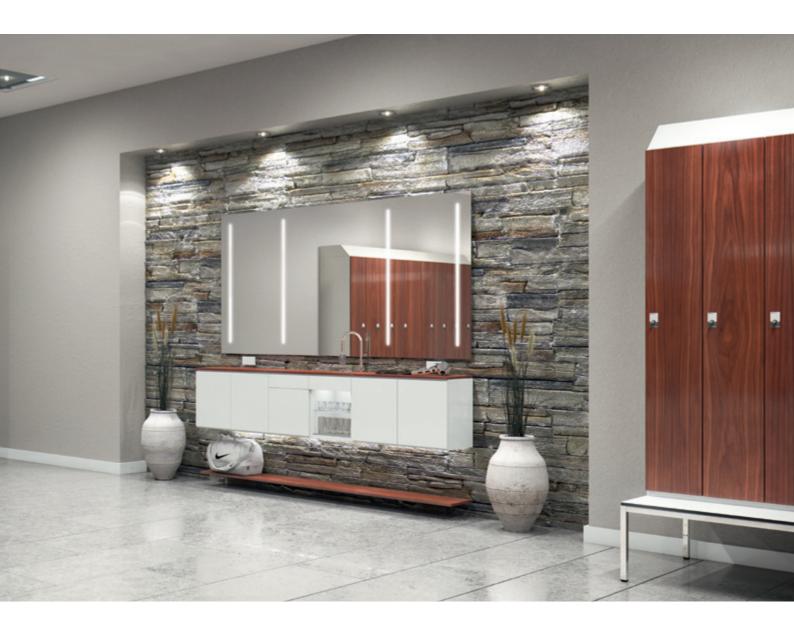

A sense of quality: Ensemble with stainless steel doors, end facing lockers and matching sloping tops.

Intelligent design: Mirror face plates with lighting and shelves ensure the best use of end faces.

# Cambio shapes rooms

It makes a big difference whether furniture is just put into a room – or becomes a harmonious component of the interior design concept. Cambio has all it takes to blend in with and enhance any space.

The decisive factors here are not only the versatility of the possible locker configurations, but also the wide range of materials and surface finishes. The innumerable ways of combining these allow Cambio to create spatial impressions second to none.

## Perfectly integrated

Where creative interior designers make use of a wide range of spatial configuration options, the choice of interior fittings makes the difference when it comes to finding the perfect blend of impressive looks and practical utility.

Cambio systems not only fit in to the desired spatial ambiance perfectly, but their thought-through technology and intelligent details ensure that they can be deployed with maximum efficiency and cost effectiveness.