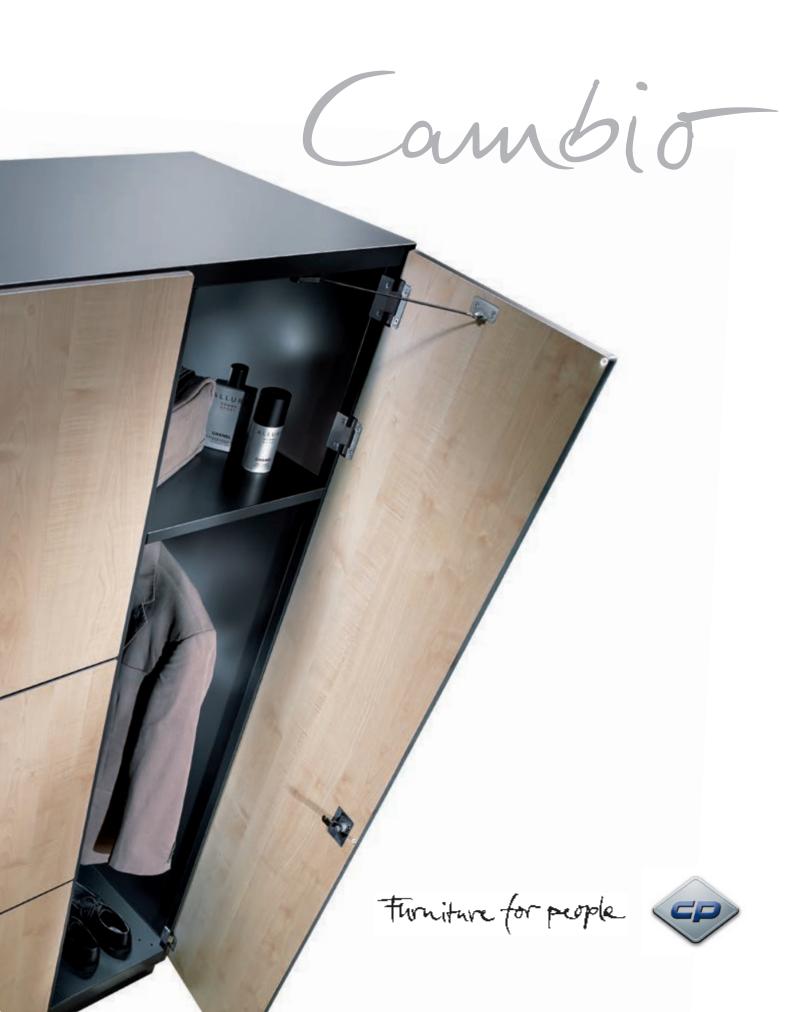

## Cambio can do more

**Straightforward design:** Double-tier locker with steel doors

C+P's Cambio is more than just a locker! Cambio's versatility and multifunctionality allow you to configure your space as you like and create a unique ambiance. But looks aren't everything: In this brochure you will find all the reasons why Cambio can also meet all your expectations when it comes to day to day usage.

One of the unique aspects of the range is the fact that it can be deployed in all sectors and areas of use. That means that every installation is tailor-made. Not only does Cambio fit perfectly to your specific surroundings, but it enhances them as well. Cambio from C+P is the perfect answer for all applications that call for top-of-the-range design and optimal functionality.

# Cambio shapes rooms

It makes a big difference whether furniture is just put into a room – or becomes a harmonious component of the interior design concept. Cambio has all it takes to blend in with and enhance any space.

The decisive factors here are not only the versatility of the possible locker configurations, but also the wide range of materials and surface finishes. The innumerable ways of combining these allow Cambio to create spatial impressions second to none.