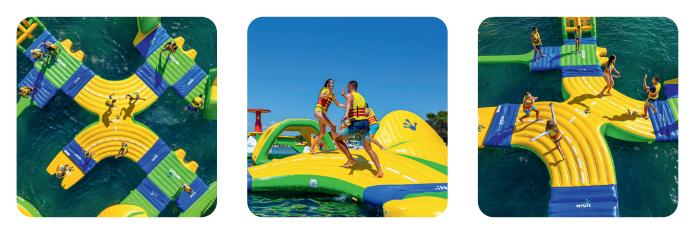

### The module in action:

Your guests await a thrilling challenge with two inclined tracks, offering a mix of slippery races and sudden turns. The DoubleCurve features varying track lengths and difficulty levels while challenging guests to stay quick on their feet to avoid falling into the water. The option to switch between lanes adds extra excitement.

#### Your benefits:

Placed at the heart of your park, the DoubleCurve becomes a standout feature. Its four versatile connection points enable it to be linked with various modules, improving the park's overall flow.