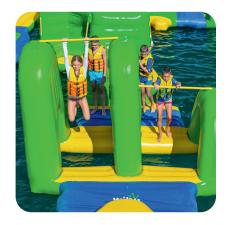

#### The module in action:

The HighBars offer a chance for guests to swing over the water from two different height bars, testing their strength along the way. This feature engages participants of all ages and fitness levels in exciting and ongoing challenges.

### Your benefits:

This compact module captures attention with its different bar heights and adds an intriguing visual element to your location. The bars provide a sporty twist and keep guests engaged, ensuring high activity levels throughout your park.