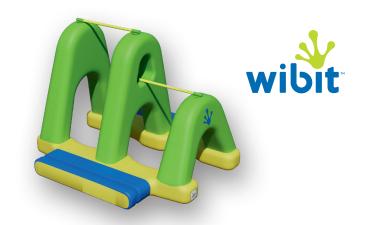

#### The module in action:

The HighBars offer a chance for guests to swing over the water from two different height bars, testing their strength along the way. This feature engages participants of all ages and fitness levels in exciting and ongoing challenges.

### Your benefits:

This compact module captures attention with its different bar heights and adds an intriguing visual element to your location. The bars provide a sporty twist and keep guests engaged, ensuring high activity levels throughout your park.