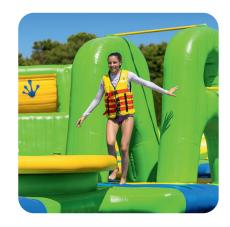

#### The module in action:

The HighBars offer a chance for guests to swing over the water from two different height bars, testing their strength along the way. This feature engages participants of all ages and fitness levels in exciting and ongoing challenges.

### Your benefits:

This compact module captures attention with its different bar heights and adds an intriguing visual element to your location. The bars provide a sporty twist and keep guests engaged, ensuring high activity levels throughout your park.