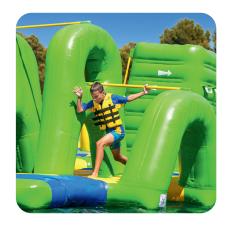

#### The module in action:

The HighBars offer a chance for guests to swing over the water from two different height bars, testing their strength along the way. This feature engages participants of all ages and fitness levels in exciting and ongoing challenges.

### Your benefits:

This compact module captures attention with its different bar heights and adds an intriguing visual element to your location. The bars provide a sporty twist and keep guests engaged, ensuring high activity levels throughout your park.