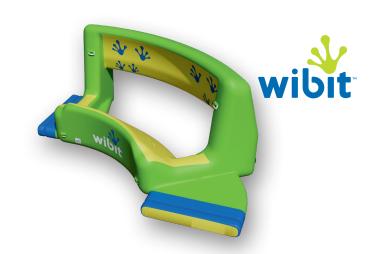

## **Level-Connect**

#### **Features:**

| No       | **               | <b></b>                                       | iii<br>Tiii      |                | SID                                                                          |
|----------|------------------|-----------------------------------------------|------------------|----------------|------------------------------------------------------------------------------|
| item no. | min. water depth | dimensions<br>l x w x h                       | user<br>capacity | inflation time | includes                                                                     |
| 30192    | 7′1"<br>2,15 m   | 14'5" x 18'1" x 8'2"<br>4,4 m x 5,5 m x 2,5 m | 6                | 15 min*        | 1 x safety flap<br>2 x connector strap<br>3 x bungee 2,2 m<br>incl. shackles |