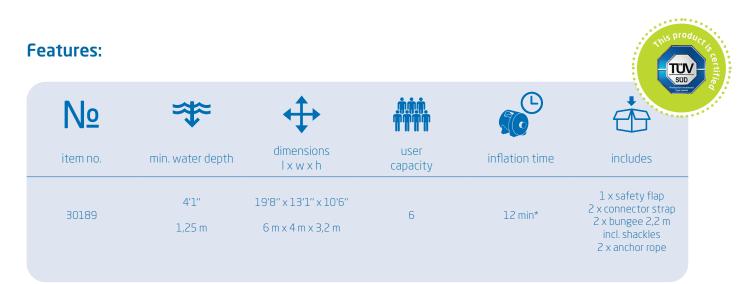

## MatchBall

## Catch the ball or take a plunge



## The module in action:

Enhance the team dynamic in your park with the MatchBall, inviting guests to a high-energy game on top of the water. It's all about balance – one wrong move, and visitors could be sent splashing by the incoming ball. This unique Wibit experience combines interactive play with an extreme thrill.

## Your benefits:

The MatchBall stands out with its eye-catching design and visibility from shore. This module offers an innovative physical challenge that keeps both new and returning visitors engaged. Its seamless integration into your course and adaptability to shallow waters make it a versatile addition to your park.





\* Estimated (depends on manpower and location)

20240916 – Product info sheet | All rights reserved © Wibit Sports GmbH – The content of this document, particularly text, photographs and drawings, is protected by copyright. Wibit Sports GmbH owns exclusive exploitation rights, unless labeled otherwise. A reproduction, even in extracts, is strictly forbidden.