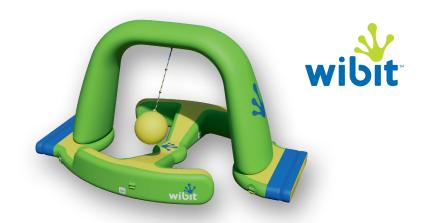

## MatchBall

## Catch the ball or take a plunge

## The module in action:

Enhance the team dynamic in your park with the MatchBall, inviting guests to a high-energy game on top of the water. It's all about balance – one wrong move, and visitors could be sent splashing by the incoming ball. This unique Wibit experience combines interactive play with an extreme thrill.