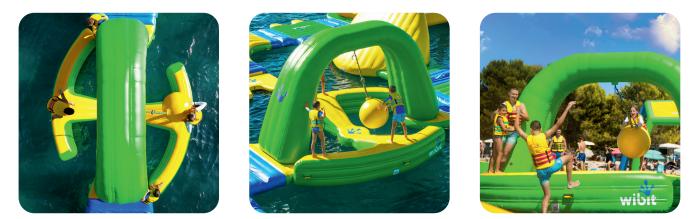

## The module in action:

Enhance the team dynamic in your park with the MatchBall, inviting guests to a high-energy game on top of the water. It's all about balance – one wrong move, and visitors could be sent splashing by the incoming ball. This unique Wibit experience combines interactive play with an extreme thrill.

## Your benefits:

The MatchBall stands out with its eye-catching design and visibility from shore. This module offers an innovative physical challenge that keeps both new and returning visitors engaged. Its seamless integration into your course and adaptability to shallow waters make it a versatile addition to your park.