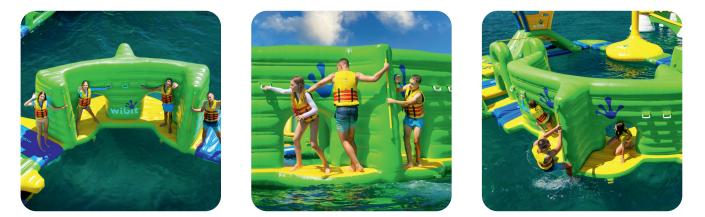

## The module in action:

The ParcouR-Connect challenges your guests to vault and climb on both sides of the module. By navigating different handles and corner bars, visitors use their entire strength to reach the next platform, exploring various movements and routes in a parkour-inspired experience.