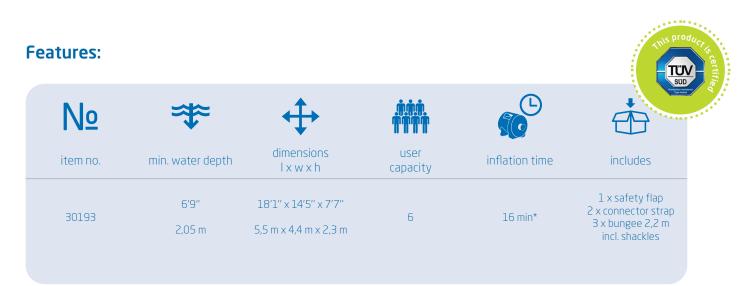

## ParcouR-Connect

## The multifunctional highlight of your park



## The module in action:

The ParcouR-Connect challenges your guests to vault and climb on both sides of the module. By navigating different handles and corner bars, visitors use their entire strength to reach the next platform, exploring various movements and routes in a parkour-inspired experience.

## Your benefits:

This module draws attention with its remarkable height and standout design. The ParcouR-Connect offers a unique alternative to the R-Connect, perfect for adding twists and turns to your park. With its adaptable, multi-directional paths, it appeals to a broad audience and offers diverse climbing experiences both inside and out.





\* Estimated (depends on manpower and location)

20240916 – Product info sheet | All rights reserved © Wibit Sports GmbH – The content of this document, particularly text, photographs and drawings, is protected by copyright. Wibit Sports GmbH owns exclusive exploitation rights, unless labeled otherwise. A reproduction, even in extracts, is strictly forbidden.