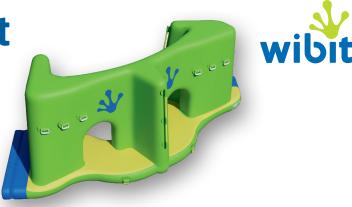

## ParcouR-Connect

## The multifunctional highlight of your park

## Your benefits:

This module draws attention with its remarkable height and standout design. The ParcouR-Connect offers a unique alternative to the R-Connect, perfect for adding twists and turns to your park. With its adaptable, multi-directional paths, it appeals to a broad audience and offers diverse climbing experiences both inside and out.