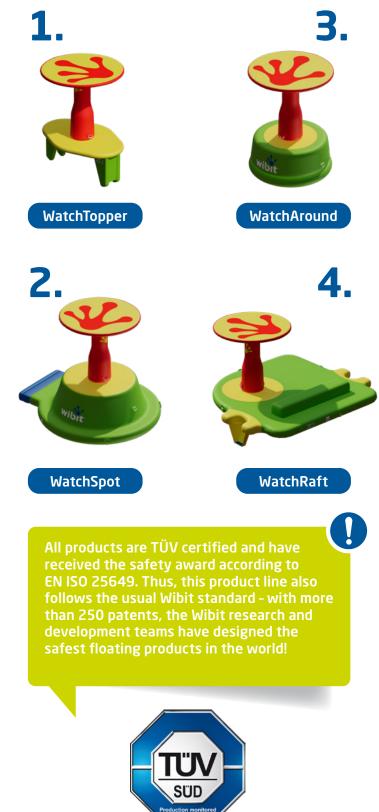

# WatchTopper

#### The Optimal Safety Concept for your Wibit Peakz Park

You can integrate our WatchTopper modularly into your existing Wibit Peakz park without compromising on FLOW or capacity. Due to the intelligent design, the WatchTopper fits harmoniously into your park and offers enough space so that visitors can pass effortlessly.

# WatchSpot

### **Versatile Functionality**

The WatchSpot offers you unlimited flexibility: you can use it modularly or as a standalone product with a step within your SportsPark. For ultimate comfort, an additional handle makes access to the elevated position for the guard as convenient as possible. You can also use the WatchSpot as a safe anchorage for SUPs or your Wibit Boat.

# WatchAround

JARD

inflation

time

10 min\* \*\*

user

capacity

2\*\*

#### Maximum Safety for your SportsPark

The WatchAround is the perfect complement for one of our most popular products – the Roundabout. As an attachment for the Roundabout, it offers simple and guick installation thanks to the newly developed connection system. No complicated fastening points, no time-consuming assembly. With just a few simple steps you can attach the WatchAround to your Roundabout and offer your visitors safe, enjoyable adventures. Due to the clever design, the flow is not affected in any way and you can use the Roundabout as before without restrictions.

# WatchRaft

### Safety without Compromisses

The WatchRaft is designed to take your safety standards to an unprecedented level. This rest area with an integrated bench becomes the focal point for safety within your park. The strategic placement of this flexible standalone product is up to you – outside the park or as a central safety hub in the heart of your park.