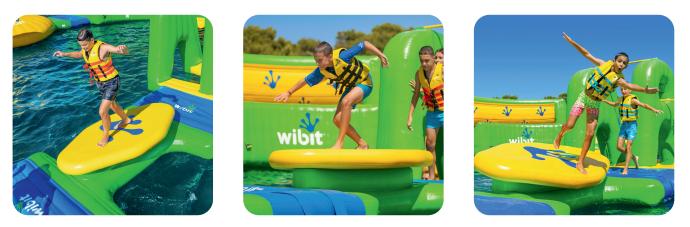

## The module in action:

The WiggleBoard wobbles side to side, demanding guests to keep their balance to avoid a splash. This module challenges all fitness levels and puts their balancing skills to the ultimate test.

## Your benefits:

Thanks to its compact size, this module integrates effortlessly into any water course and is budget-friendly to purchase. To optimize the challenge, we recommend placing the WiggleBoard between climbing and running obstacles, ensuring it enhances the overall difficulty and movement of your park.