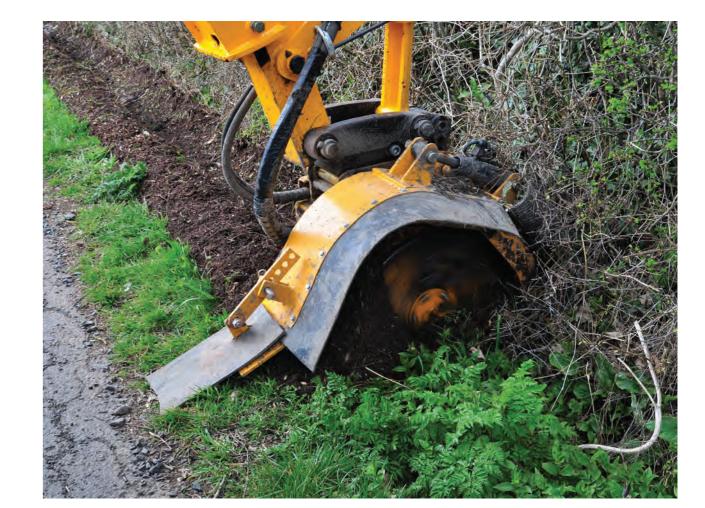

## POWER ARM ATTACHMENTS DITCH CLEANER

## DITCH & GRIP CLEANER

The perfect tool for removing silt and mud from drainage ditches, this heavy-duty Power Arm attachment features four powerful cutting blades combined with four throwing blades for peak performance.

## Technical specification

- 600mm (24") diameter rotary head
- Weight 323kg
- Four cutting blades
- Four throwing blades
- Choice of hydraulically operated 0-70 degree, or 0-120 degree head rotation
- Adjustable exit spout
- Heavy duty construction
- Choice of manual and hydraulic chute