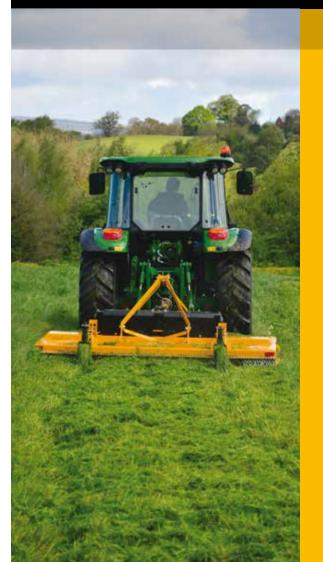

## **KEY FEATURES**

Its 2.7m working width, powerful rotors and hardened updraft swinging blades deliver on productivity, while 360-degree swivel wheels ensure the machine glides over the ground and is easy to manoeuvre in confined spaces.

- 2.7m working width
- Three-point linkage
- 540rpm PTO speed
- All-shaft drive
- Heavy-duty build quality
- Slip clutch protection
- Front and rear chain guards
- 25-300mm cutting heights
- 50mm cutting capacity
- Powerful rotor
- Replaceable full-length skids