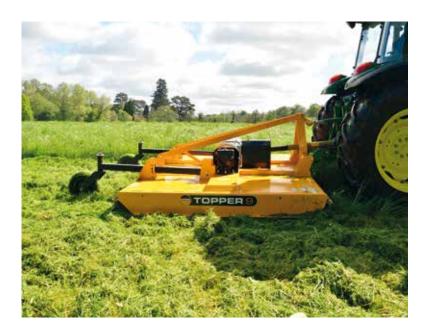

## **KEY FEATURES**

Its 2.7m working width, powerful rotors and hardened updraft swinging blades deliver on productivity, while 360-degree swivel wheels ensure the machine glides over the ground and is easy to manoeuvre in confined spaces.

- 2.7m working width
- Three-point linkage
- 540rpm PTO speed
- All-shaft drive
- Heavy-duty build quality
- Slip clutch protection
- Front and rear chain guards
- 25-300mm cutting heights
- 50mm cutting capacity
- Powerful rotor
- Replaceable full-length skids