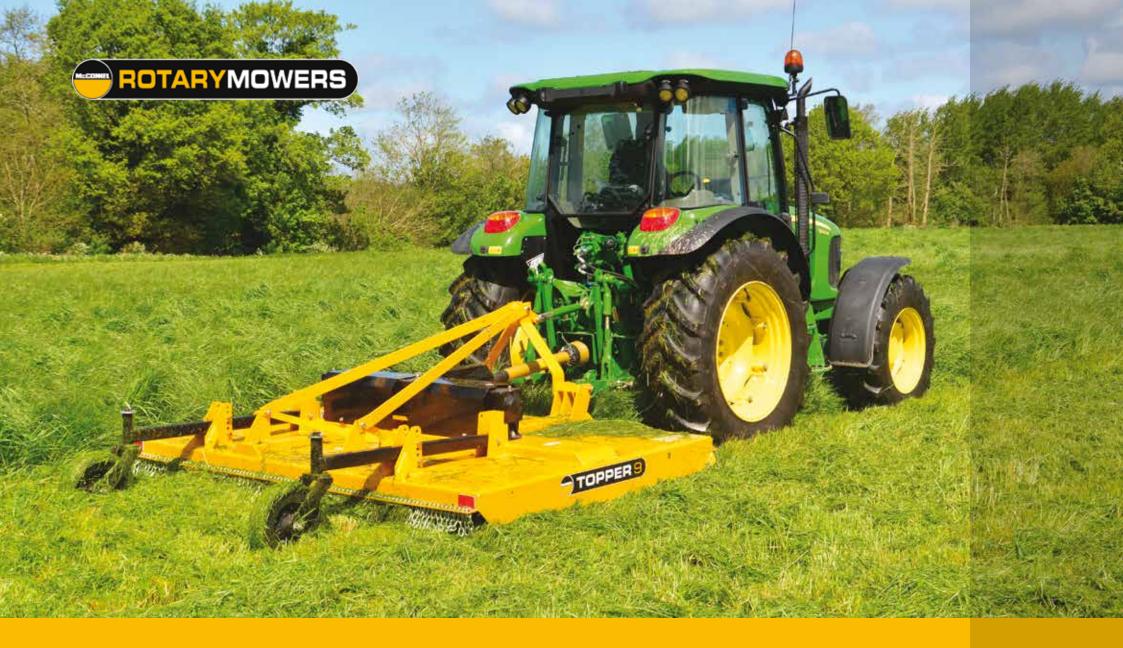

## **CLASSIC BEST-SELLER**

The UK's best-selling nine-foot topper, this heavy-duty machine has a proven track record for reliability and performance and excels as both a productive pasture and set-aside mower.

Precision-engineered in the UK, the Topper 9 is rugged and robust and built to withstand the heavy workloads of farmers, contractors and local government teams.

## **KEY FEATURES**

Its 2.7m working width, powerful rotors and hardened updraft swinging blades deliver on productivity, while 360-degree swivel wheels ensure the machine glides over the ground and is easy to manoeuvre in confined spaces.