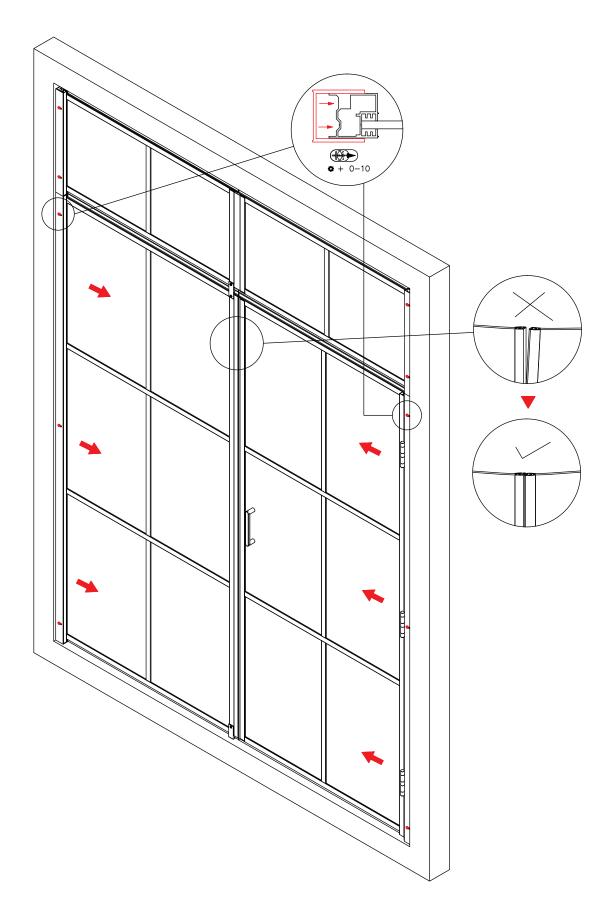

**DK** Hammer
- FI Mlotek



- **EN** Spanner
- sv Skruvnyckel
- No Skiftenøkkel
- **DK** Skruenøgle
- FI Ruuviavain



- EN Allen key
- sv Insexnyckel
- NO Unbrakonøkkel
- **DK** Unbrakonøgle
- FI Kuusiokolo



- **EN** Screw Driver
- sv Skruvmejsel
- NO Skrutrekker
- **DK** Skruetrækker
- FI Ruuvimeisseli



- **EN** Drill Head
- sv Borr
- NO Borr
- **рк** Bor
- FI Poranterä



Pen/penn/penna/ kynä



- EN Glue gun
- sv Limpistol
- NO Limpistol
- **DK** Limpistol
- FI Limpistol





#### **INDUSTRI S1**





























# **INDUSTRI S1**





#### **INDUSTRI PN**



























# **INDUSTRI PN**





#### **INDUSTRI C1**































# **INDUSTRI C1**















































































































# NOOLI

LIVING WITH GRACE