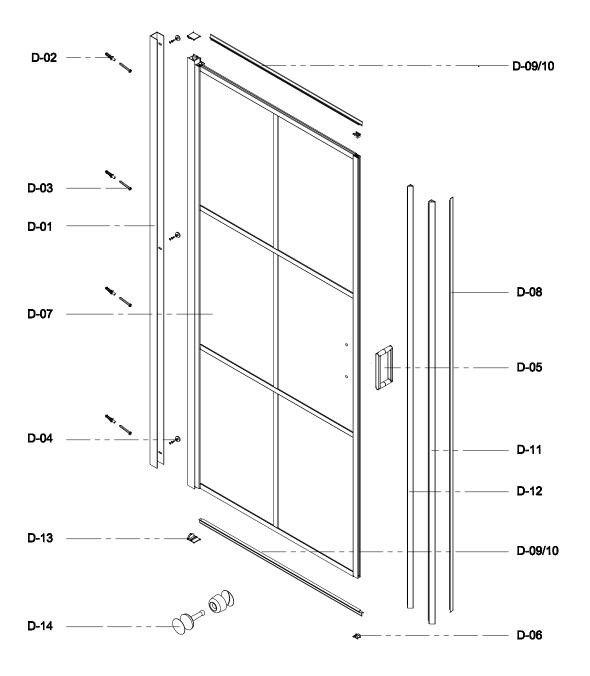

** Vaterpas
- FI Vatupassi



- <sup>EN</sup> Measure tape
- sv Måttband
- <sup>NO</sup> Måletape
- **DK** Målebånd
- FI Iskuporakone



- **EN** Drill
- sv Borr
- NO Bor
- **DK** Bore
- FI Porakone



- EN Hammer
- sv Hammare
- NO Hammer
- **DK** Hammer
- FI Mlotek



- **EN** Spanner
- sv Skruvnyckel
- No Skiftenøkkel
- **DK** Skruenøgle
- FI Ruuviavain



- EN Allen key
- sv Insexnyckel
- NO Unbrakonøkkel
- **DK** Unbrakonøgle
- FI Kuusiokolo



- **EN** Screw Driver
- sv Skruvmejsel
- NO Skrutrekker
- **DK** Skruetrækker
- FI Ruuvimeisseli



- **EN** Drill Head
- sv Borr
- NO Borr
- **рк** Bor
- FI Poranterä



Pen/penn/penna/ kynä



- EN Glue gun
- sv Limpistol
- NO Limpistol
- **DK** Limpistol
- FI Limpistol





#### **INDUSTRI S1**





























# **INDUSTRI S1**





#### **INDUSTRI PN**



























# **INDUSTRI PN**





#### **INDUSTRI C1**































# **INDUSTRI C1**















































































































# NOOLI

LIVING WITH GRACE