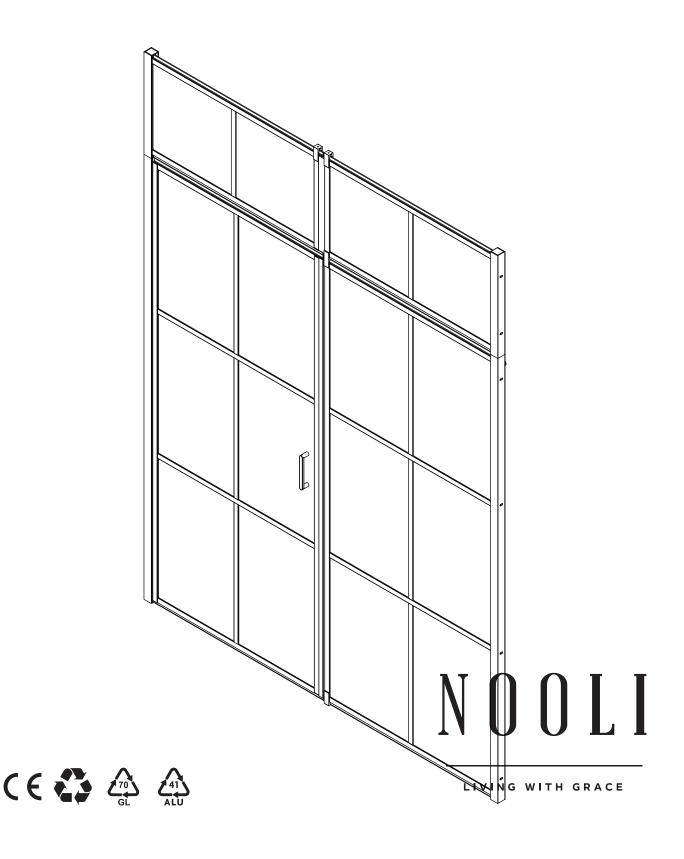

# INDS1+PN+C1









| EN                                                    | TABLE OF CONTENTS    |    |
|-------------------------------------------------------|----------------------|----|
| SV                                                    | INNEHÅLLSFÖRTECKNING |    |
| NO                                                    | INNHOLDSFORTEGNELSE  |    |
| DK                                                    | INDHOLDFORTEGNELSE   |    |
| FI                                                    | SISÄLLYSLUETTELO     |    |
| Maintenance/skötsel/vedlikehold/vedligeholdelse/hoito |                      | 3  |
| Connection/anslutning/forbindelse/yhteys              |                      | 4  |
| Tools/verktyg/verktøy/værktøjer/työkalut              |                      | 5  |
| Components/kompo