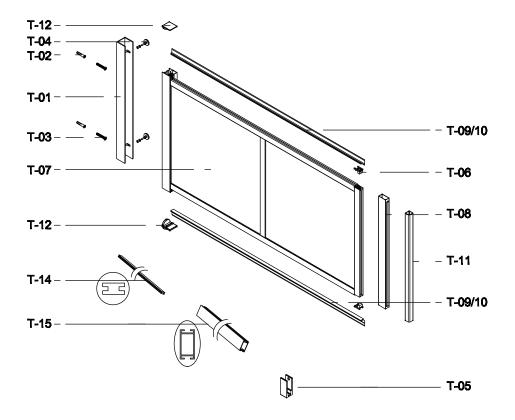

# INDS1+PN+C1

| EN                                                    | TABLE OF CONTENTS    |    |
|-------------------------------------------------------|----------------------|----|
| SV                                                    | INNEHÅLLSFÖRTECKNING |    |
| NO                                                    | INNHOLDSFORTEGNELSE  |    |
| DK                                                    | INDHOLDFORTEGNELSE   |    |
| FI                                                    | SISÄLLYSLUETTELO     |    |
| Maintenance/skötsel/vedlikehold/vedligeholdelse/hoito |                      | 3  |
| Connection/anslutning/forbindelse/yhteys              |                      | 4  |
| Tools/verktyg/verktøy/værktøjer/työkalut              |                      | 5  |
| Components/komponentit                                |                      | 6  |
| Assembly/montering/montage/kokoonpano                 |                      | 12 |