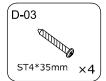

# INDS1+PN+C1

| EN                                                    | TABLE OF CONTENTS    |    |
|-------------------------------------------------------|----------------------|----|
| SV                                                    | INNEHÅLLSFÖRTECKNING |    |
| NO                                                    | INNHOLDSFORTEGNELSE  |    |
| DK                                                    | INDHOLDFORTEGNELSE   |    |
| FI                                                    | SISÄLLYSLUETTELO     |    |
| Maintenance/skötsel/vedlikehold/vedligeholdelse/hoito |                      | 3  |
| Connection/anslutning/forbindelse/yhteys              |                      | 4  |
| Tools/verktyg/verktøy/værktøjer/työkalut              |                      | 5  |
| Components/komponentit                                |                      | 6  |
| Assembly/montering/montage/kokoonpano                 |                      | 12 |