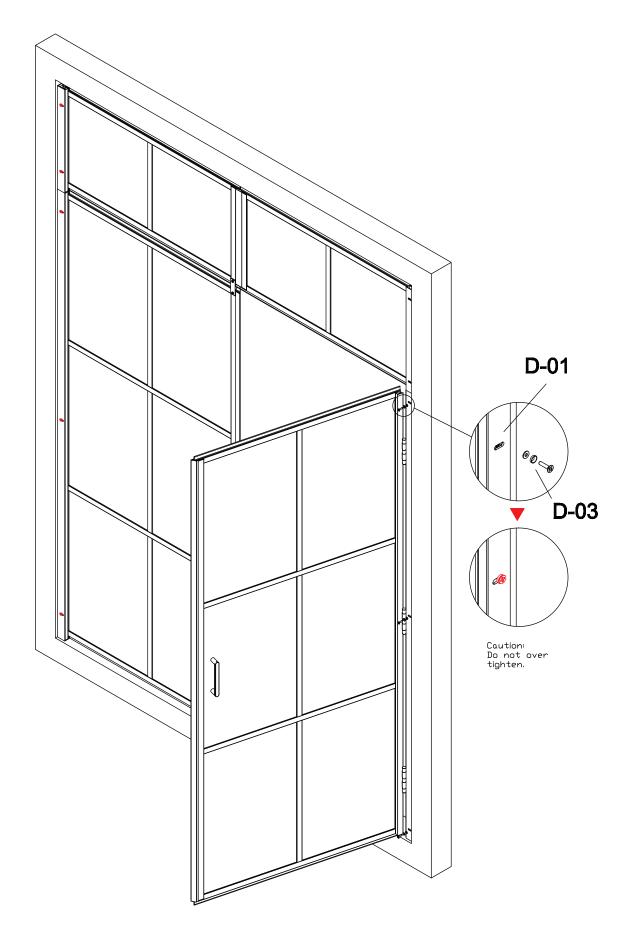

mmer
- **DK** Hammer
- FI Mlotek



- **EN** Spanner
- sv Skruvnyckel
- No Skiftenøkkel
- **DK** Skruenøgle
- FI Ruuviavain



- EN Allen key
- sv Insexnyckel
- NO Unbrakonøkkel
- **DK** Unbrakonøgle
- FI Kuusiokolo



- **EN** Screw Driver
- sv Skruvmejsel
- NO Skrutrekker
- **DK** Skruetrækker
- FI Ruuvimeisseli



- **EN** Drill Head
- sv Borr
- NO Borr
- **рк** Bor
- FI Poranterä



Pen/penn/penna/ kynä



- EN Glue gun
- sv Limpistol
- NO Limpistol
- **DK** Limpistol
- FI Limpistol





#### **INDUSTRI S1**





























# **INDUSTRI S1**





#### **INDUSTRI PN**



























# **INDUSTRI PN**





#### **INDUSTRI C1**































# **INDUSTRI C1**















































































































# NOOLI

LIVING WITH GRACE