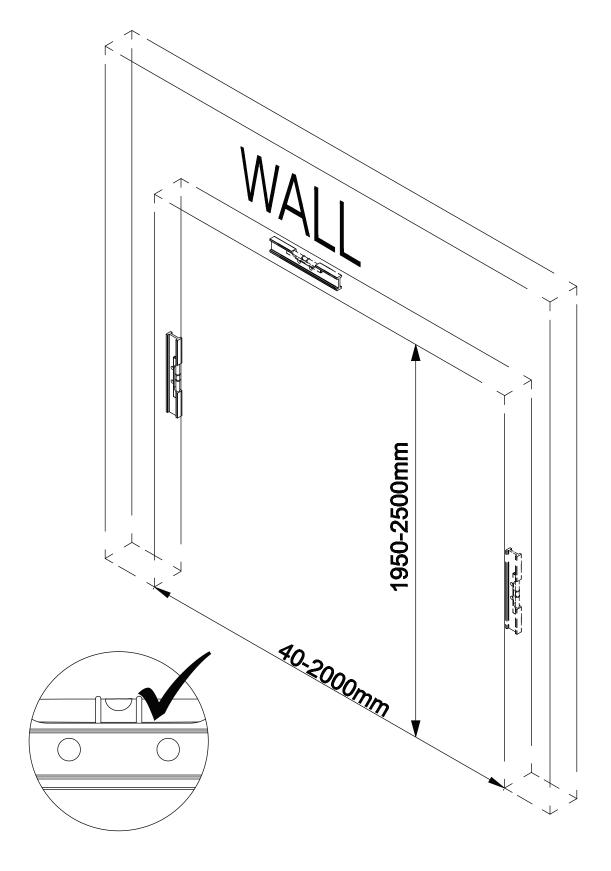

- **EN** Spirit-level
- sv Vattenpass
- NO Vaterpass
- **рк** Vaterpas
- FI Vatupassi

- <sup>EN</sup> Measure tape
- sv Måttband
- <sup>NO</sup> Måletape
- **DK** Målebånd
- FI Iskuporakone

- **EN** Drill
- sv Borr
- NO Bor
- **DK** Bore
- FI Porakone