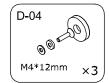

# INDS1+PN+C1

| EN                                                    | TABLE OF CONTENTS    |    |
|-------------------------------------------------------|----------------------|----|
| SV                                                    | INNEHÅLLSFÖRTECKNING |    |
| NO                                                    | INNHOLDSFORTEGNELSE  |    |
| DK                                                    | INDHOLDFORTEGNELSE   |    |
| FI                                                    | SISÄLLYSLUETTELO     |    |
| Maintenance/skötsel/vedlikehold/vedligeholdelse/hoito |                      | 3  |
| Connection/anslutning/forbindelse/yhteys              |                      | 4  |
| Tools/verktyg/verktøy/værktøjer/työkalut              |                      | 5  |
| Components/komponentit                                |                      | 6  |
| Assembly/montering/montage/kokoonpano                 |                      | 12 |