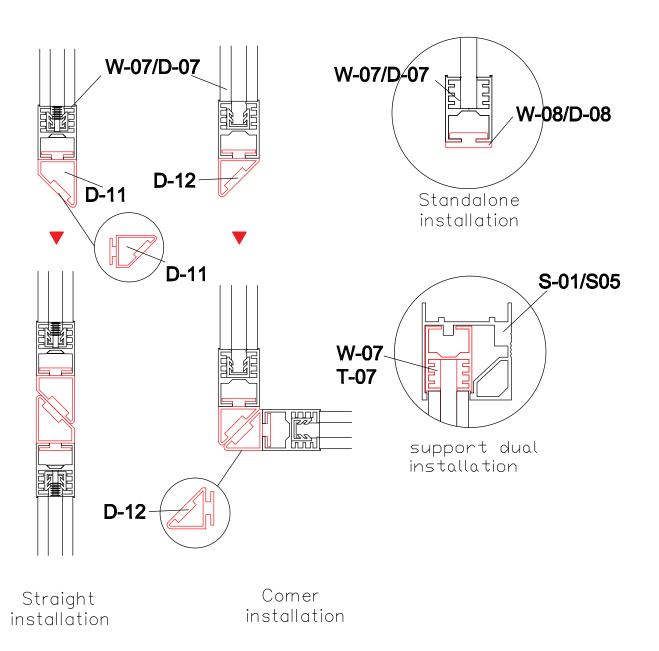

r
- NO Bor
- **DK** Bore
- FI Porakone



- EN Hammer
- sv Hammare
- NO Hammer
- **DK** Hammer
- FI Mlotek



- **EN** Spanner
- sv Skruvnyckel
- No Skiftenøkkel
- **DK** Skruenøgle
- FI Ruuviavain



- EN Allen key
- sv Insexnyckel
- NO Unbrakonøkkel
- **DK** Unbrakonøgle
- FI Kuusiokolo



- **EN** Screw Driver
- sv Skruvmejsel
- NO Skrutrekker
- **DK** Skruetrækker
- FI Ruuvimeisseli



- **EN** Drill Head
- sv Borr
- NO Borr
- **рк** Bor
- FI Poranterä



Pen/penn/penna/ kynä



- EN Glue gun
- sv Limpistol
- NO Limpistol
- **DK** Limpistol
- FI Limpistol





#### **INDUSTRI S1**





























# **INDUSTRI S1**





#### **INDUSTRI PN**



























# **INDUSTRI PN**





#### **INDUSTRI C1**































# **INDUSTRI C1**















































































































# NOOLI

LIVING WITH GRACE