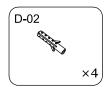

# INDS1+PN+C1

| EN                                                    | TABLE OF CONTENTS    |    |
|-------------------------------------------------------|----------------------|----|
| SV                                                    | INNEHÅLLSFÖRTECKNING |    |
| NO                                                    | INNHOLDSFORTEGNELSE  |    |
| DK                                                    | INDHOLDFORTEGNELSE   |    |
| FI                                                    | SISÄLLYSLUETTELO     |    |
| Maintenance/skötsel/vedlikehold/vedligeholdelse/hoito |                      | 3  |
| Connection/anslutning/forbindelse/yhteys              |                      | 4  |
| Tools/verktyg/verktøy/værktøjer/työkalut              |                      | 5  |
| Components/komponentit                                |                      | 6  |
| Assembly/montering/montage/kokoonpano                 |                      | 12 |