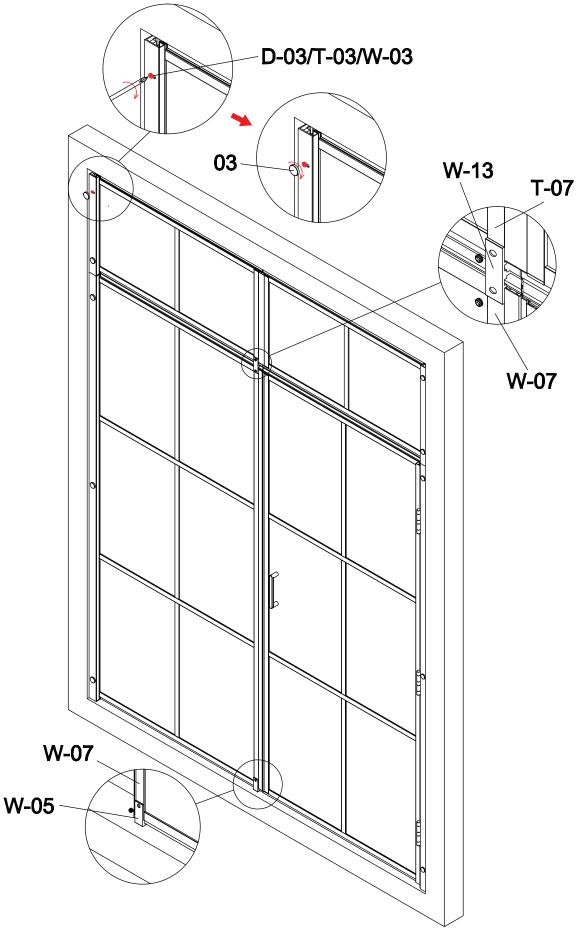

Hammer
- FI Mlotek



- **EN** Spanner
- sv Skruvnyckel
- No Skiftenøkkel
- **DK** Skruenøgle
- FI Ruuviavain



- EN Allen key
- sv Insexnyckel
- NO Unbrakonøkkel
- **DK** Unbrakonøgle
- FI Kuusiokolo



- **EN** Screw Driver
- sv Skruvmejsel
- NO Skrutrekker
- **DK** Skruetrækker
- FI Ruuvimeisseli



- **EN** Drill Head
- sv Borr
- NO Borr
- **рк** Bor
- FI Poranterä



Pen/penn/penna/ kynä



- EN Glue gun
- sv Limpistol
- NO Limpistol
- **DK** Limpistol
- FI Limpistol





#### **INDUSTRI S1**





























# **INDUSTRI S1**





#### **INDUSTRI PN**



























# **INDUSTRI PN**





#### **INDUSTRI C1**































# **INDUSTRI C1**















































































































# NOOLI

LIVING WITH GRACE