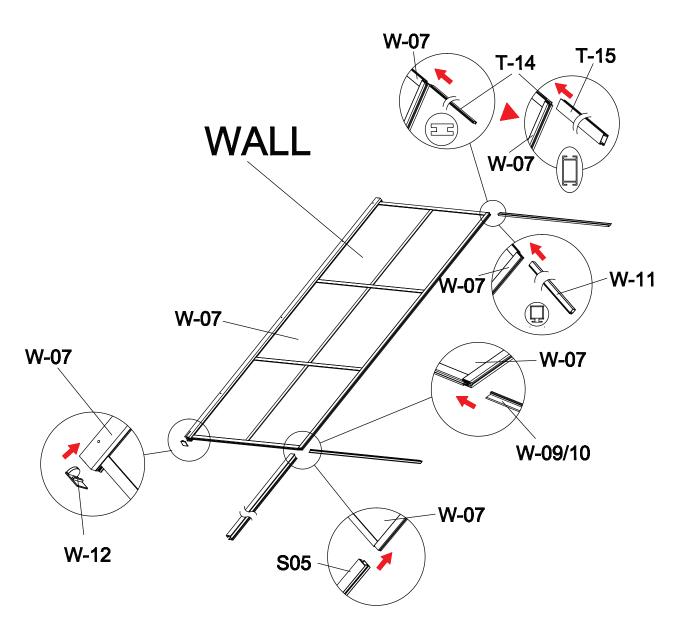

NO Bor
- **DK** Bore
- FI Porakone



- EN Hammer
- sv Hammare
- NO Hammer
- **DK** Hammer
- FI Mlotek



- **EN** Spanner
- sv Skruvnyckel
- No Skiftenøkkel
- **DK** Skruenøgle
- FI Ruuviavain



- EN Allen key
- sv Insexnyckel
- NO Unbrakonøkkel
- **DK** Unbrakonøgle
- FI Kuusiokolo



- **EN** Screw Driver
- sv Skruvmejsel
- NO Skrutrekker
- **DK** Skruetrækker
- FI Ruuvimeisseli



- **EN** Drill Head
- sv Borr
- NO Borr
- **рк** Bor
- FI Poranterä



Pen/penn/penna/ kynä



- EN Glue gun
- sv Limpistol
- NO Limpistol
- **DK** Limpistol
- FI Limpistol





#### **INDUSTRI S1**





























# **INDUSTRI S1**





#### **INDUSTRI PN**



























# **INDUSTRI PN**





#### **INDUSTRI C1**































# **INDUSTRI C1**















































































































# NOOLI

LIVING WITH GRACE