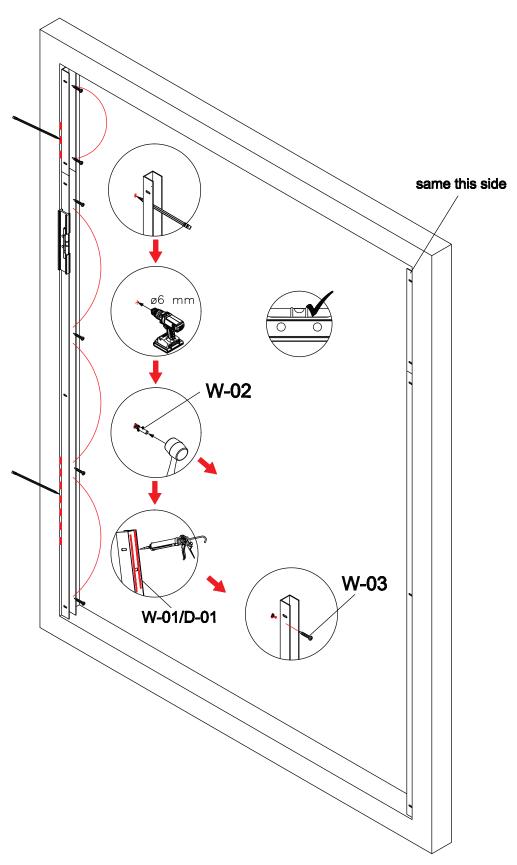

re
- FI Porakone



- EN Hammer
- sv Hammare
- NO Hammer
- **DK** Hammer
- FI Mlotek



- **EN** Spanner
- sv Skruvnyckel
- No Skiftenøkkel
- **DK** Skruenøgle
- FI Ruuviavain



- EN Allen key
- sv Insexnyckel
- NO Unbrakonøkkel
- **DK** Unbrakonøgle
- FI Kuusiokolo



- **EN** Screw Driver
- sv Skruvmejsel
- NO Skrutrekker
- **DK** Skruetrækker
- FI Ruuvimeisseli



- **EN** Drill Head
- sv Borr
- NO Borr
- **рк** Bor
- FI Poranterä



Pen/penn/penna/ kynä



- EN Glue gun
- sv Limpistol
- NO Limpistol
- **DK** Limpistol
- FI Limpistol





#### **INDUSTRI S1**





























# **INDUSTRI S1**





#### **INDUSTRI PN**



























# **INDUSTRI PN**





#### **INDUSTRI C1**































# **INDUSTRI C1**















































































































# NOOLI

LIVING WITH GRACE