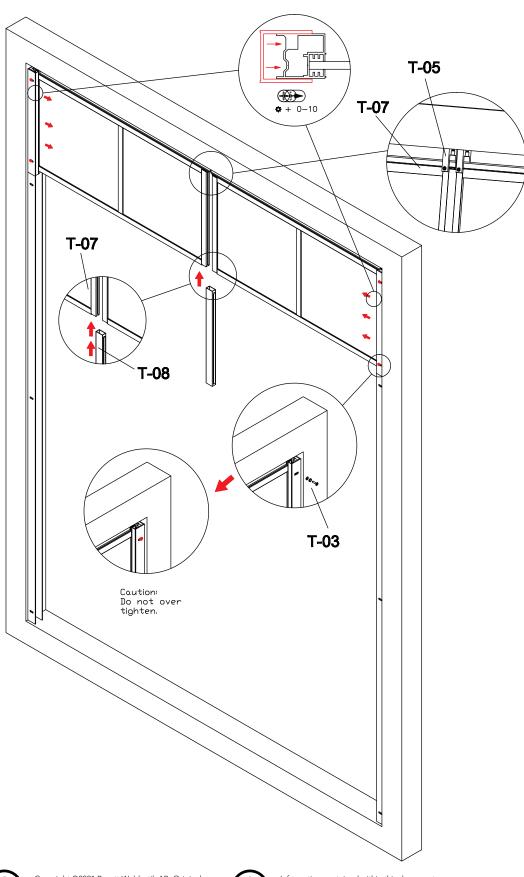

Porakone



- EN Hammer
- sv Hammare
- NO Hammer
- **DK** Hammer
- FI Mlotek



- **EN** Spanner
- sv Skruvnyckel
- No Skiftenøkkel
- **DK** Skruenøgle
- FI Ruuviavain



- EN Allen key
- sv Insexnyckel
- NO Unbrakonøkkel
- **DK** Unbrakonøgle
- FI Kuusiokolo



- **EN** Screw Driver
- sv Skruvmejsel
- NO Skrutrekker
- **DK** Skruetrækker
- FI Ruuvimeisseli



- **EN** Drill Head
- sv Borr
- NO Borr
- **рк** Bor
- FI Poranterä



Pen/penn/penna/ kynä



- EN Glue gun
- sv Limpistol
- NO Limpistol
- **DK** Limpistol
- FI Limpistol





#### **INDUSTRI S1**





























# **INDUSTRI S1**





#### **INDUSTRI PN**



























# **INDUSTRI PN**





#### **INDUSTRI C1**































# **INDUSTRI C1**















































































































# NOOLI

LIVING WITH GRACE