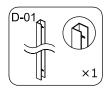

# INDS1+PN+C1

| EN                                                    | TABLE OF CONTENTS    |    |
|-------------------------------------------------------|----------------------|----|
| SV                                                    | INNEHÅLLSFÖRTECKNING |    |
| NO                                                    | INNHOLDSFORTEGNELSE  |    |
| DK                                                    | INDHOLDFORTEGNELSE   |    |
| FI                                                    | SISÄLLYSLUETTELO     |    |
| Maintenance/skötsel/vedlikehold/vedligeholdelse/hoito |                      | 3  |
| Connection/anslutning/forbindelse/yhteys              |                      | 4  |
| Tools/verktyg/verktøy/værktøjer/työkalut              |                      | 5  |
| Components/komponentit                                |                      | 6  |
| Assembly/montering/montage/kokoonpano                 |                      | 12 |