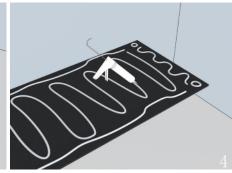

Step 5: Attach acoustic panels to the wall with nail-free glue in turn.

Step 6: Measure the remaining width.

Step 7: Cut the acoustic panel into the remaining width.

Step 8: Complete the installation.