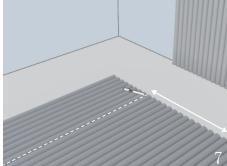

Step 5: Attach acoustic panels to the wall with nail-free glue in turn.

Step 6: Measure the remaining width.

Step 7: Cut the acoustic panel into the remaining width.

Step 8: Complete the installation.