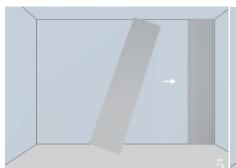

Step 5: Attach acoustic panels to the wall with nail-free glue in turn.

Step 6: Measure the remaining width.

Step 7: Cut the acoustic panel into the remaining width.

Step 8: Complete the installation.