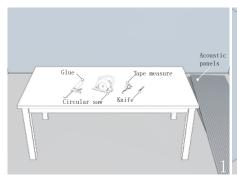

#### Installation

Step 1: Prepare all the tools and materials you need.

Step 2: Measure the height of the wall.

Step 3: Cut the acoustic panel according to the height of the wall.

Step 4: Apply the nail-free glue to the back of the acoustic panel

Step 5: Attach acoustic panels to the wall with nail-free glue in turn.

Step 6: Measure the remaining width.

Step 7: Cut the acoustic panel into the remaining width.

Step 8: Complete the installation.