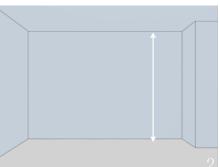

#### Installation

Step 1: Prepare all the tools and materials you need.

Step 2: Measure the height of the wall.

Step 3: Cut the acoustic panel according to the height of the wall.

Step 4: Apply the nail-free glue to the back of the acoustic panel