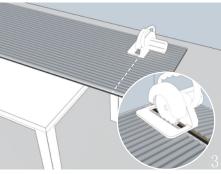

#### Installation

Step 1: Prepare all the tools and materials you need.

Step 2: Measure the height of the wall.

Step 3: Cut the acoustic panel according to the height of the wall.

Step 4: Apply the nail-free glue to the back of the acoustic panel

Step 5: Attach acoustic panels to the wall with nail-free glue in turn.

Step 6: Measure the remaining width.

Step 7: Cut the acoustic panel into the remaining width.

Step 8: Complete the installation.