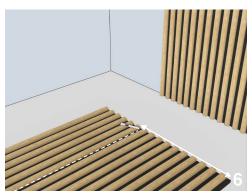

Step 6: Cut the acoustic panel into the remaining width.

Step 9: Complete the installation.