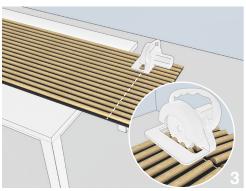

## Installation

Step 1: Prepare all the tools and materials you need.

Step 4: Place the acoustic panel on the wall and nail it.

Step 7: Use an edge strip at the edge. Glue the edge of the acoustic panel and stick the edge strip firmly at the gluing place.