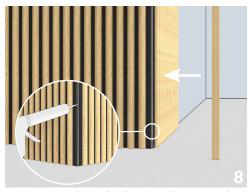

Step 2: Measure the height of the wall.

Step 5: Install in turn Measure the remaining width.

Step 8: When dealing with external corner, Use an edge strip too.

Step 3: Cut the acoustic panel according to the height of the wall.