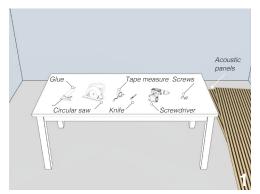

## Installation

Step 1: Prepare all the tools and materials you need.

Step 4: Place the acoustic panel on the wall and nail it.

Step 7: Use an edge strip at the edge. Glue the edge of the acoustic panel and stick the edge strip firmly at the gluing place.