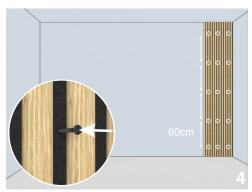

## Installation

Step 1: Prepare all the tools and materials you need.

Step 4: Place the acoustic panel on the wall and nail it.

Step 7: Use an edge strip at the edge. Glue the edge of the acoustic panel and stick the edge strip firmly at the gluing place.

Step 2: Measure the height of the wall.

Step 5: Install in turn Measure the remaining width.

Step 8: When dealing with external corner, Use an edge strip too.

Step 3: Cut the acoustic panel according to the height of the wall.