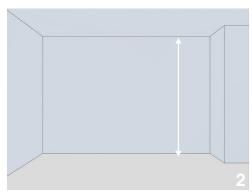

Step 2: Measure the height of the wall.

Step 5: Install in turn Measure the remaining width.

Step 8: When dealing with external corner, Use an edge strip too.

Step 3: Cut the acoustic panel according to the height of the wall.