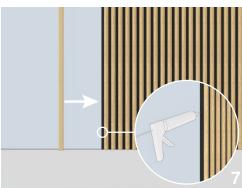

## Installation

Step 1: Prepare all the tools and materials you need.

Step 4: Place the acoustic panel on the wall and nail it.

Step 7: Use an edge strip at the edge. Glue the edge of the acoustic panel and stick the edge strip firmly at the gluing place.