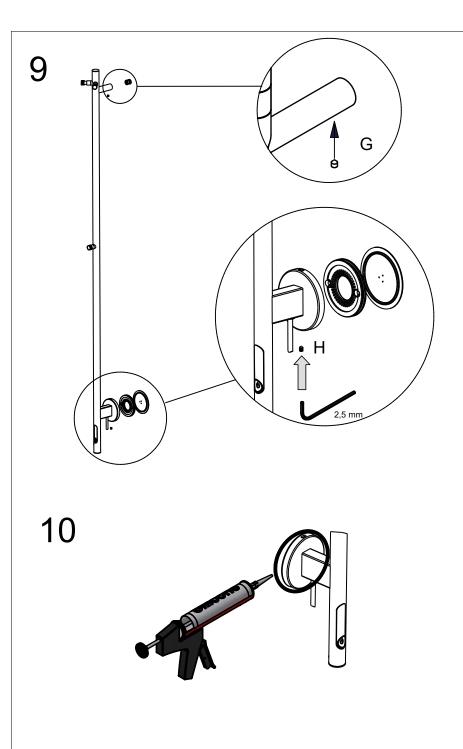

## Tested and approved disc construction

- Drill only through the surface layer and waterproofing.
  Fill the hole with age-resistant sealant.
  The screw must drill through the plywood.