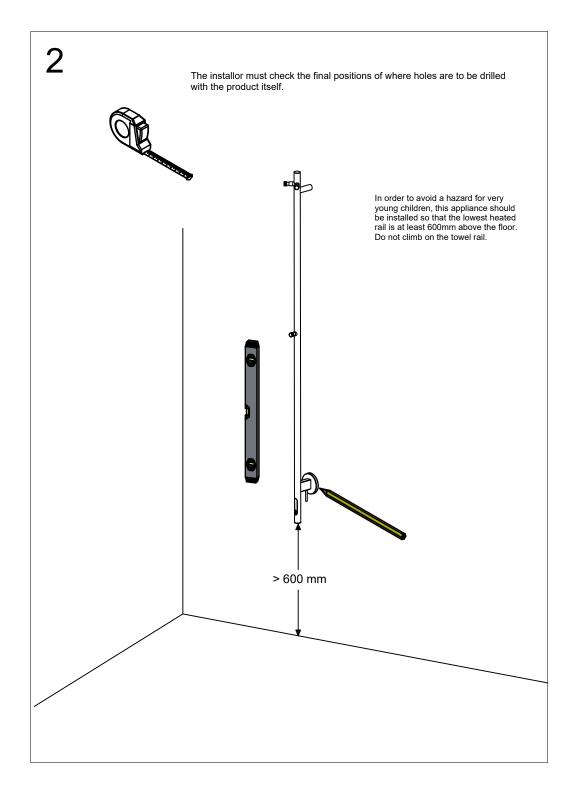

<u>Please note:</u> When drilling into the wall/floor, please insure that you do not damage the damp proof course. The method of wall mounting must be suited to the material of the wall (preboring, plugs etc.).