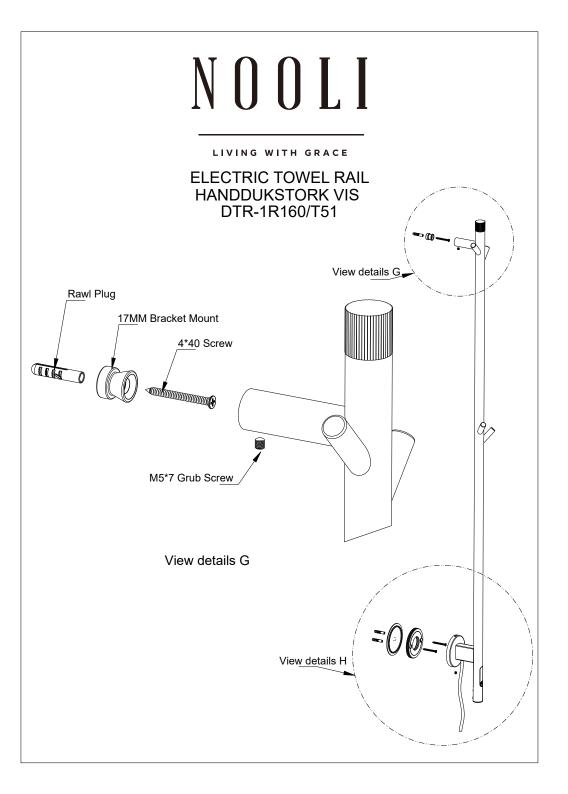

<u>Please note:</u> When drilling into the wall/floor, please insure that you do not damage the damp proof course. The method of wall mounting must be suited to the material of the wall (preboring, plugs etc.).