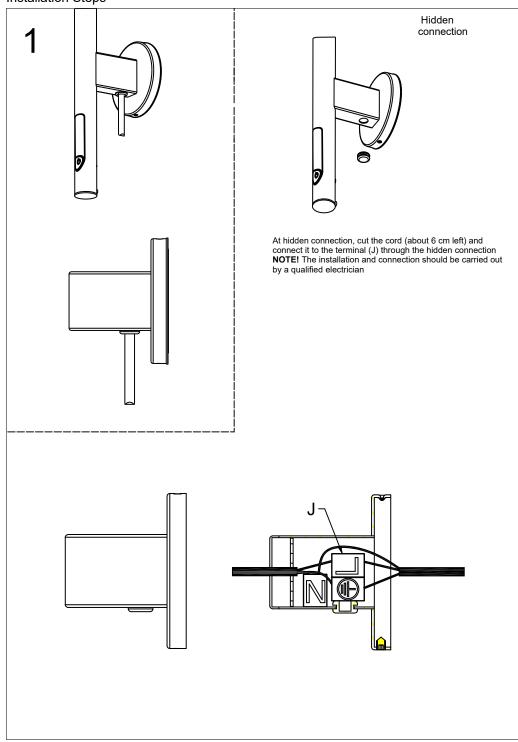

<u>Please note:</u> When drilling into the wall/floor, please insure that you do not damage the damp proof course. The method of wall mounting must be suited to the material of the wall (preboring, plugs etc.).