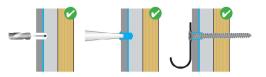

## Tested and approved disc construction

- Drill only through the surface layer and waterproofing.
  Fill the hole with age-resistant sealant.
  The screw must drill through the plywood.