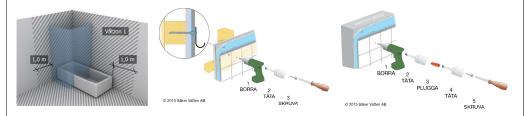

<u>Please note:</u> When drilling into the wall/floor, please insure that you do not damage the damp proof course. The method of wall mounting must be suited to the material of the wall (preboring, plugs etc.).

Screw fastenings in wet zone 1 must be made in concrete or other solid construction, wooden studs, wooden cornices or in construction that has been tested and approved for fastening, such as plate construction.