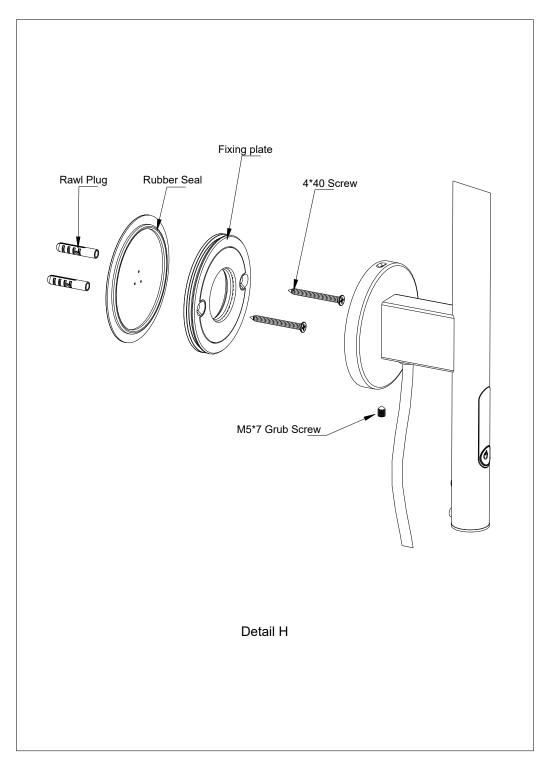

<u>Please note:</u> When drilling into the wall/floor, please insure that you do not damage the damp proof course. The method of wall mounting must be suited to the material of the wall (preboring, plugs etc.).