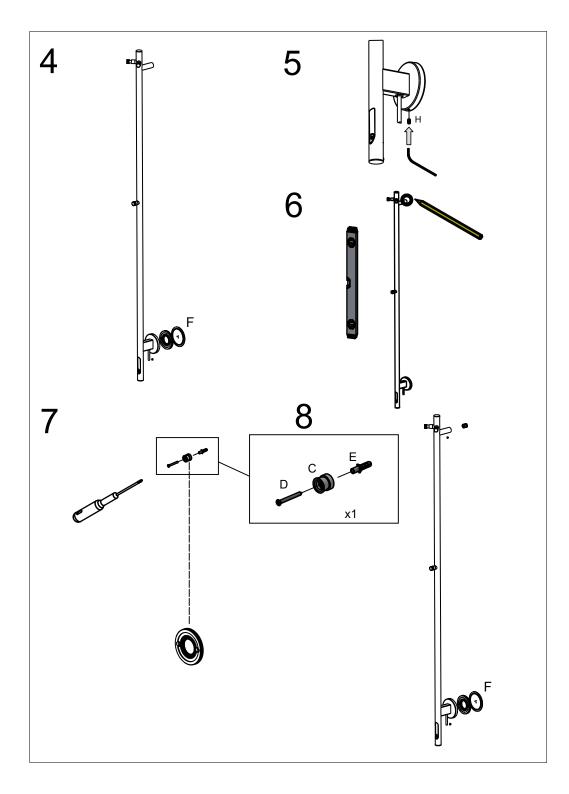

<u>Please note:</u> When drilling into the wall/floor, please insure that you do not damage the damp proof course. The method of wall mounting must be suited to the material of the wall (preboring, plugs etc.).

Screw fastenings in wet zone 1 must be made in concrete or other solid construction, wooden studs, wooden cornices or in construction that has been tested and approved for fastening, such as plate construction.