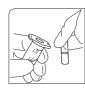

### Preparation

Mix pluriBeads, your antibody and PBS solution in a 1,5ml reaction tube.