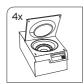

#### Purification

Wash with PBS, centrifuge the suspension and remove supernatant.
Repeat this step 3 times.