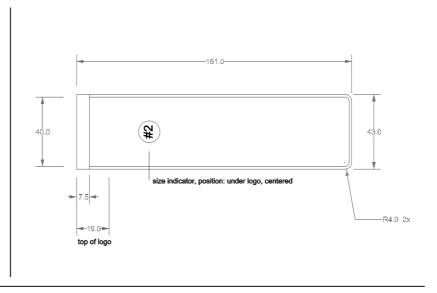

## **Technical specification sheet**

| Product name<br>Sheet # | : Sensor Sleeve #2<br>: TECHS02SLEEVE                                                     |
|-------------------------|-------------------------------------------------------------------------------------------|
| Colour                  | : Semi transparant                                                                        |
| Artical code            | : S02                                                                                     |
| General purpose         | : Hygiene sleeve for sensor                                                               |
| Material                | : Vinyl, textured                                                                         |
| Technics                | : Sealing,                                                                                |
| Certificates            | : CE : NL/CA01/2006-02593,                                                                |
|                         | FDA: Product code: EGZ                                                                    |
|                         | Classification name: Section 872 1905 Dental X-Ray Film holder<br>Listing number: E591672 |
| Recycle                 | : No, disposable, one time use only                                                       |
| Supplied as             | : Part of introduction kits and refill's                                                  |