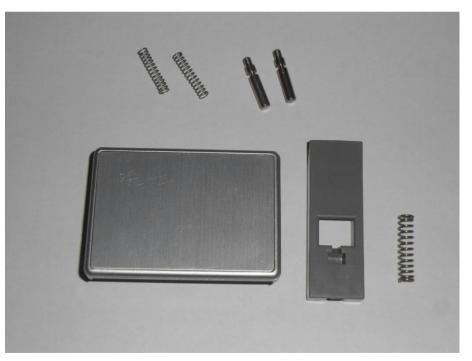

## How to replace the handle

The Elegance handle kit is the same for all models, 49, 65, 85 and 130

Spare part number: **SGD00043AA** Dimensioni: Peso: