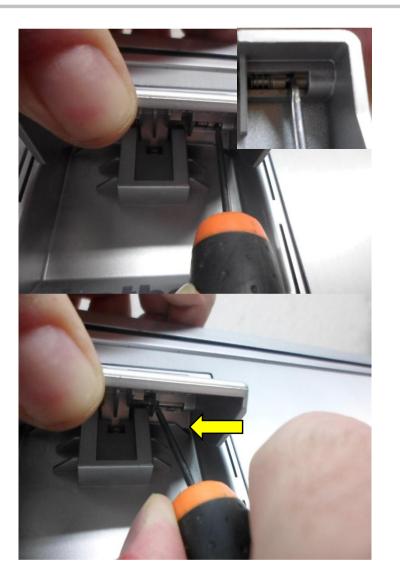

Insert the screwdriver into the hinge slot

Apply a bit of strength to move the hinge inward. Repeat the operation on the other hinge

Pull the handle out, paying attention to the hinges, the spring can propell the hinge out.