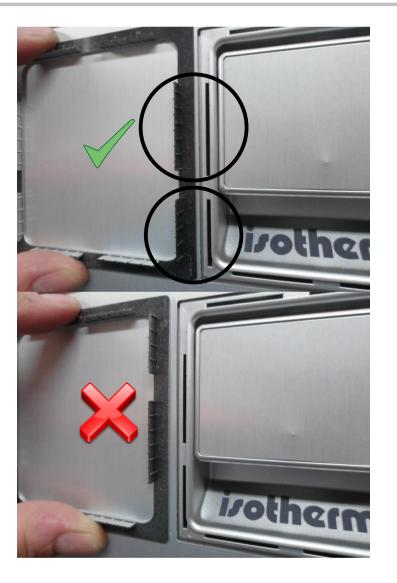

When mounting the frame pay attention to the hinges

## The frame fits only in one way