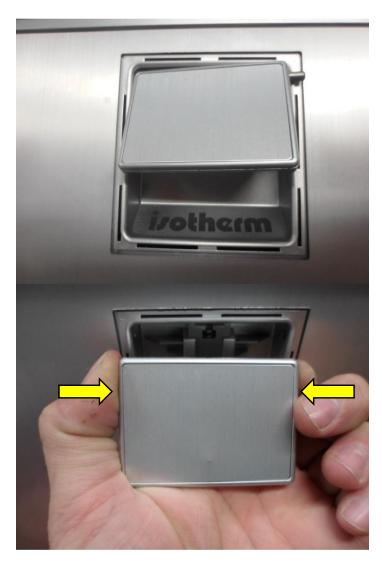

It's now possible to replace the handle with the new one

To re-insert the handle push both hinges into the handle and insert it in its see. If necessary use the screwdriver to push the hinges in their sockets

When mounting the frame pay attention to the hinges