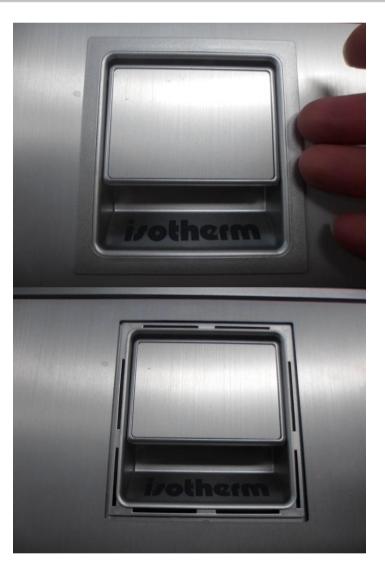

## How to replace the handle

With the fingers remove the frame of the handle. If necessary use the blade of a knife, paying attention not to damage the surface of the aluminum panel

Remove the frame entirely