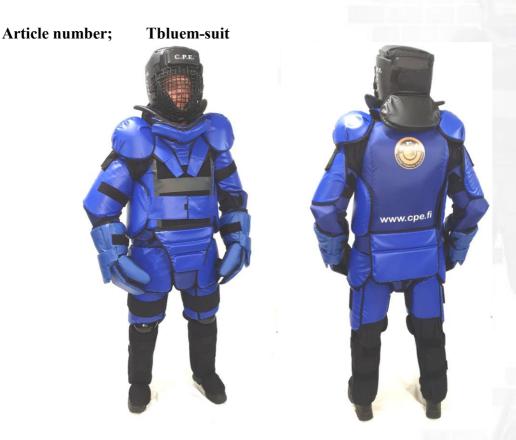

## **Technical Specification BlueMan - Training Suit**

The Blueman suit is made for Semi/half contact training indoor and outdoor. The suit allows realistic training where the crime happens due to the strong outer material. C.P.E. uses removable inner layer (MV-liner) which easily can be washed or replaced with new fresh ones between users.

C.P.E. s helmet **Level 2** is the standard for the suit. It has a 2mm thick steel gage with only 20mm spaces, that makes it possible to train with training knifes or similar weapons without the risk to injure the persons face.

The Pants has a removable Groin protector to fits both male and female users. The Thigh guards are attached to a wide and strong belt that gives extra protection for the hips and lower stomach.

## The suit consist of;

- Helmet Level 2
- Chest Guard
- Gloves
- Elbow & Forearms
- Pants with integrated groin protector
- Leg Guards
- Carry bag