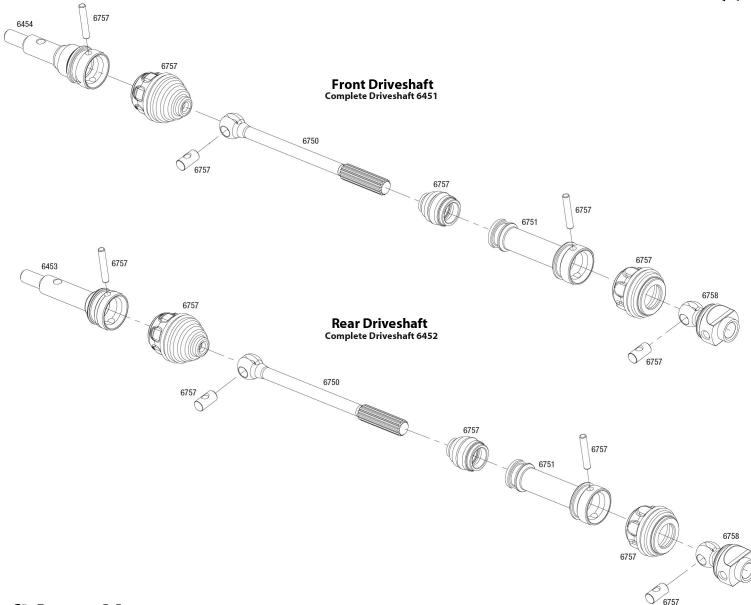

## Right-click on this image and "Save Image as..." to download this exploded view for future printing. 6477 3938 4x14 BCS 2577 3x10 BCS 6416 2.5x18 5144 3938 4x14 BCS 5117 6x12x4 BB 2579 3x15 BCS 2580 3x20 BCS 2579 3x15 BCS 6834 3x28 6477 6473 opt. 6452 (City) 2542 7 3x25 CCS 6834 3x28 5117 6x12x4 BB **Rear Assembly** 5854