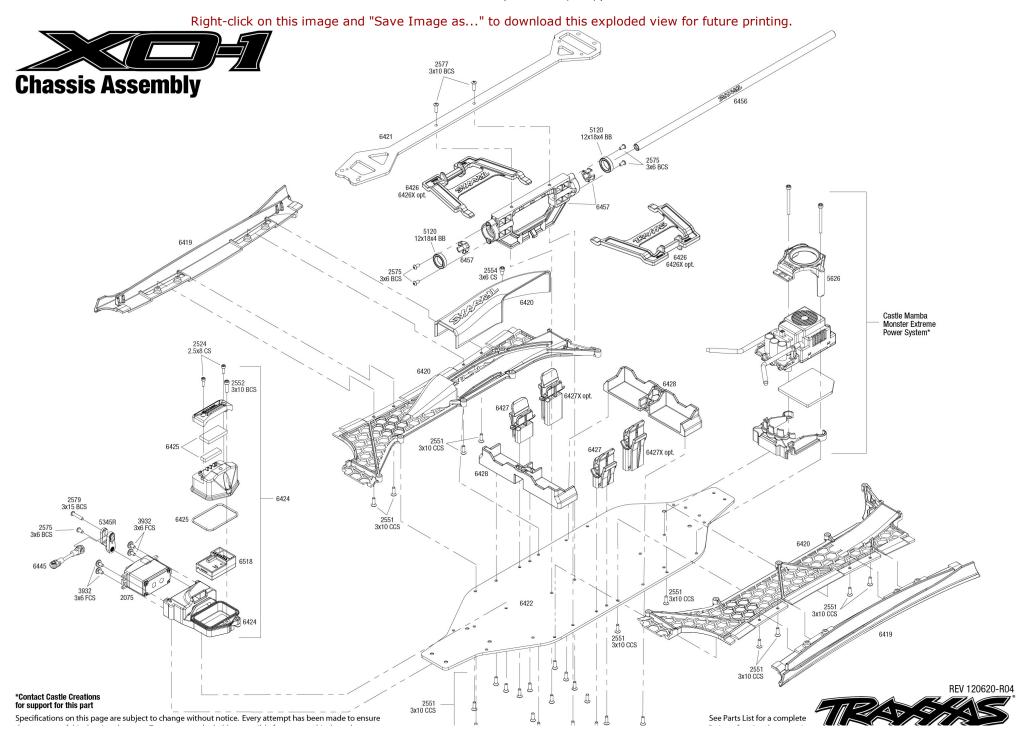

Right-click on this image and "Save Image as..." to download this exploded view for future printing. 3936 4x10 BCS **Body & Wing Assembly** 6414 6414G 6414 6414G

 $\label{eq:REV120620-R04} REV\,120620\text{-}R04$  Specifications on this page are subject to change without notice. Every attempt has been made to ensure

3936 4x10 BCS

Right-click on this image and "Save Image as..." to download this exploded view for future printing.

REV 120620-R04

Specifications on this page are subject to change without notice. Every attempt has been made to ensure the accuracy of this drawing, however Traxxas cannot