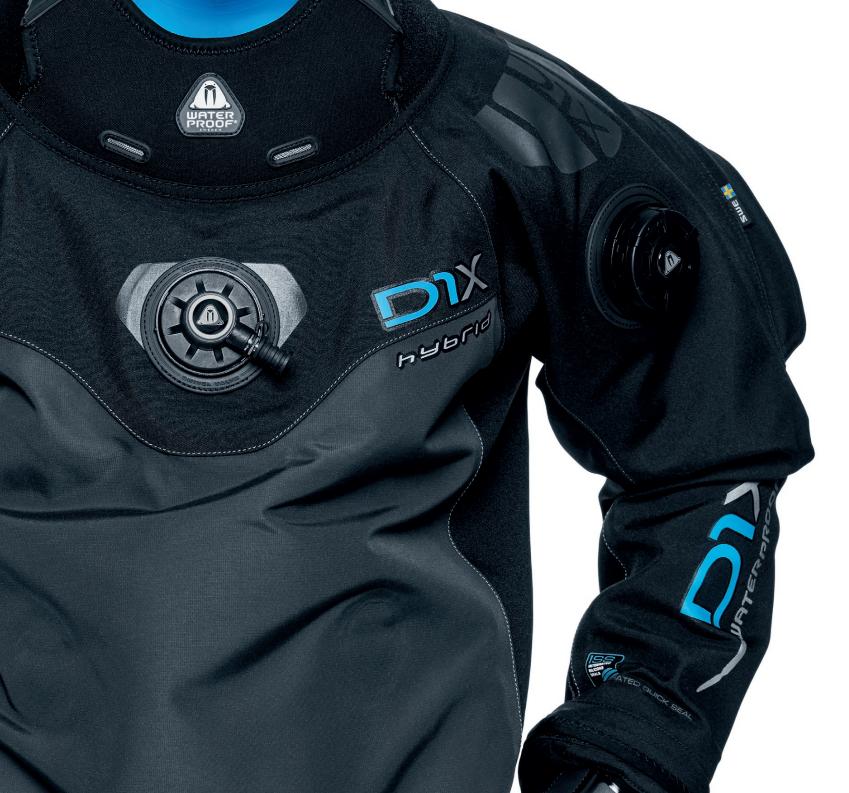

## QUALITY IN DETAILS

Waterproof remains the leading suit producer in the diving industry by keeping up with the latest technology. It is really all a matter of material development and keep focusing on improvment, from the composition of the suit fabric to the softness of the velcro tab holding the cuff. The DIX have several new features based on new available materials.

## **TECHNICAL SPECIFICATION**

Strong 10-Butyl layer Tri-Lam fabric | 3D Mesh 50D Inner lining | Anatomical Sculpting | SI TECH Quick Neck system | SI TECH QCS Ring System | Silicone Neck Seal and Silicone Wrist Seals | Warmneck | Dual Convertible Power Pockets with D-Ring and Cord Loops | Anatomical Kevlar© Reinforced Boot | Kevlar© Reinforced Knee Pads | Heavy Duty Zipper Cover | Anti-slip seat | SI TECH Valves | Warm Cuffs | Integrated Suspenders | Moulded Hook and Loop Fastener Tabs | Including a H1 7mm H.A.V.S Hood, Drybag and a spare set of WP Silicone Seals | Plastic Free Packaging