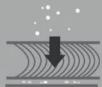

VENTILATION - The Patented 3D Mesh inner lining provides unrestricted air flow and prevents trapped air. It makes buoyancy control easier and controls the inner climate. It also dries out faster after every dive.

CONDENSATION - The constant distance and unrestricted air flow provided by Waterproof's 3D Mesh inner lining keeps moist air away from your body. As a result you will feel dry and warm. The 3D Mesh lining does not absorb any liquid and will stay dry.