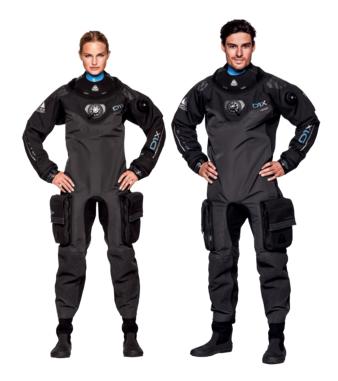

## **TECHNICAL SPECIFICATION**

Strong 10-Butyl layer Tri-Lam fabric | 3D Mesh 50D Inner lining | Anatomical Sculpting | SI TECH Quick Neck system | SI TECH QCS Ring System | Silicone Neck Seal and Silicone Wrist Seals | Warmneck | Dual Convertible Power Pockets with D-Ring and Cord Loops | Anatomical Kevlar© Reinforced Boot | Kevlar© Reinforced Knee Pads | Heavy Duty Zipper Cover | Anti-slip seat | SI TECH Valves | Warm Cuffs | Integrated Suspenders | Moulded Hook and Loop Fastener Tabs | Including a H1 7mm H.A.V.S Hood, Drybag and a spare set of WP Silicone Seals | Plastic Free Packaging

Art No: Men's 672-1, Ladies 672-2