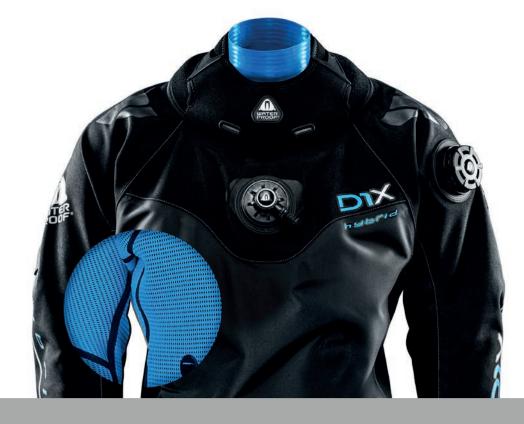

## THE HYBRID CONCEPT

The patented DIX Hybrid is an insulated Constant Volume Drysuit (C.I.V) with unique features. It is called Hybrid because of the fusion between a Trilam drysuit and an insulating undergarment. The entire suit is lined with a 3D Mesh lining fixed to the suit and works like the springs in a mattress, keeping the cold outer layer of the suit away from the body - at all times. This creates a constant volume of air around the body and insulates the body like a thermos. It means that this suit is very warm and does not require any thick and heavy undergarment.

INSULATION - It is all a matter of keeping a layer of insulating air between you and the cold water. The Patented 3D Mesh inner lining gets the job done because it works like a thermos bottle. It creates what we call a Constant Insulation Volume or C.I.V. at all depths.

VENTILATION - The Patented 3D Mesh inner lining provides unrestricted air flow and prevents trapped air. It makes buoyancy control easier and controls the inner climate. It also dries out faster after every dive.

CONDENSATION - The constant distance and unrestricted air flow provided by Waterproof's 3D Mesh inner lining keeps moist air away from your body. As a result you will feel dry and warm. The 3D Mesh lining does not absorb any liquid and will stay dry.

PRESSURE DISTRIBUTION - The 3D Mesh has exceptional resistance to pressure. It provides real pressure distribution and keeps the distance constant to the outer shell. This virtually eliminates squeeze and cold snots